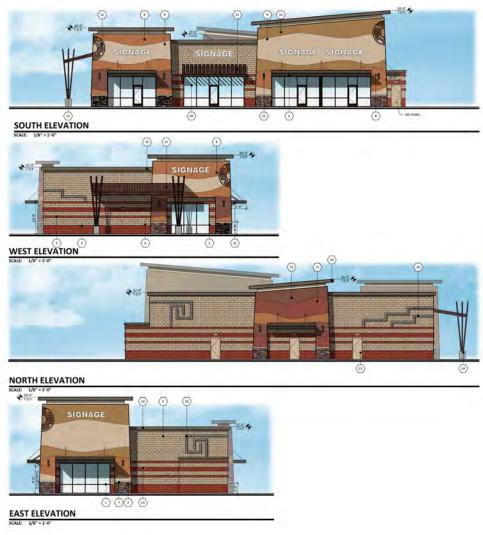

ES (72,186 S.F.)      |
| PROPOSED USE:                                                                                                                      | SHOPPING / RETAIL/RESTAURANTS |
| BUILDING AREA:<br>SHOPS A:<br>SHOPS B:                                                                                             | 5,600 S.F.<br>4,800 S.F.      |
| TOTAL PARKING REQUIRED:<br>5HOPS A AND B (10,400 S.F.)<br>GENERAL RETAIL 5,600 S.F.@ 1/250 = 2<br>RESTAURANT 4,800 S.F.@1/120 = 32 |                               |
| TOTAL PARKING PROVIDED:                                                                                                            | 72 SPACES                     |

ACCESSIBLE SPACES REQUIRED: 4 SPACES ACCESSIBLE SPACES PROVIDED: 4 SPACES





### SHOPS A



### SHOPS B



## ASSISTED LIVING & MEMORY CARE FACILITY

Total Control of







## MEDICAL OFFICE BUILDING





## ONE SOUTH MEDICAL OFFICE BUILDING

- ±88,000 SF (divisible to ±5,000 SF)
- 4 stories, ±20,000 SF floor plates
- 5:1,000 parking ratio
- For lease

## SECOND MEDICAL OFFICE BUILDING WITH URGENT CARE

- ±30,000 SF MOB
- 2 stories, ±15,000 SF floor plates
- 5:1,000 parking ratio
- For lease

### BEHAVIORAL HEALTH HOSPITAL

- 2-story
- 120-bed
- ±74,000 square feet

### ASSISTED LIVING/MEMORY CARE

- 2-story
- 140-rooms and suites
- ±120,560 square feet

#### HOLIDAY INN

- 4-story
- 120-rooms and suites

#### RETAIL

- 90th Street frontage
- Freestanding buildings, in-line space and PADs











# SIERRA BLOOM 303 51 101 10 202 <sup>1</sup> 143

### FOR MORE INFORMATION, PLEASE CONTACT: