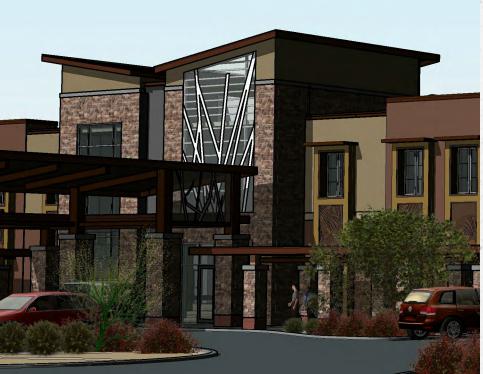

## ASSISTED LIVING & MEMORY CARE FACILITY

Total Control of

### ASSISTED LIVING/MEMORY CARE

- 2-story
- 140-rooms and suites
- ±120,560 square feet