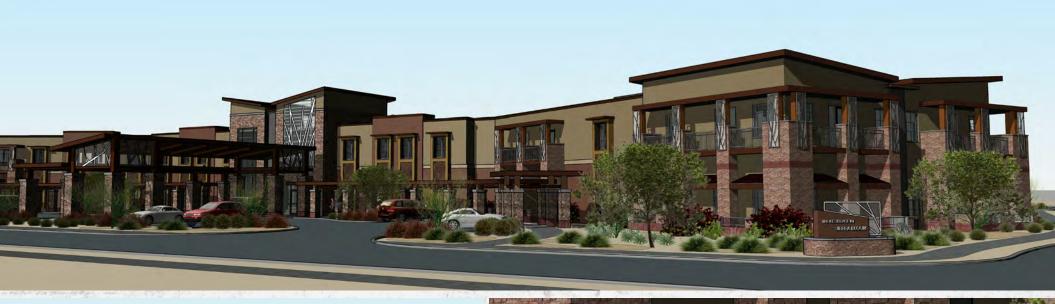

## ASSISTED LIVING & MEMORY CARE FACILITY

Total Control of

### ASSISTED LIVING/MEMORY CARE

- 2-story
- 140-rooms and suites
- ±120,560 square feet