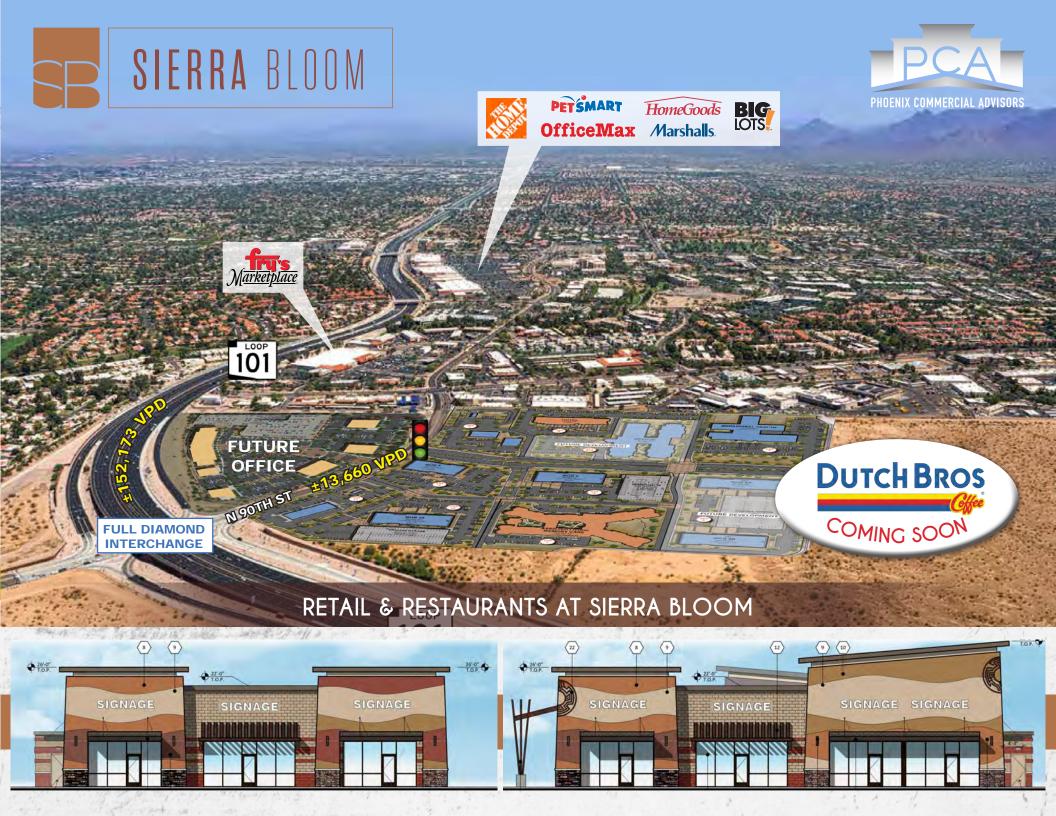

### SIERRA BLOOM

- Approximately 900,000 SF of medical, assisted living, behavioral health hospital, imaging, ambulatory surgery center, urgent care, hotel and retail facilities. Patient care and hospitality space across ±40 acres.
- Large scale project opens unprecedented opportunities for collaboration
- HDP plans to create a walkable campus, prominent wayfinding, easy access, and identifiable buildings, and tenant spaces with integrated environmental landscape
- Signage and identity opportunities
- Ability to accommodate 2,500 SF to 88,000 SF tenants

#### RETAIL

- 90th Street frontage
- Freestanding buildings, in-line space and PADs