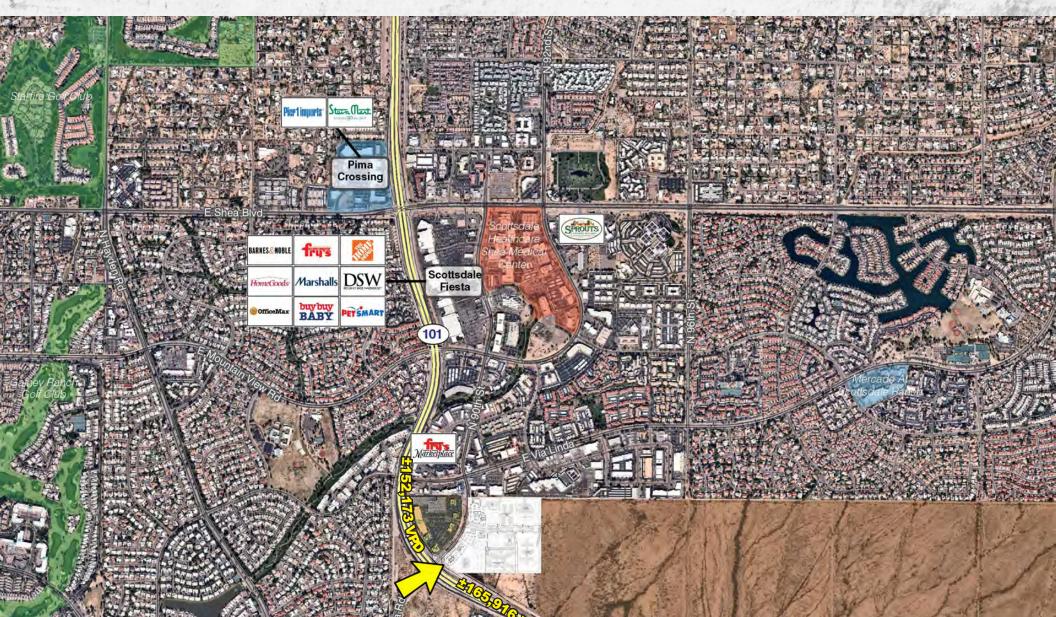

### WHY SCOTTSDALE?

**2018 POPULATION** 249,005

**2018 MEDIAN AGE** 48.0

115,752

2018 AVG HOUSEHOLDS 2018 AVG HH INCOME \$123,141

#### **2018 POPULATION**

149,182 within 5 miles

#### **2023 POPULATION**

159,437 within 5 miles

\$443,619 within 5 miles

### 2018 AVG HH INCOME

\$124,384 within 5 miles

### **2018 MEDIAN AGE**

48.8 within 5 miles

### **2018 BUSINESSES**

11,772 within 5 miles

### **2018 EMPLOYEES**

170,997 within 5 miles