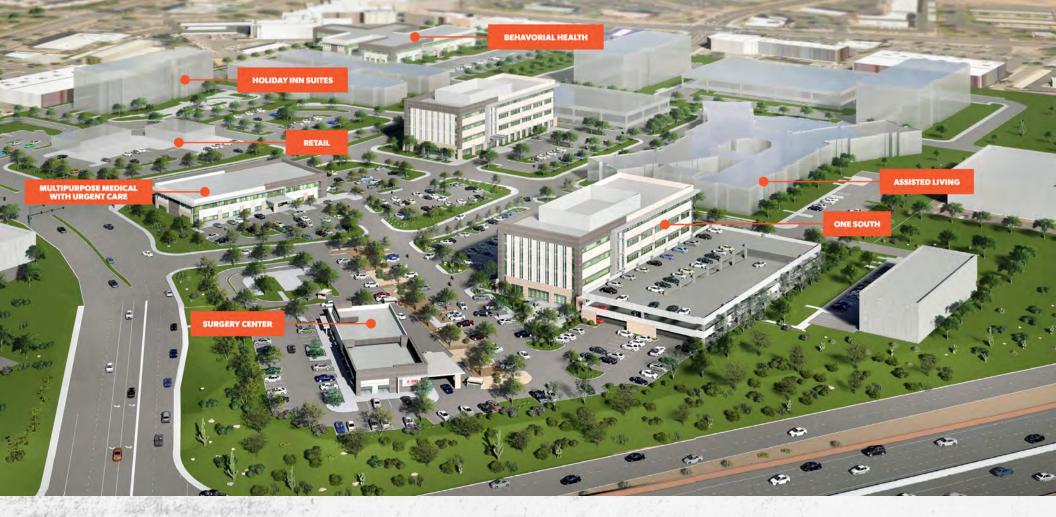

### SIERRA BLOOM

- Approximately 900,000 SF of medical, assisted living, behavioral health hospital, imaging, ambulatory surgery center, urgent care, hotel and retail facilities. Patient care and hospitality space across ±40 acres.
- Large scale project opens unprecedented opportunities for collaboration
- HDP plans to create a walkable campus, prominent wayfinding, easy access, and identifiable buildings, and tenant spaces with integrated environmental landscape
- Signage and identity opportunities
- Ability to accommodate 2,500 SF to 88,000 SF tenants

## SECOND MEDICAL OFFICE BUILDING WITH URGENT CARE

- ±30,000 SF MOB
- 2 stories, ±15,000 SF floor plates
- 5:1,000 parking ratio
- For lease

### BEHAVIORAL HEALTH HOSPITAL

- 2-story
- 120-bed
- ±74,000 square feet

### ASSISTED LIVING/MEMORY CARE

- 2-story
- 140-rooms and suites
- ±120,560 square feet

#### HOLIDAY INN

- 4-story
- 120-rooms and suites

#### RETAIL

- 90th Street frontage
- Freestanding buildings, in-line space and PADs