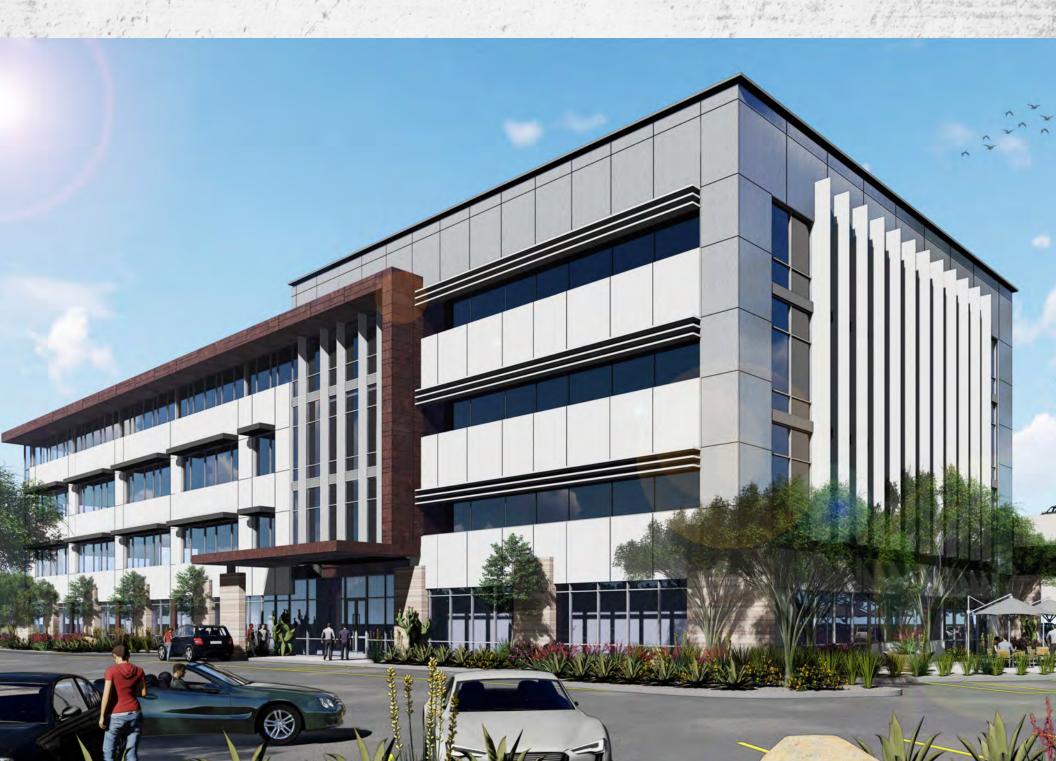

### ONE SOUTH

- Breaking ground in fall of 2019
- ±88,000 class A multi-tenant medical building with primary care, and other specialty physician groups
- Within a 3-minute drive to HonorHealth Shea campus
- Large, flexible floor plates
- State-of-the-art infrastructure
- Unparalleled visibility and access from the Loop 101

## ONE SOUTH MEDICAL OFFICE BUILDING

- ±88,000 SF (divisible to ±5,000 SF)
- 4 stories, ±20,000 SF floor plates
- 5:1,000 parking ratio
- For lease