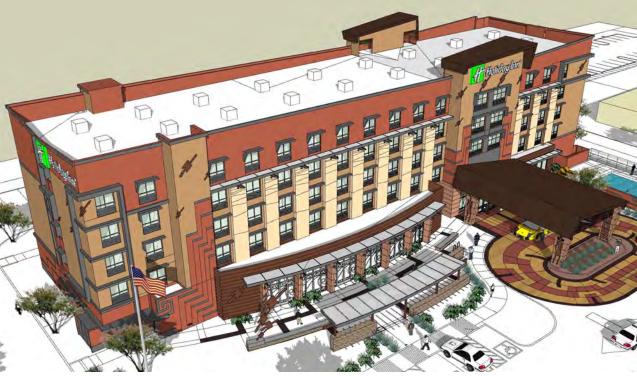

PACES REQUIRED: 4 SPACES ACCESSIBLE SPACES PROVIDED: 4 SPACES





### SHOPS A



### SHOPS B



## ASSISTED LIVING & MEMORY CARE FACILITY

Total Control of







## MEDICAL OFFICE BUILDING





## ONE SOUTH MEDICAL OFFICE BUILDING

- ±88,000 SF (divisible to ±5,000 SF)
- 4 stories, ±20,000 SF floor plates
- 5:1,000 parking ratio
- For lease

## SECOND MEDICAL OFFICE BUILDING WITH URGENT CARE

- ±30,000 SF MOB
- 2 stories, ±15,000 SF floor plates
- 5:1,000 parking ratio
- For lease

### BEHAVIORAL HEALTH HOSPITAL

- 2-story
- 120-bed
- ±74,000 square feet

### ASSISTED LIVING/MEMORY CARE

- 2-story
- 140-rooms and suites
- ±120,560 square feet

#### HOLIDAY INN

- 4-story
- 120-rooms and suites

#### RETAIL

- 90th Street frontage
- Freestanding buildings, in-line space and PADs











# SIERRA BLOOM 303 51 101 10 202 <sup>1</sup> 143

### FOR MORE INFORMATION, PLEASE CONTACT:



**ZACHARY PACE**Senior Vice President
602.734.7212
zpace@pcaemail.com



3131 E Camelback Rd, Suite 340 Phoenix, AZ 85016 602-957-9800 phoenixcommercialadvisors.com