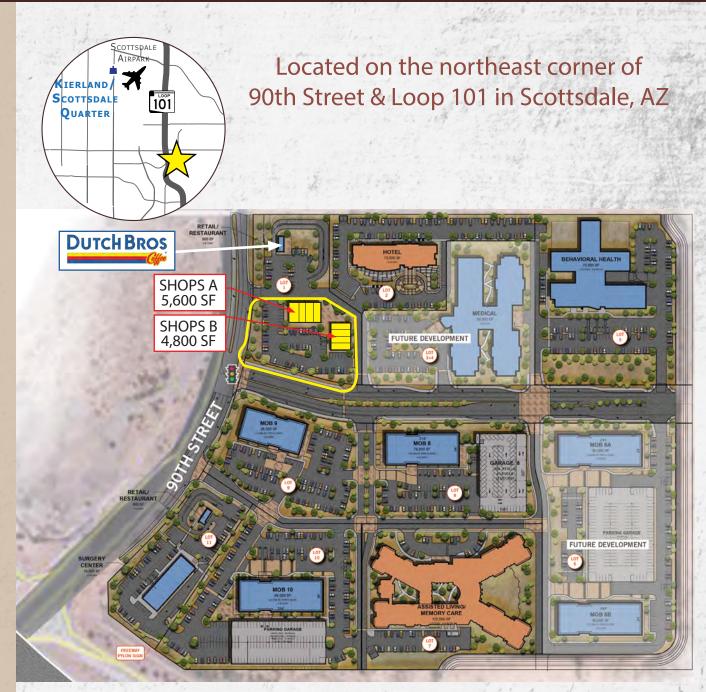

#### **SITE DATA**

| EXISTING ZONING:                                                                                                                   | C-3                           |
|------------------------------------------------------------------------------------------------------------------------------------|-------------------------------|
| NET SITE AREA:                                                                                                                     | 1.66 ACRES (72,186 S.F.)      |
| PROPOSED USE:                                                                                                                      | SHOPPING / RETAIL/RESTAURANTS |
| BUILDING AREA:<br>SHOPS A:<br>SHOPS B:                                                                                             | 5,600 S.F.<br>4,800 S.F.      |
| TOTAL PARKING REQUIRED:<br>5HOPS A AND B (10,400 S.F.)<br>GENERAL RETAIL 5,600 S.F.@ 1/250 = 2<br>RESTAURANT 4,800 S.F.@1/120 = 32 |                               |
| TOTAL PARKING PROVIDED:                                                                                                            | 72 SPACES                     |

### SHOPS A

### SHOPS B

## ASSISTED LIVING & MEMORY CARE FACILITY

Total Control of

## MEDICAL OFFICE BUILDING

### BEHAVIORAL HEALTH HOSPITAL

- 2-story
- 120-bed
- ±74,000 square feet

### ASSISTED LIVING/MEMORY CARE

- 2-story
- 140-rooms and suites
- ±120,560 square feet

#### HOLIDAY INN

- 4-story
- 120-rooms and suites

#### RETAIL

- 90th Street frontage
- Freestanding buildings, in-line space and PADs