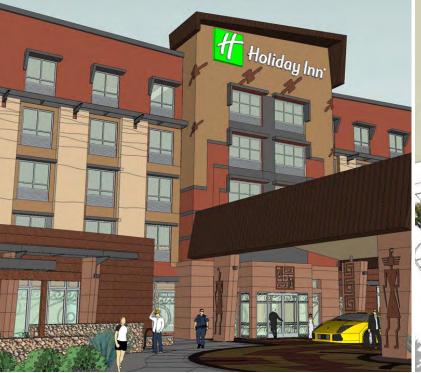

SPACES REQUIRED: 4 SPACES ACCESSIBLE SPACES PROVIDED: 4 SPACES





### SHOPS A



### SHOPS B



## ASSISTED LIVING & MEMORY CARE FACILITY

Total Control of







## MEDICAL OFFICE BUILDING





## ONE SOUTH MEDICAL OFFICE BUILDING

- ±88,000 SF (divisible to ±5,000 SF)
- 4 stories, ±20,000 SF floor plates
- 5:1,000 parking ratio
- For lease

## SECOND MEDICAL OFFICE BUILDING WITH URGENT CARE

- ±30,000 SF MOB
- 2 stories, ±15,000 SF floor plates
- 5:1,000 parking ratio
- For lease

### BEHAVIORAL HEALTH HOSPITAL

- 2-story
- 120-bed
- ±74,000 square feet

### ASSISTED LIVING/MEMORY CARE

- 2-story
- 140-rooms and suites
- ±120,560 square feet

#### HOLIDAY INN

- 4-story
- 120-rooms and suites

#### RETAIL

- 90th Street frontage
- Freestanding buildings, in-line space and PADs











# SIERRA BLOOM 303 51 101 10 202 <sup>1</sup> 143

### FOR MORE INFORMATION, PLEASE CONTACT:



**ZACHARY PACE**Senior Vice President
602.734.7212
zpace@pcaemail.com



3131 E Camelback Rd, Suite 340 Phoenix, AZ 85016 602-957-9800 phoenixcommercialadvisors.com