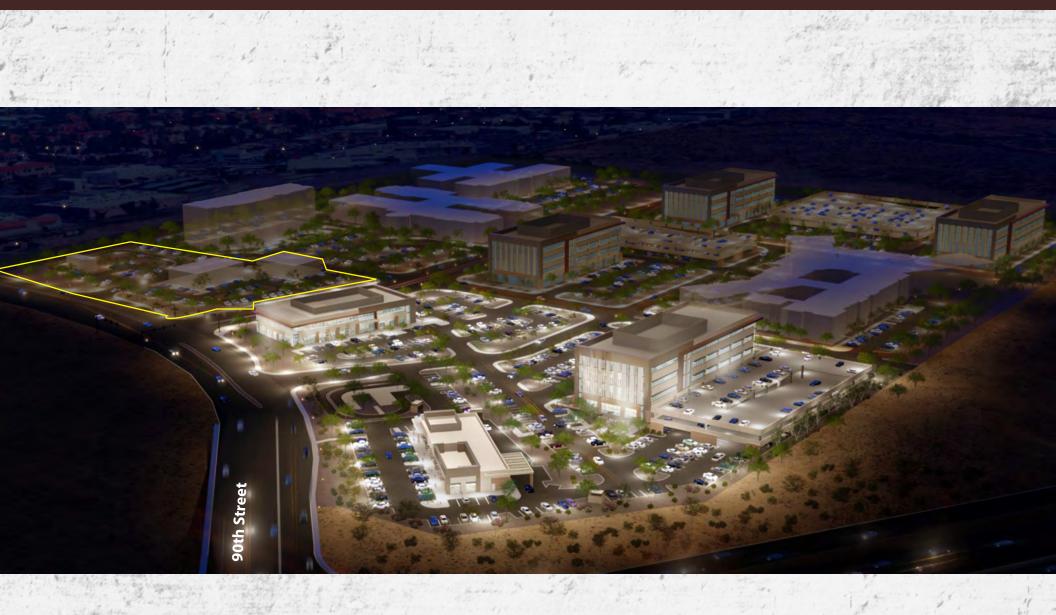

### SIERRA BLOOM

- Approximately 900,000 SF of medical, assisted living, behavioral health hospital, imaging, ambulatory surgery center, urgent care, hotel and retail facilities. Patient care and hospitality space across ±40 acres.
- Large scale project opens unprecedented opportunities for collaboration
- HDP plans to create a walkable campus, prominent wayfinding, easy access, and identifiable buildings, and tenant spaces with integrated environmental landscape
- Signage and identity opportunities
- Ability to accommodate 2,500 SF to 88,000 SF tenants

#### RETAIL

- 90th Street frontage
- Freestanding buildings, in-line space and PADs