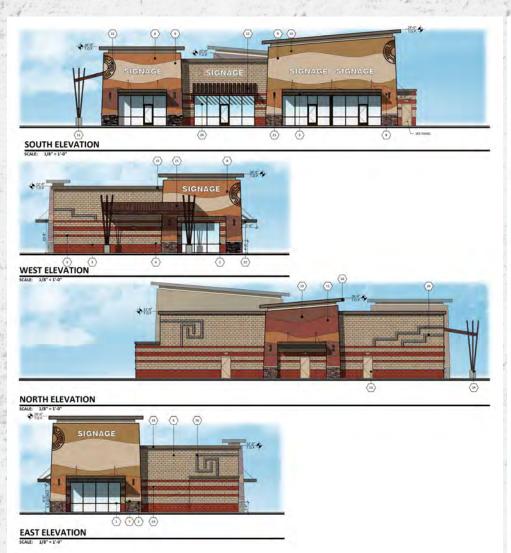

| 1.66 ACRES (72,186 S.F.)      |
| PROPOSED USE:                                                                                                                      | SHOPPING / RETAIL/RESTAURANTS |
| BUILDING AREA:<br>SHOPS A:<br>SHOPS B:                                                                                             | 5,600 S.F.<br>4,800 S.F.      |
| TOTAL PARKING REQUIRED:<br>5HOPS A AND B (10,400 S.F.)<br>GENERAL RETAIL 5,600 S.F.@ 1/250 = 2<br>RESTAURANT 4,800 S.F.@1/120 = 32 |                               |
| TOTAL PARKING PROVIDED:                                                                                                            | 72 SPACES                     |

ACCESSIBLE SPACES REQUIRED: 4 SPACES ACCESSIBLE SPACES PROVIDED: 4 SPACES





### SHOPS A



### SHOPS B



## ASSISTED LIVING & MEMORY CARE FACILITY

Total Control of







## MEDICAL OFFICE BUILDING





## ONE SOUTH MEDICAL OFFICE BUILDING

- ±88,000 SF (divisible to ±5,000 SF)
- 4 stories, ±20,000 SF floor plates
- 5:1,000 parking ratio
- For lease

## SECOND MEDICAL OFFICE BUILDING WITH URGENT CARE

- ±30,000 SF MOB
- 2 stories, ±15,000 SF floor plates
- 5:1,000 parking ratio
- For lease

### BEHAVIORAL HEALTH HOSPITAL

- 2-story
- 120-bed
- ±74,000 square feet

### ASSISTED LIVING/MEMORY CARE

- 2-story
- 140-rooms and suites
- ±120,560 square feet

#### HOLIDAY INN

- 4-story
- 120-rooms and suites

#### RETAIL

- 90th Street frontage
- Freestanding buildings, in-line space and PADs











# SIERRA BLOOM 303 51 101 10 202 <sup>1</sup> 143

### FOR MORE INFORMATION, P