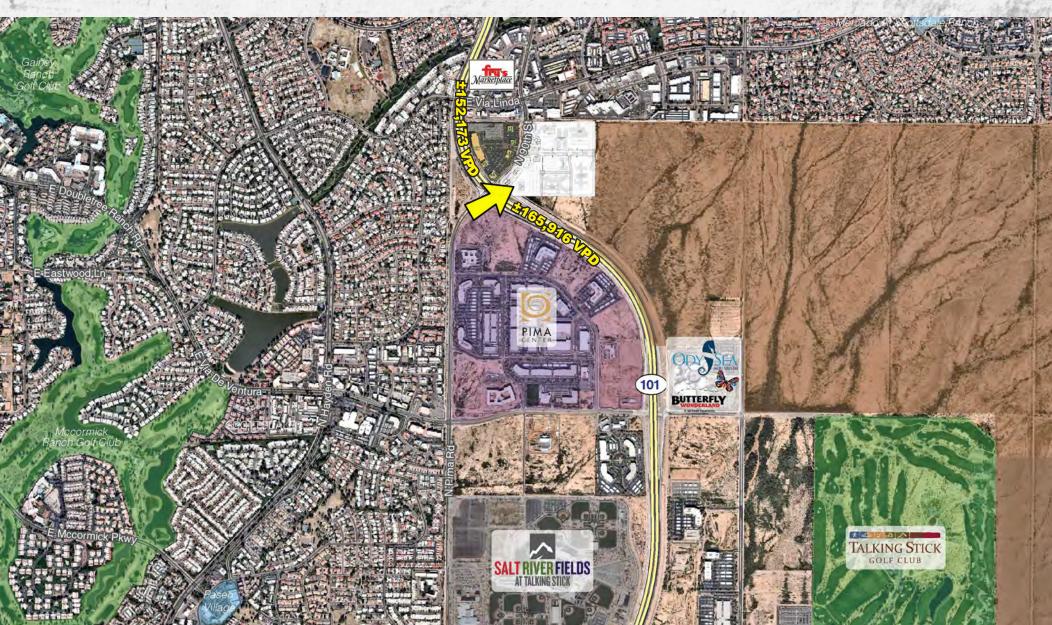

lass A multi-tenant medical building with primary care, and other specialty physician groups
- Within a 3-minute drive to HonorHealth Shea campus
- Large, flexible floor plates
- State-of-the-art infrastructure
- Unparalleled visibility and access from the Loop 101





### WHY SCOTTSDALE?



**2018 POPULATION** 249,005



**2018 MEDIAN AGE** 48.0



115,752



2018 AVG HOUSEHOLDS 2018 AVG HH INCOME \$123,141

### **EVENTS & ATTRACTIONS**























#### **2018 POPULATION**

149,182 within 5 miles



#### **2023 POPULATION**

159,437 within 5 miles





\$443,619 within 5 miles





### 2018 AVG HH INCOME

\$124,384 within 5 miles



### **2018 MEDIAN AGE**

48.8 within 5 miles



### **2018 BUSINESSES**

11,772 within 5 miles



### **2018 EMPLOYEES**

170,997 within 5 miles







#### **PROJECT DIRECTORY**

DEVELOPER: GROSVENOR HOLDINGS, L.C. 11811 N. TATUM BOULEVARD, SUITE 1060 PHOENIX, AZ 85028 CONTACT: CHUCK KENNEDY PHONE: (602) 867-6501

ARCHITECT:
RKAA ARCHITECTS INC.
2233 EAST THOMAS ROAD
PHOENIX, ARIZONA 85016
CONTACT: EDGAR FELIX
PHONE: (602) 955-3900
FAX: (602) 955-0496

E-MAIL: efelix@rkaa.com

#### **SITE DATA**

| EXISTING ZONING:                                                                                                                   | C-3                           |
|------------------------------------------------------------------------------------------------------------------------------------|-------------------------------|
| NET SITE AREA: