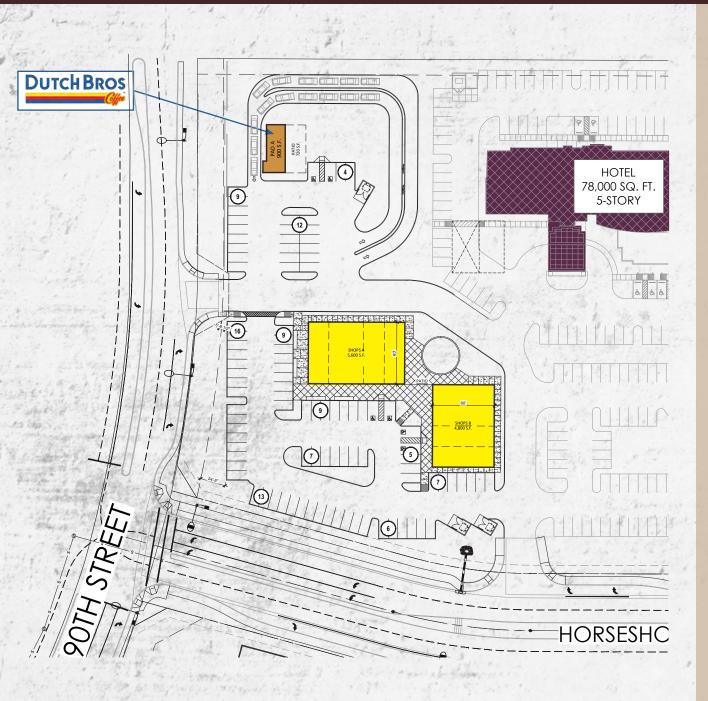

#### **SITE DATA**

| EXISTING ZONING:                                                                                                                   | C-3                           |
|------------------------------------------------------------------------------------------------------------------------------------|-------------------------------|
| NET SITE AREA:                                                                                                                     | 1.66 ACRES (72,186 S.F.)      |
| PROPOSED USE:                                                                                                                      | SHOPPING / RETAIL/RESTAURANTS |
| BUILDING AREA:<br>SHOPS A:<br>SHOPS B:                                                                                             | 5,600 S.F.<br>4,800 S.F.      |
| TOTAL PARKING REQUIRED:<br>5HOPS A AND B (10,400 S.F.)<br>GENERAL RETAIL 5,600 S.F.@ 1/250 = 2<br>RESTAURANT 4,800 S.F.@1/120 = 32 |                               |
| TOTAL PARKING PROVIDED:                                                                                                            | 72 SPACES                     |

ACCESSIBLE SPACES REQUIRED: 4 SPACES ACCESSIBLE SPACES PROVIDED: 4 SPACES

### SHOPS A

### SHOPS B

#### RETAIL

- 90th Street frontage
- Freestanding buildings, in-line space and PADs