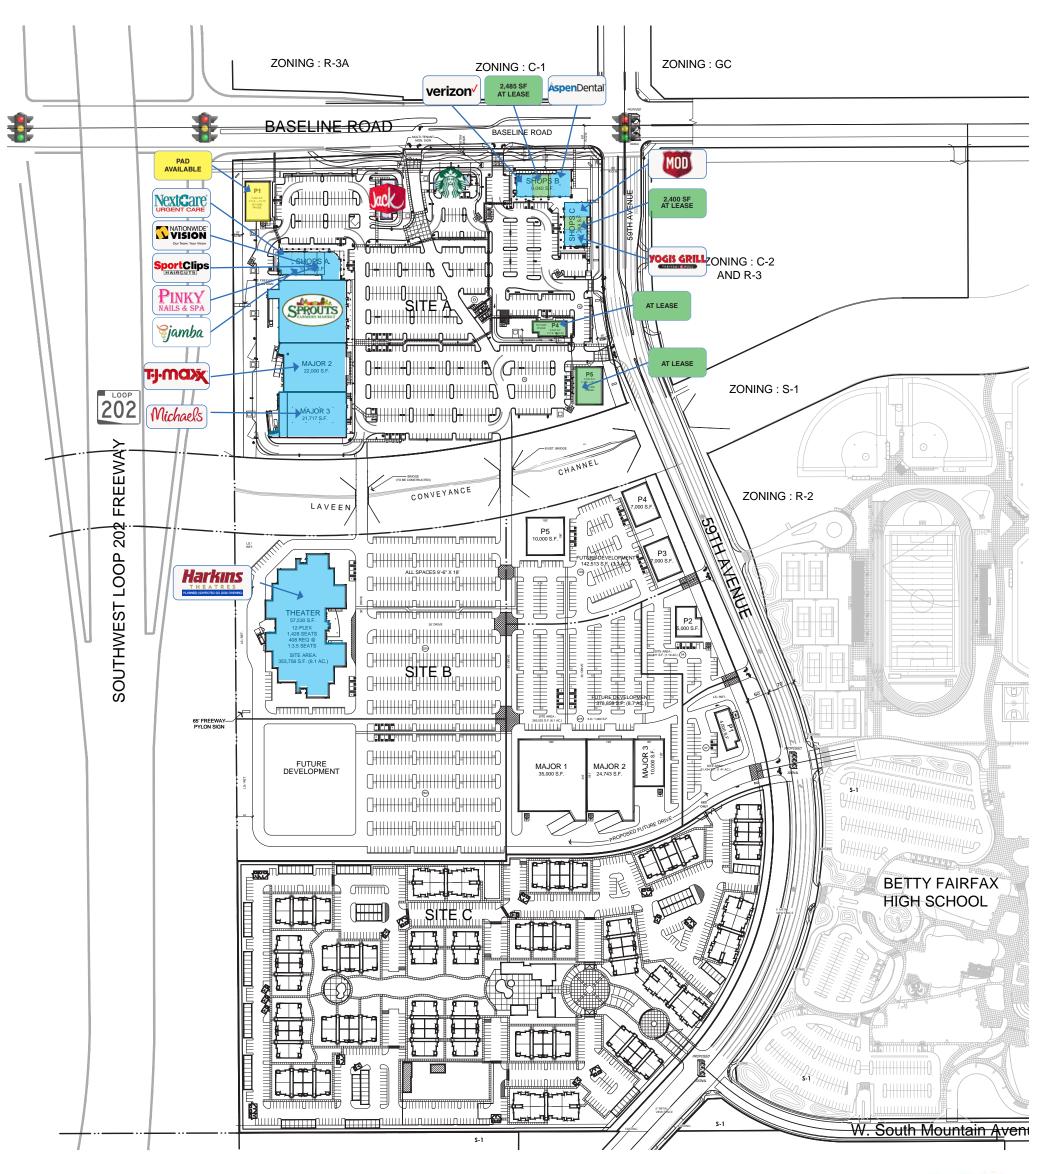

## **ANCHORS, SUB-ANCHORS, SHOPS & PADS AVAILABLE** Regional Shopping Center | Laveen Park Place

SEC Loop 202 South Mountain Fwy & Baseline Rd | Laveen, AZ

## **PROPERTY DETAILS**

Property Size: Approx. 100 acres

**Available:** Anchors, sub-anchors, shops & pads

Rates: Call for rates

**Zoning:** C-2, City of Phoenix