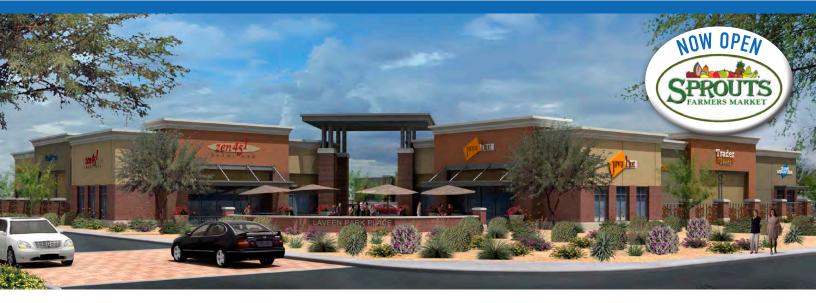

## **ANCHORS, SUB-ANCHORS, SHOPS & PADS AVAILABLE** Regional Shopping Center | Laveen Park Place

SEC Loop 202 South Mountain Fwy & Baseline Rd | Laveen, AZ

## COMMENTS

The Federal Government has approved the \$1.9 billion South Mountain Loop 202 Freeway with 4 lanes in each direction stretching 22 miles. The Loop 202 Freeway is now open. The City of Phoenix has designated this site for an intense large retail developments to be built in the Laveen area. This site is in the middle of a tremendous amount of residential growth.