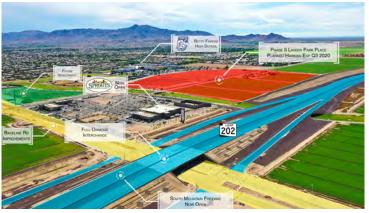

## COMMENTS

The Federal Government has approved the \$1.9 billion South Mountain Loop 202 Freeway with 4 lanes in each direction stretching 22 miles. The Loop 202 Freeway is now open. The City of Phoenix has designated this site for an intense large retail developments to be built in the Laveen area. This site is in the middle of a tremendous amount of residential growth.