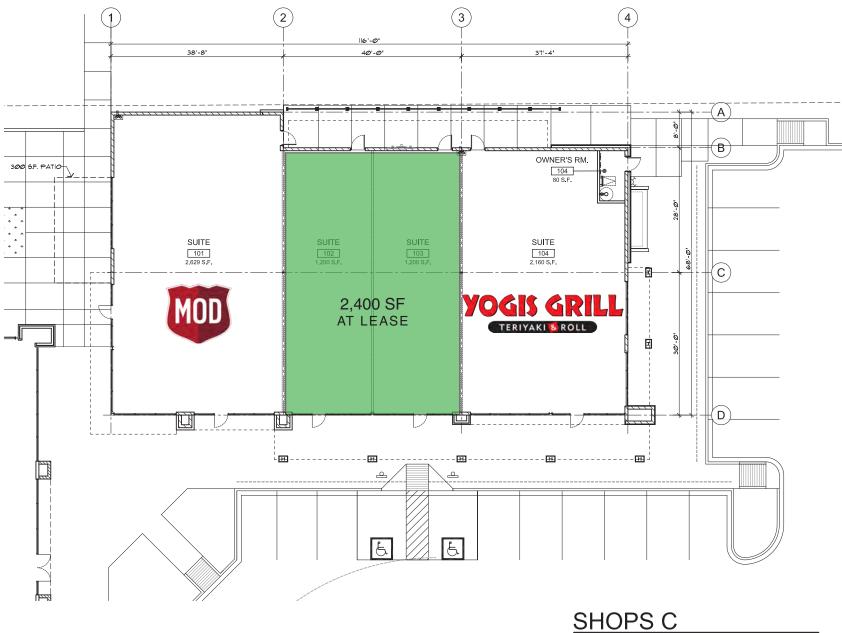

velopments to be built in the Laveen area. This site is in the middle of a tremendous amount of residential growth.



**JOIN** 







### **DEMOGRAPHICS**

**Trade Area** 

2019 Population 2024 Populuation 2019 Median HH Income 110,816 122,197

MOD \$62,745





FSRI 2019 Estimates

WWW.PHOENIXCOMMERCIALADVISORS.COM | 3131 E CAMELBACK RD #340 | PHOENIX. AZ 85016 | 602.957.9800

**Greg Laing** 602.734.7207 **Dan Gardiner** 602.734.7204 **Teale Bloom** 602.288.3476

**Lance Umble** 602.734.7206 glaing@pcaemail.com dgardiner@pcaemail.com tbloom@pcaemail.com lumble@pcaemail.com















06-05-19 12004-ST57





SHOPS A

10,388 S.F.





# Laveen Park Place

Proposed Retail Development

Phoenix, Arizona













# Laveen Park Place

Proposed Retail Development
Phoenix, Arizona















# Laveen Park Place

Proposed Retail Development
Phoenix, Arizona







### SITE DATA

SITE A: PARCEL 4

 Existing Zoning:
 C-2 + CP / GCP

 Proposed Zoning:
 C-2 with Height Waiver

 Land Area:
 1,190,039 S.F. (27.3 AC.)

 Net Site Area:
 1,136,682 S.F. (26.1 AC.)

 Building Area:
 210,273 S.F.

 Maximum Building Height:
 30'-0"

 Proposed Building Height:
 56'-0" (MAX)

 Lot Coverage:
 210,273 S.F / 1,136,682 S.F = 18.4%

 FAR:
 210,273 S.F / 1,136,682 S.F = 1.8

# Laveen Park Place CONCEPTUAL MASTER SITE PLAN

Laveen, Arizona

DEVELOPMENT



02-03-2020 12004-ST61





### SITE DATA

SITE A: PARCEL 4

 Existing Zoning:
 C-2 + CP / GCP

 Proposed Zoning:
 C-2 with Height Waiver

 Land Area:
 1,190,039 S.F. (27.3 AC.)

 Net Site Area:
 1,136,682 S.F. (26.1 AC.)

 Building Area: