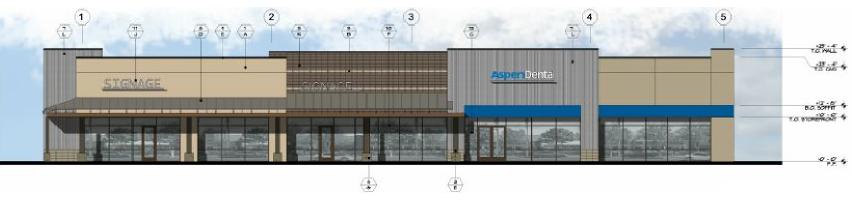

Active & Future Communities

249

396

MAJOR3 MAJOR2 MAJOR1 SHOPS A

LINEUP ELEVATION

| STMBOL | NAME                            | NUMBER             | MANUFACTURER         |  |  |  |
|--------|---------------------------------|--------------------|----------------------|--|--|--|
| Α.     | MAGADAMA                        | 990142             | SHRAIN MILLIAMS      |  |  |  |
| AA     | TINTED GRAY                     | VLE1-00            | VIRAGON              |  |  |  |
| 0      | ROYCROFT SLEDE                  | 5/12842            | SHERVIN MILLIANS     |  |  |  |
| 1      | ENDURNS BRONZE                  | 5W5064             | EMPRINI PELLIAMS     |  |  |  |
| L      | HOMESTEAD BROWN                 | 5475/5             | SHERINN MILLIAMS     |  |  |  |
| 34     | SEALSKN                         | \$MT075            | SHEKAN MILLIAMS      |  |  |  |
| N      | BOND ACRYLIC                    |                    | PESTERN STATES METAL |  |  |  |
| 0      | ALIMNIM                         |                    |                      |  |  |  |
| 40     | GENTY STONE                     |                    | CORONADO STONE       |  |  |  |
| ٧      | DARK ERONIE<br>ANODIED          |                    |                      |  |  |  |
| 2.     | ADDRE                           | 61(278)            | DAVIS COLORS         |  |  |  |
| SYMBOL | MATERIAL                        |                    |                      |  |  |  |
| ***    |                                 |                    |                      |  |  |  |
| 1      | PANTED STUCCO                   |                    |                      |  |  |  |
| 2      | STRUCTURAL STILL                |                    |                      |  |  |  |
| 2      | BYBYTE SMOOTH GAU - PANTED      |                    |                      |  |  |  |
| 4      | axaxia of Lif Face CMI - FANTED |                    |                      |  |  |  |
|        | INTEGRAL COLOR CONCRETE         |                    |                      |  |  |  |
| 8      | METAL ROOFING/PANEL             |                    |                      |  |  |  |
| - 4    | CAP PLASHNS                     |                    |                      |  |  |  |
| 10     | ALUMNUM STOREFRONT SYSTEM       |                    |                      |  |  |  |
|        | SIGN BAR                        |                    |                      |  |  |  |
| 11     |                                 | I' NOULATED GLAZNO |                      |  |  |  |
|        |                                 |                    |                      |  |  |  |

LAVEEN PARK PLACE

PROPOSED REGIONAL SHOPPING CENTER
Phoenix, Arizona

MAJOR 3 MAJOR 2 MAJOR 1 SHOPS A

LINEUP ELEVATION

|        | ,                                 | INISH SCHEDULE    |                      |  |  |  |
|--------|-----------------------------------|-------------------|----------------------|--|--|--|
| SYMBOL | NAME                              | NIMBER            | MANUFACTURER         |  |  |  |
| A      | MACACIAMIA                        | 5/10142           | SHERVIN PILLIAMS     |  |  |  |
| AA.    | TINTED GRAY                       | VUE1-80           | VIRACION             |  |  |  |
| E      | REPOSE GRAY                       | 6M7544            | EHDRAN PILLIAMS      |  |  |  |
| 14     | MEATHERED SHINGLE                 | 114040            | SHORAN MILLIAMS      |  |  |  |
| 3      | ENCURNS BRONZE                    | 540064            | SHERAN ALLIAMS       |  |  |  |
| L      | HOMESTEAD EROWN                   | 947915            | SHERVIN MILLIAMS     |  |  |  |
| M      | SEALSKN                           | 5/47075           | SHERONN PILLIAMS     |  |  |  |
| N      | BOND ACRYLIC                      |                   | PESTERN STATES HETAL |  |  |  |
| 0      | ALIMNIM                           |                   |                      |  |  |  |
| T      | TISSERVICOD                       |                   | MOSTURESHELD         |  |  |  |
| 9YMBOL |                                   | MATERIAL SCHEDULE |                      |  |  |  |
| 1      | PANTED STUGGO                     |                   |                      |  |  |  |
| 2      | STRUCTURAL STOTL                  |                   |                      |  |  |  |
| 2      | BYBYTE SMOOTH CHU - PANTED        |                   |                      |  |  |  |
| 4      | avaida sifulli face cinu - Fantep |                   |                      |  |  |  |
| 7      | CONRUGATED HETAL SONS             |                   |                      |  |  |  |
|        | HETAL ROOFING/PANEL               |                   |                      |  |  |  |
| - 4    | CAP PLAGENG                       |                   |                      |  |  |  |
| 15     | SIGN BAR                          |                   |                      |  |  |  |
| 15-    | 1" NG/LATED GLAZING               |                   |                      |  |  |  |
|        |                                   |                   |                      |  |  |  |

## LAVEEN PARK PLACE

PROPOSED REGIONAL SHOPPING CENTER
Phoenix, Arizona