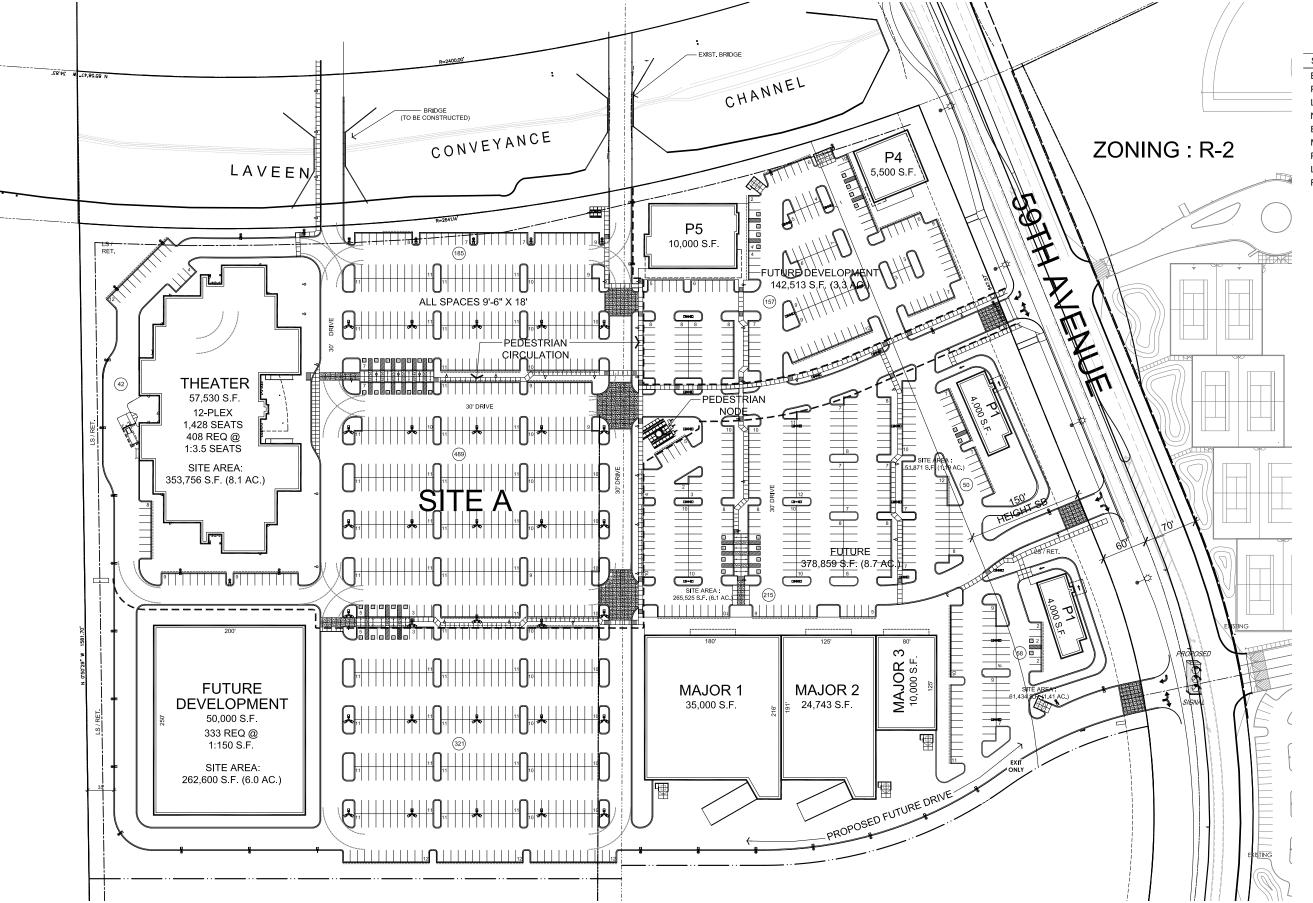

### SITE DATA

SITE A: PARCEL 4

 Existing Zoning:
 C-2 + CP / GCP

 Proposed Zoning:
 C-2 with Height Waiver

 Land Area:
 1,190,039 S.F. (27.3 AC.)

 Net Site Area:
 1,136,682 S.F. (26.1 AC.)

 Building Area:
 210,273 S.F.

 Maximum Building Height:
 30'-0"

 Proposed Building Height:
 56'-0" (MAX)

 Lot Coverage:
 210,273 S.F / 1,136,682 S.F = 18.4%

 FAR:
 210,273 S.F / 1,136,682 S.F = 1.8

# Laveen Park Place

DEVELOPMENT

CONCEPTUAL MASTER SITE PLAN