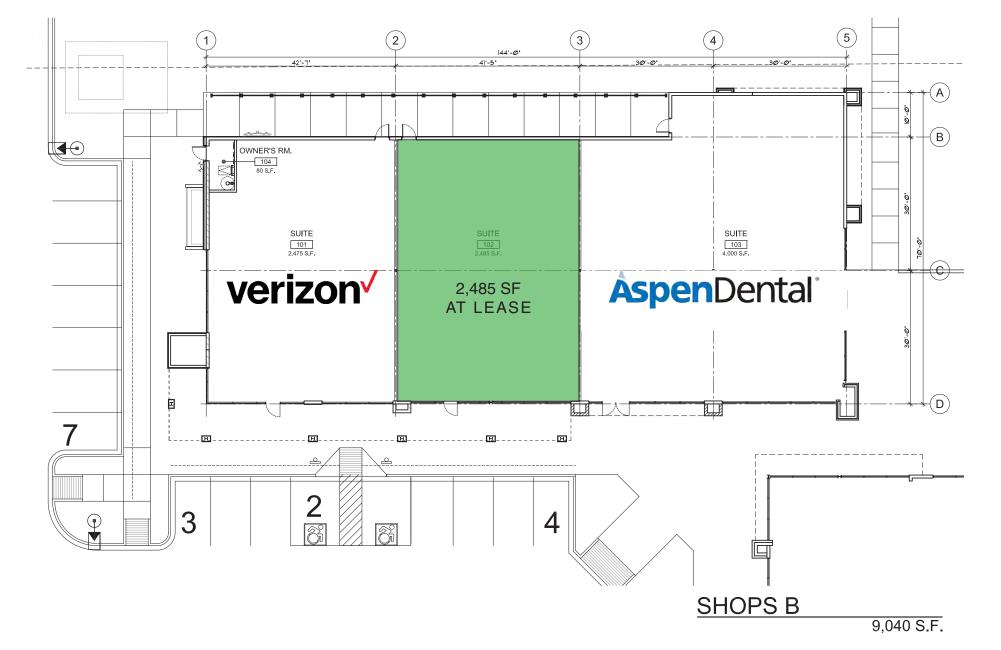

en. The City of Phoenix has designated this site for an intense large retail developments to be built in the Laveen area. This site is in the middle of a tremendous amount of residential growth.



**JOIN** 







### **DEMOGRAPHICS**

**Trade Area** 

2019 Population 2024 Populuation 2019 Median HH Income 110,816 122,197

MOD \$62,745





FSRI 2019 Estimates

WWW.PHOENIXCOMMERCIALADVISORS.COM | 3131 E CAMELBACK RD #340 | PHOENIX. AZ 85016 | 602.957.9800

**Greg Laing** 602.734.7207 **Dan Gardiner** 602.734.7204 **Teale Bloom** 602.288.3476

**Lance Umble** 602.734.7206 glaing@pcaemail.com dgardiner@pcaemail.com tbloom@pcaemail.com lumble@pcaemail.com















06-05-19 12004-ST57





SHOPS A

10,388 S.F.





# Laveen Park Place

Proposed Retail Development

Phoenix, Arizona













# Laveen Park Place

Proposed Retail Development
Phoenix, Arizona















# Laveen Park Place

Proposed Retail Development
Phoenix, Arizona







### SITE DATA

SITE A: PARCEL 4

 Existing Zoning:
 C-2 + CP / GCP

 Proposed Zoning:
 C-2 with Height Waiver

 Land Area:
 1,190,039 S.F. (27.3 AC.)

 Net Site Area:
 1,136,682 S.F. (26.1 AC.)

 Building Area:
 210,273 S.F.

 Maximum Building Height:
 30'-0"

 Proposed Building Height:
 56'-0" (MAX)

 Lot Coverage:
 210,273 S.F / 1,136,682 S.F = 18.4%

 FAR:
 210,273 S.F / 1,136,682 S.F = 1.8

# Laveen Park Place CONCEPTUAL MASTER SITE PLAN

Laveen, Arizona

DEVELOPMENT



02-03-2020 12004-ST61





### SITE DATA

SITE A: PARCEL 4

 Existing Zoning:
 C-2 + CP / GCP

 Proposed Zoning:
 C-2 with Height Waiver

 Land Area:
 1,190,03