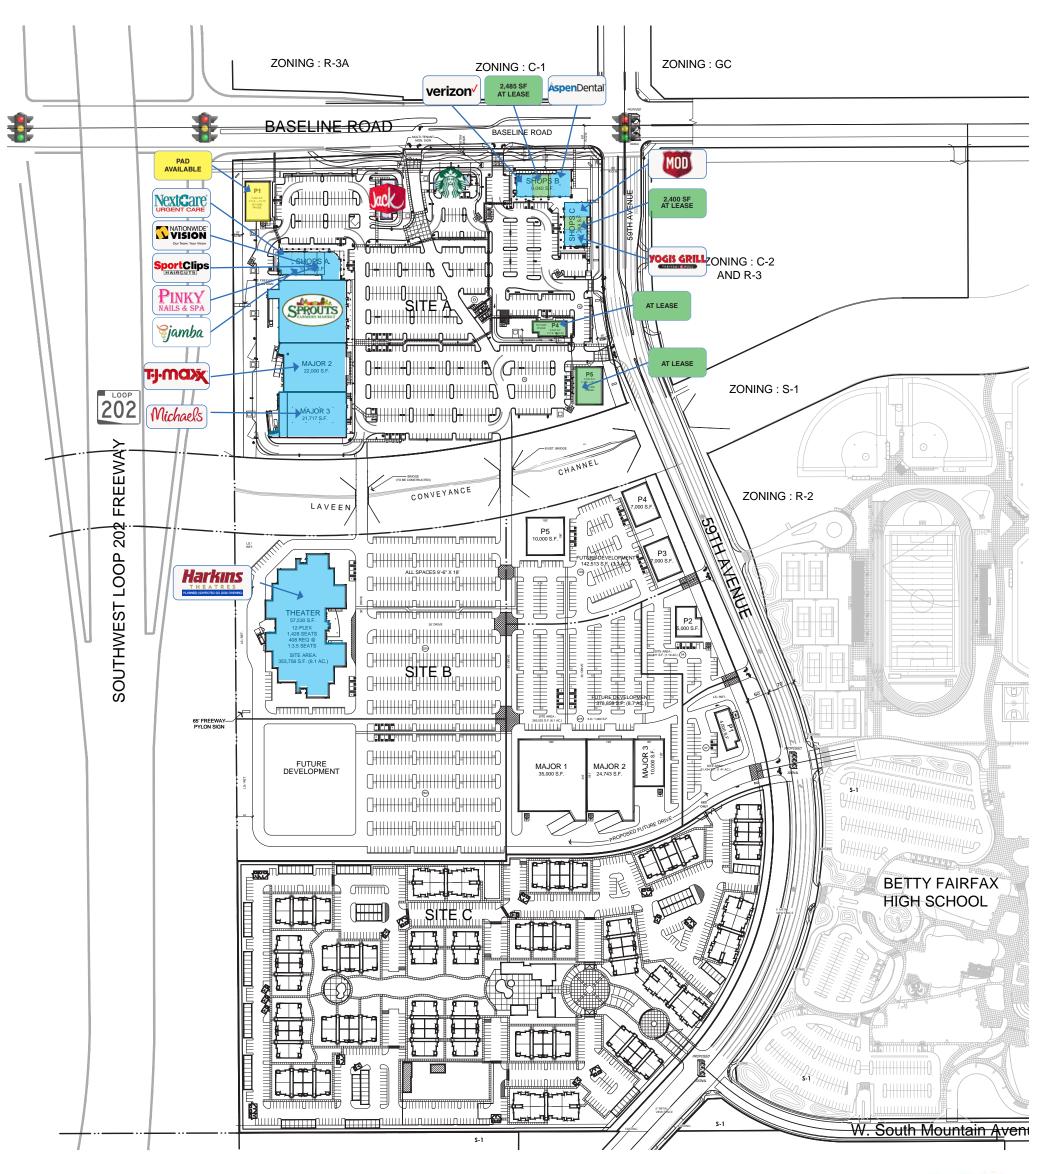

## **ANCHORS, SUB-ANCHORS, SHOPS & PADS AVAILABLE** Regional Shopping Center | Laveen Park Place

SEC Loop 202 South Mountain Fwy & Baseline Rd | Laveen, AZ

#### **PROPERTY DETAILS**

Property Size: Approx. 100 acres

**Available:** Anchors, sub-anchors, shops & pads

Rates: Call for rates

**Zoning:** C-2, City of Phoenix

SHOPS A

10,388 S.F.

### SITE DATA

SITE A: PARCEL 4

 Existing Zoning:
 C-2 + CP / GCP

 Proposed Zoning:
 C-2 with Height Waiver

 Land Area:
 1,190,039 S.F. (27.3 AC.)

 Net Site Area:
 1,136,682 S.F. (26.1 AC.)

 Building Area:
 210,273 S.F.

 Maximum Building Height:
 30'-0"

 Proposed Building Height:
 56'-0" (MAX)

 Lot Coverage:
 210,273 S.F / 1,136,682 S.F = 18.4%

 FAR:
 210,273 S.F / 1,136,682 S.F = 1.8