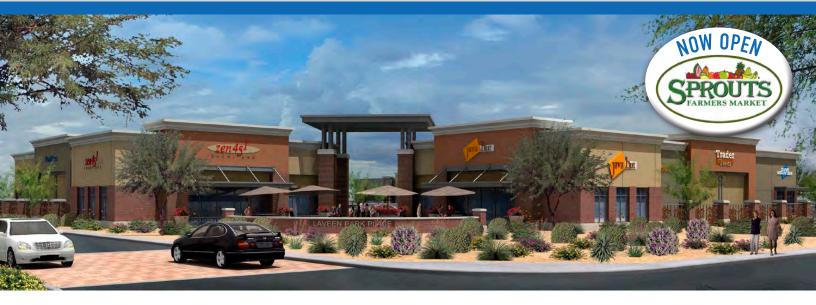

## **ANCHORS, SUB-ANCHORS, SHOPS & PADS AVAILABLE** Regional Shopping Center | Laveen Park Place

SEC Loop 202 South Mountain Fwy & Baseline Rd | Laveen, AZ



#### **PROPERTY DETAILS**

Property Size: Approx. 100 acres

**Available:** Anchors, sub-anchors, shops & pads

Rates: Call for rates

**Zoning:** C-2, City of Phoenix

### COMMENTS

The Federal Government has approved the \$1.9 billion South Mountain Loop 202 Freeway with 4 lanes in each direction stretching 22 miles. The Loop 202 Freeway is now open. The City of Phoenix has designated this site for an intense large retail developments to be built in the Laveen area. This site is in the middle of a tremendous amount of residential growth.



**JOIN** 







### **DEMOGRAPHICS**

**Trade Area** 

2019 Population 2024 Populuation 2019 Median HH Income 110,816 122,197

MOD \$62,745





FSRI 2019 Estimates

WWW.PHOENIXCOMMERCIALADVISORS.COM | 3131 E CAMELBACK RD #340 | PHOENIX. AZ 85016 |