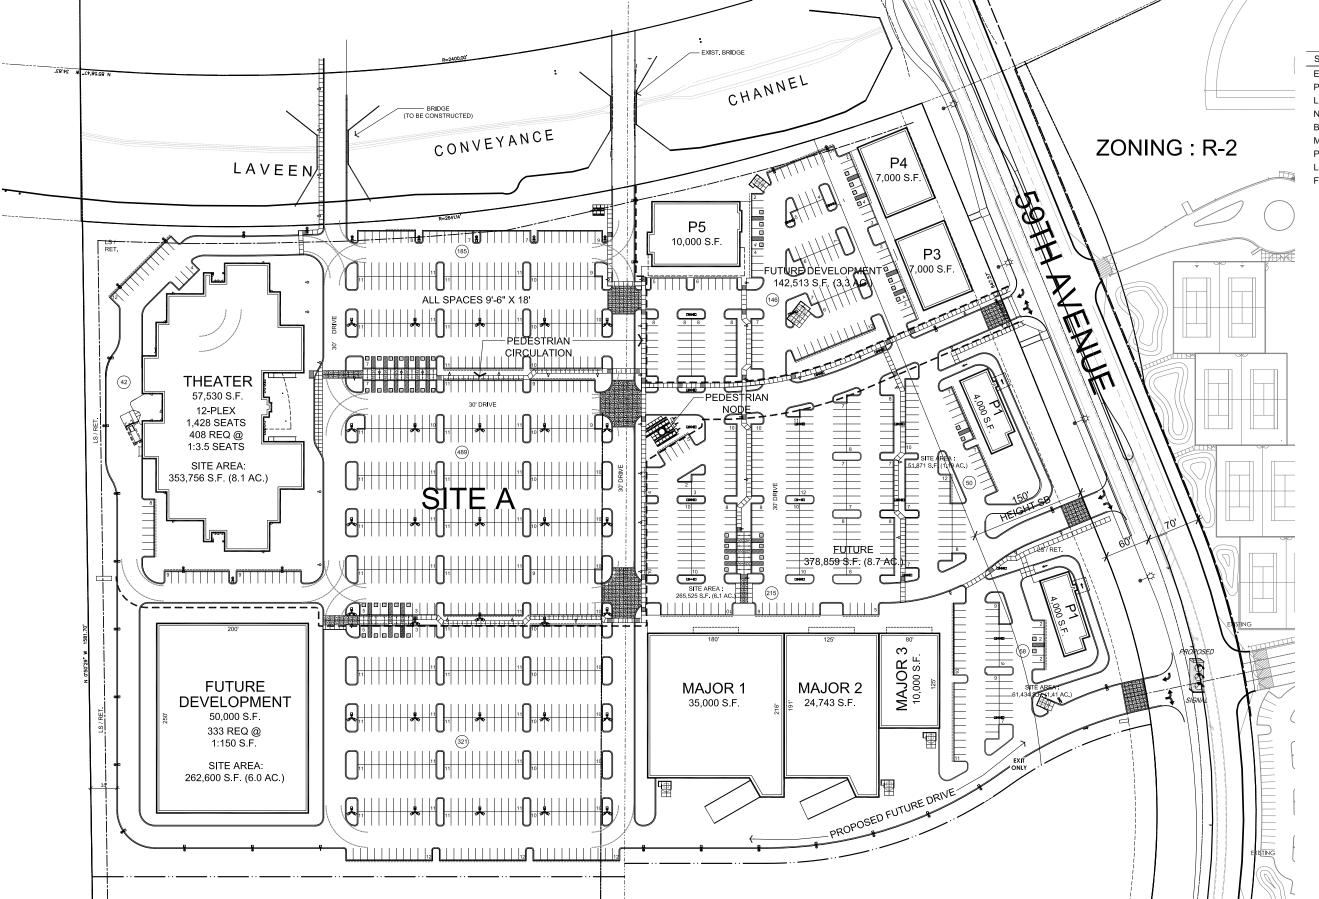

### SITE DATA

SITE A: PARCEL 4

 Existing Zoning:
 C-2 + CP / GCP

 Proposed Zoning:
 C-2 with Height Waiver

 Land Area:
 1,190,039 S.F. (27.3 AC.)

 Net Site Area:
 1,136,682 S.F. (26.1 AC.)

 Building Area:
 210,273 S.F.

 Maximum Building Height:
 30'-0"

 Proposed Building Height:
 56'-0" (MAX)

 Lot Coverage:
 210,273 S.F / 1,136,682 S.F = 18.4%

 FAR:
 210,273 S.F / 1,136,682 S.F = 1.8