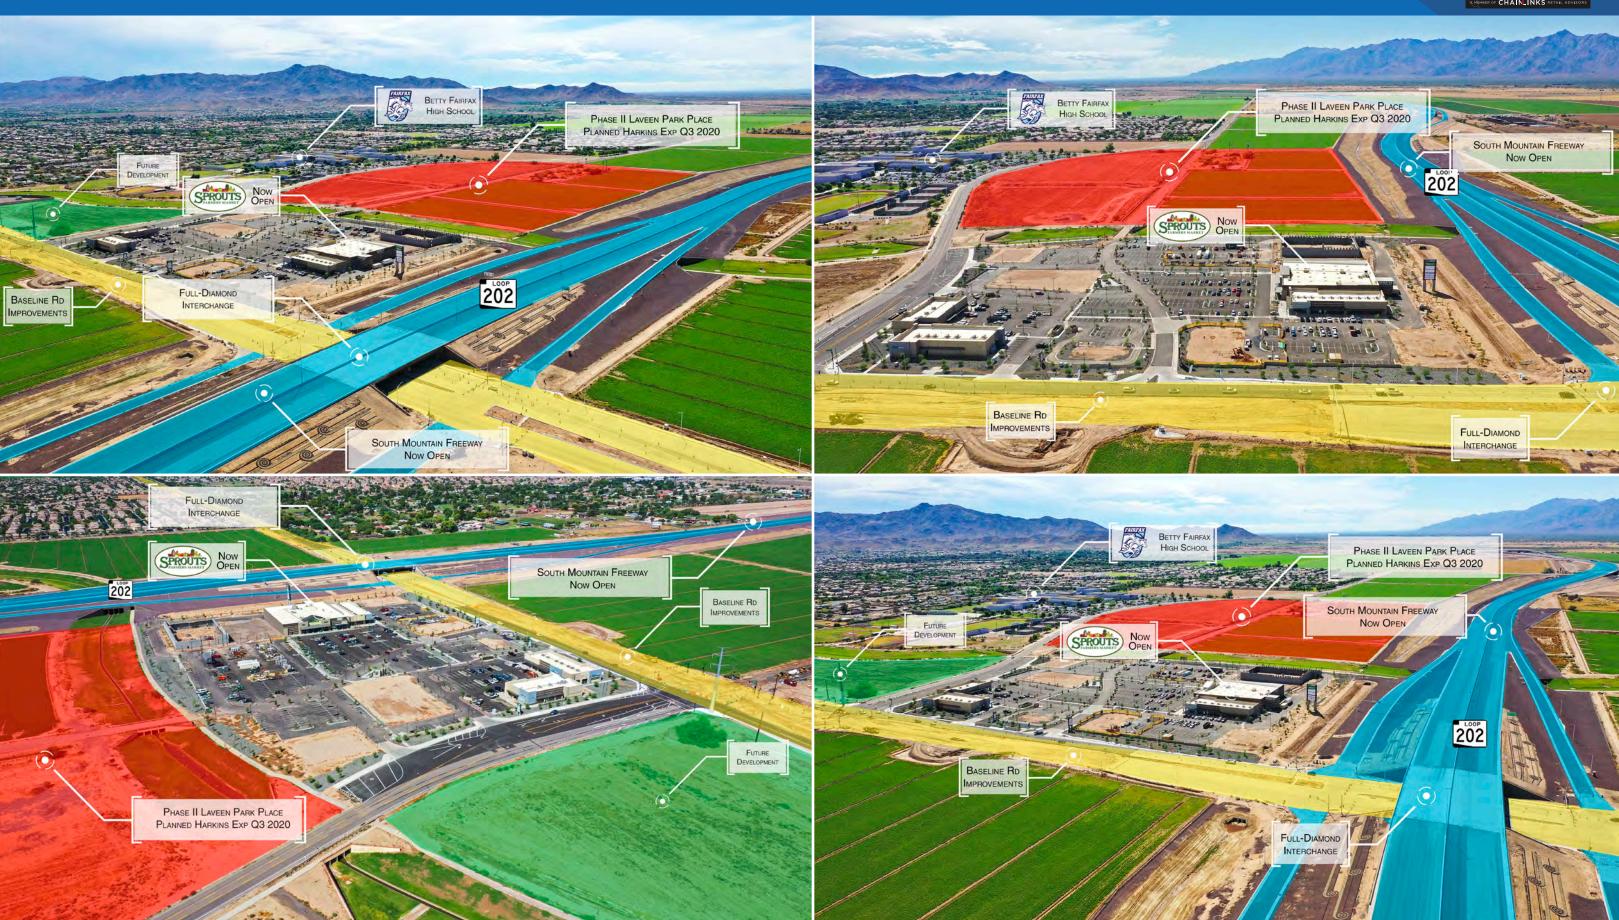

### COMMENTS

The Federal Government has approved the \$1.9 billion South Mountain Loop 202 Freeway with 4 lanes in each direction stretching 22 miles. The Loop 202 Freeway is now open. The City of Phoenix has designated this site for an intense large retail developments to be built in the Laveen area. This site is in the middle of a tremendous amount of residential growth.

### SEC Loop 202 South Mountain Fwy & Baseline Rd | Laveen, AZ