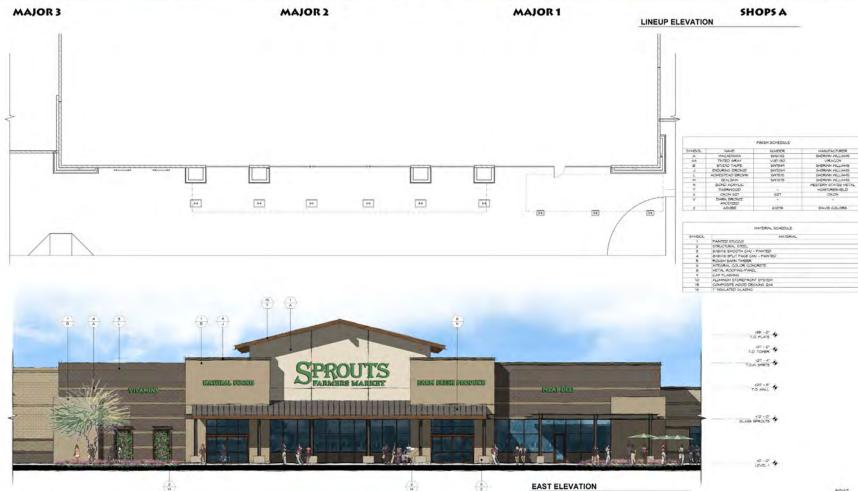

Active & Future Communities

249

396

MAJOR3 MAJOR2 MAJOR1 SHOPS A

LINEUP ELEVATION

| STMBOL | NAME                            | NUMBER             | MANUFACTURER         |  |  |  |
|--------|---------------------------------|--------------------|----------------------|--|--|--|
| Α.     | MAGADAMA                        | 990142             | SHRAIN MILLIAMS      |  |  |  |
| AA     | TINTED GRAY                     | VLE1-00            | VIRAGON              |  |  |  |
| 0      | ROYCROFT SLEDE                  | 5/12842            | SHERVIN MILLIANS     |  |  |  |
| 1      | ENDURNS BRONZE                  | 5W5064             | EMPRINI PELLIAMS     |  |  |  |
| L      | HOMESTEAD BROWN                 | 5475/5             | SHERINN MILLIAMS     |  |  |  |
| 34     | SEALSKN                         | \$MT075            | SHEKAN MILLIAMS      |  |  |  |
| N      | BOND ACRYLIC                    |                    | PESTERN STATES METAL |  |  |  |
| 0      | ALIMNIM                         |                    |                      |  |  |  |
| 40     | GENTY STONE                     |                    | CORONADO STONE       |  |  |  |
| ٧      | DARK ERONIE<br>ANODIED          |                    |                      |  |  |  |
| 2.     | ADDRE                           | 61(278)            | DAVIS COLORS         |  |  |  |
| SYMBOL | MATERIAL                        |                    |                      |  |  |  |
| ***    |                                 |                    |                      |  |  |  |
| 1      | PANTED STUCCO                   |                    |                      |  |  |  |
| 2      | STRUCTURAL STILL                |                    |                      |  |  |  |
| 2      | BYBYTE SMOOTH GAU - PANTED      |                    |                      |  |  |  |
| 4      | axaxia of Lif Face CMI - FANTED |                    |                      |  |  |  |
|        | INTEGRAL COLOR CONCRETE         |                    |                      |  |  |  |
| 8      | METAL ROOFING/PANEL             |                    |                      |  |  |  |
| - 4    | CAP PLASHNS                     |                    |                      |  |  |  |
| 10     | ALUMNUM STOREFRONT SYSTEM       |                    |                      |  |  |  |
|        | SIGN BAR                        |                    |                      |  |  |  |
| 11     |                                 | I' NOULATED GLAZNO |                      |  |  |  |
|        |                                 |                    |                      |  |  |  |

LAVEEN PARK PLACE

PROPOSED REGIONAL SHOPPING CENTER
Phoenix, Arizona

MAJOR 3 MAJOR 2 MAJOR 1 SHOPS A

LINEUP ELEVATION

|        | ,                                 | INISH SCHEDULE    |                      |  |  |  |
|--------|-----------------------------------|-------------------|----------------------|--|--|--|
| SYMBOL | NAME                              | NIMBER            | MANUFACTURER         |  |  |  |
| A      | MACACIAMIA                        | 5/10142           | SHERVIN PILLIAMS     |  |  |  |
| AA.    | TINTED GRAY                       | VUE1-80           | VIRACION             |  |  |  |
| E      | REPOSE GRAY                       | 6M7544            | EHDRAN PILLIAMS      |  |  |  |
| 14     | MEATHERED SHINGLE                 | 114040            | SHORAN MILLIAMS      |  |  |  |
| 3      | ENCURNS BRONZE                    | 540064            | SHERAN ALLIAMS       |  |  |  |
| L      | HOMESTEAD EROWN                   | 947915            | SHERVIN MILLIAMS     |  |  |  |
| M      | SEALSKN                           | 5/47075           | SHERONN PILLIAMS     |  |  |  |
| N      | BOND ACRYLIC                      |                   | PESTERN STATES HETAL |  |  |  |
| 0      | ALIMNIM                           |                   |                      |  |  |  |
| T      | TISSERVICOD                       |                   | MOSTURESHELD         |  |  |  |
| 9YMBOL |                                   | MATERIAL SCHEDULE |                      |  |  |  |
| 1      | PANTED STUGGO                     |                   |                      |  |  |  |
| 2      | STRUCTURAL STOTL                  |                   |                      |  |  |  |
| 2      | BYBYTE SMOOTH CHU - PANTED        |                   |                      |  |  |  |
| 4      | avaida sifulli face cinu - Fantep |                   |                      |  |  |  |
| 7      | CONRUGATED HETAL SONS             |                   |                      |  |  |  |
|        | HETAL ROOFING/PANEL               |                   |                      |  |  |  |
| - 4    | CAP PLAGENG                       |                   |                      |  |  |  |
| 15     | SIGN BAR                          |                   |                      |  |  |  |
| 15-    | 1" NG/LATED GLAZING               |                   |                      |  |  |  |
|        |                                   |                   |                      |  |  |  |