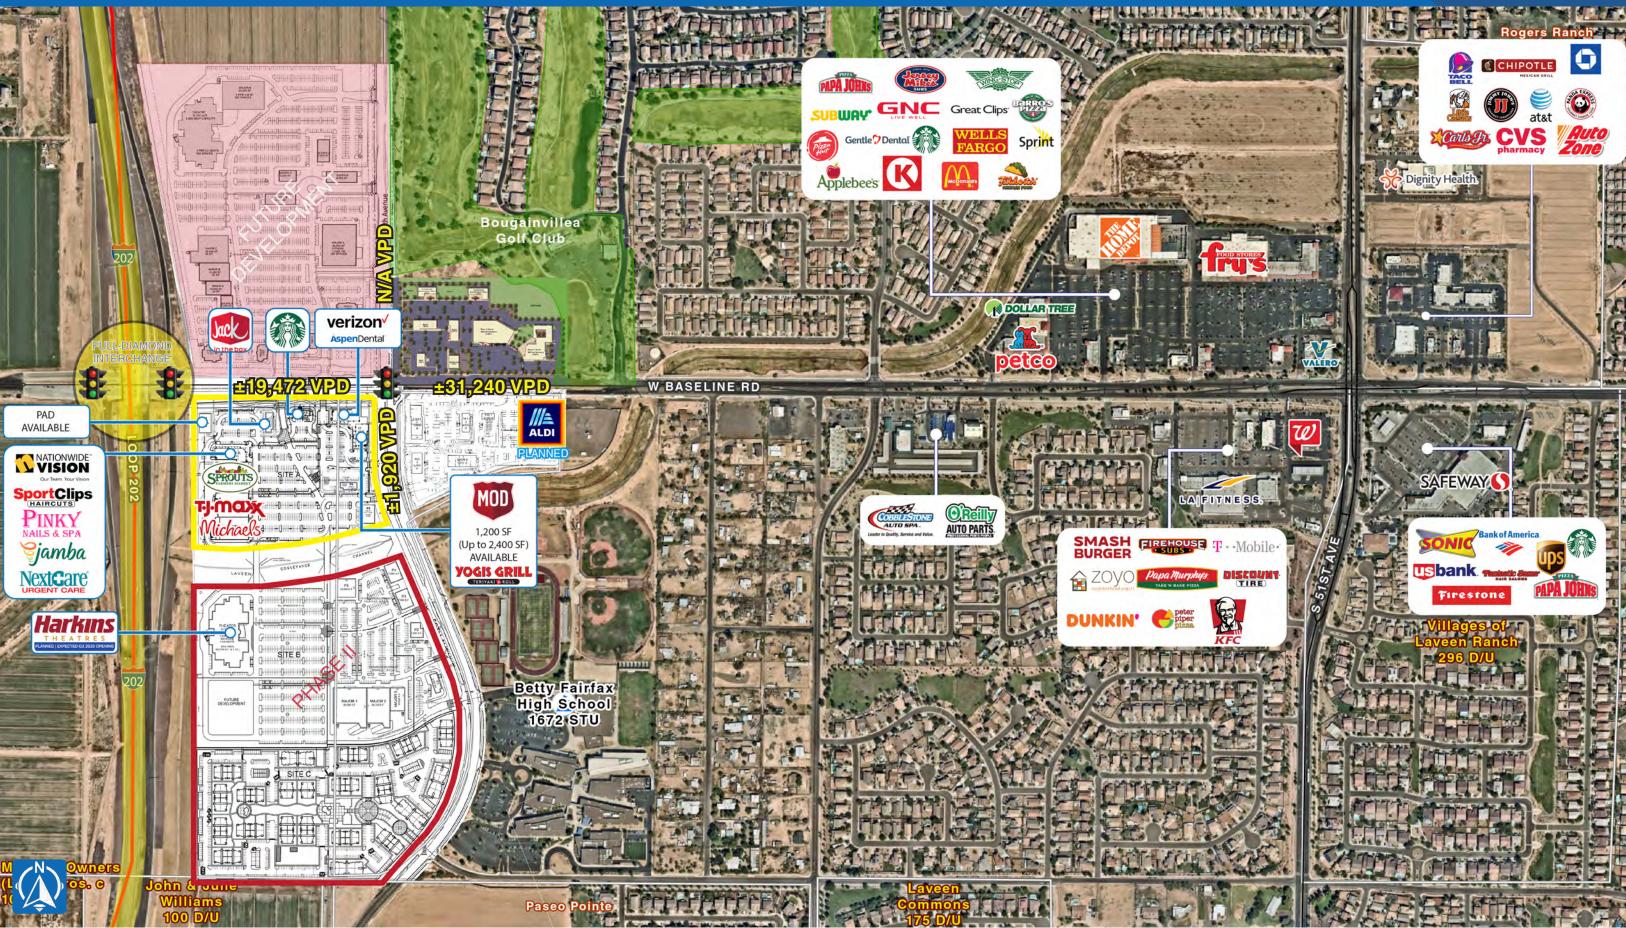

### **DEMOGRAPHICS**

**Trade Area** 

2019 Population 2024 Populuation 2019 Median HH Income 110,816 122,197

MOD \$62,745

FSRI 2019 Estimates

WWW.PHOENIXCOMMERCIALADVISORS.COM | 3131 E CAMELBACK RD #340 | PHOENIX. AZ 85016 | 602.957.9800

## SEC Loop 202 South Mountain Fwy & Baseline Rd | Laveen, AZ

metrostudy

| vitnin L    | aveen village Trade Area                                                                                                                                                                                                                                                                                                                                                                                                                                                                                                                                                                                                                                                                                                                                                                                                                                                                                                                                                                                                                                                                                                                                                                                                                                                                                                                                                                                                                                                                                                                                                                                                                                                                                                                                                                                                                                                                                                                                                                                                                                                                                                 |                              |  |  |
|-------------|--------------------------------------------------------------------------------------------------------------------------------------------------------------------------------------------------------------------------------------------------------------------------------------------------------------------------------------------------------------------------------------------------------------------------------------------------------------------------------------------------------------------------------------------------------------------------------------------------------------------------------------------------------------------------------------------------------------------------------------------------------------------------------------------------------------------------------------------------------------------------------------------------------------------------------------------------------------------------------------------------------------------------------------------------------------------------------------------------------------------------------------------------------------------------------------------------------------------------------------------------------------------------------------------------------------------------------------------------------------------------------------------------------------------------------------------------------------------------------------------------------------------------------------------------------------------------------------------------------------------------------------------------------------------------------------------------------------------------------------------------------------------------------------------------------------------------------------------------------------------------------------------------------------------------------------------------------------------------------------------------------------------------------------------------------------------------------------------------------------------------|------------------------------|--|--|
| Quarter     | ly Overview                                                                                                                                                                                                                                                                                                                                                                                                                                                                                                                                                                                                                                                                                                                                                                                                                                                                                                                                                                                                                                                                                                                                                                                                                                                                                                                                                                                                                                                                                                                                                                                                                                                                                                                                                                                                                                                                                                                                                                                                                                                                                                              |                              |  |  |
| Quarter     | ly Starts                                                                                                                                                                                                                                                                                                                                                                                                                                                                                                                                                                                                                                                                                                                                                                                                                                                                                                                                                                                                                                                                                                                                                                                                                                                                                                                                                                                                                                                                                                                                                                                                                                                                                                                                                                                                                                                                                                                                                                                                                                                                                                                | 206                          |  |  |
| Quarter     | ly Closings                                                                                                                                                                                                                                                                                                                                                                                                                                                                                                                                                                                                                                                                                                                                                                                                                                                                                                                                                                                                                                                                                                                                                                                                                                                                                                                                                                                                                                                                                                                                                                                                                                                                                                                                                                                                                                                                                                                                                                                                                                                                                                              | 152                          |  |  |
| Annual      | Starts                                                                                                                                                                                                                                                                                                                                                                                                                                                                                                                                                                                                                                                                                                                                                                                                                                                                                                                                                                                                                                                                                                                                                                                                                                                                                                                                                                                                                                                                                                                                                                                                                                                                                                                                                                                                                                                                                                                                                                                                                                                                                                                   | 568                          |  |  |
| Annual      | Closings                                                                                                                                                                                                                                                                                                                                                                                                                                                                                                                                                                                                                                                                                                                                                                                                                                                                                                                                                                                                                                                                                                                                                                                                                                                                                                                                                                                                                                                                                                                                                                                                                                                                                                                                                                                                                                                                                                                                                                                                                                                                                                                 | 388                          |  |  |
| Project(    | s) Overview - Lifetime                                                                                                                                                                                                                                                                                                                                                                                                                                                                                                                                                                                                                                                                                                                                                                                                                                                                                                                                                                                                                                                                                                                                                                                                                                                                                                                                                                                                                                                                                                                                                                                                                                                                                                                                                                                                                                                                                                                                                                                                                                                                                                   |                              |  |  |
| In-Cont     | n-Cont./Planned Homes 3                                                                                                                                                                                                                                                                                                                                                                                                                                                                                                                                                                                                                                                                                                                                                                                                                                                                                                                                                                                                                                                                                                                                                                                                                                                                                                                                                                                                                                                                                                                                                                                                                                                                                                                                                                                                                                                                                                                                                                                                                                                                                                  |                              |  |  |
| Availab     | le/Permitted Lots                                                                                                                                                                                                                                                                                                                                                                                                                                                                                                                                                                                                                                                                                                                                                                                                                                                                                                                                                                                                                                                                                                                                                                                                                                                                                                                                                                                                                                                                                                                                                                                                                                                                                                                                                                                                                                                                                                                                                                                                                                                                                                        | 632                          |  |  |
| Propose     | ed/Future Homes                                                                                                                                                                                                                                                                                                                                                                                                                                                                                                                                                                                                                                                                                                                                                                                                                                                                                                                                                                                                                                                                                                                                                                                                                                                                                                                                                                                                                                                                                                                                                                                                                                                                                                                                                                                                                                                                                                                                                                                                                                                                                                          | 6,784                        |  |  |
| Demog       | raphic Profile                                                                                                                                                                                                                                                                                                                                                                                                                                                                                                                                                                                                                                                                                                                                                                                                                                                                                                                                                                                                                                                                                                                                                                                                                                                                                                                                                                                                                                                                                                                                                                                                                                                                                                                                                                                                                                                                                                                                                                                                                                                                                                           |                              |  |  |
| *2019 Estir | mates - ESRI                                                                                                                                                                                                                                                                                                                                                                                                                                                                                                                                                                                                                                                                                                                                                                                                                                                                                                                                                                                                                                                                                                                                                                                                                                                                                                                                                                                                                                                                                                                                                                                                                                                                                                                                                                                                                                                                                                                                                                                                                                                                                                             |                              |  |  |
| Total Po    | pulation                                                                                                                                                                                                                                                                                                                                                                                                                                                                                                                                                                                                                                                                                                                                                                                                                                                                                                                                                                                                                                                                                                                                                                                                                                                                                                                                                                                                                                                                                                                                                                                                                                                                                                                                                                                                                                                                                                                                                                                                                                                                                                                 | 110,816                      |  |  |
| Annual      | Growth Rate                                                                                                                                                                                                                                                                                                                                                                                                                                                                                                                                                                                                                                                                                                                                                                                                                                                                                                                                                                                                                                                                                                                                                                                                                                                                                                                                                                                                                                                                                                                                                                                                                                                                                                                                                                                                                                                                                                                                                                                                                                                                                                              | 1.97%                        |  |  |
| Average     | e Household Size                                                                                                                                                                                                                                                                                                                                                                                                                                                                                                                                                                                                                                                                                                                                                                                                                                                                                                                                                                                                                                                                                                                                                                                                                                                                                                                                                                                                                                                                                                                                                                                                                                                                                                                                                                                                                                                                                                                                                                                                                                                                                                         | 3.57                         |  |  |
| Median      | HH Income                                                                                                                                                                                                                                                                                                                                                                                                                                                                                                                                                                                                                                                                                                                                                                                                                                                                                                                                                                                                                                                                                                                                                                                                                                                                                                                                                                                                                                                                                                                                                                                                                                                                                                                                                                                                                                                                                                                                                                                                                                                                                                                | \$62,745                     |  |  |
| Median      | Age                                                                                                                                                                                                                                                                                                                                                                                                                                                                                                                                                                                                                                                                                                                                                                                                                                                                                                                                                                                                                                                                                                                                                                                                                                                                                                                                                                                                                                                                                                                                                                                                                                                                                                                                                                                                                                                                                                                                                                                                                                                                                                                      | 29.5                         |  |  |
| Daytime     | e Population (Residents)                                                                                                                                                                                                                                                                                                                                                                                                                                                                                                                                                                                                                                                                                                                                                                                                                                                                                                                                                                                                                                                                                                                                                                                                                                                                                                                                                                                                                                                                                                                                                                                                                                                                                                                                                                                                                                                                                                                                                                                                                                                                                                 | 60,490                       |  |  |
| Daytime     | 26,743                                                                                                                                                                                                                                                                                                                                                                                                                                                                                                                                                                                                                                                                                                                                                                                                                                                                                                                                                                                                                                                                                                                                                                                                                                                                                                                                                                                                                                                                                                                                                                                                                                                                                                                                                                                                                                                                                                                                                                                                                                                                                                                   |                              |  |  |
| Projecte    | ed Growth Analysis                                                                                                                                                                                                                                                                                                                                                                                                                                                                                                                                                                                                                                                                                                                                                                                                                                                                                                                                                                                                                                                                                                                                                                                                                                                                                                                                                                                                                                                                                                                                                                                                                                                                                                                                                                                                                                                                                                                                                                                                                                                                                                       |                              |  |  |
|             | d using Metrostudy Q1 2019 Data, Proje<br>nates - ESRI, Average Household Size                                                                                                                                                                                                                                                                                                                                                                                                                                                                                                                                                                                                                                                                                                                                                                                                                                                                                                                                                                                                                                                                                                                                                                                                                                                                                                                                                                                                                                                                                                                                                                                                                                                                                                                                                                                                                                                                                                                                                                                                                                           | ect(s) Overview - Lifetime x |  |  |
| Populat     | ./Planned Homes,<br>ion Estimate at Build Out -<br>ie 8-12 months)                                                                                                                                                                                                                                                                                                                                                                                                                                                                                                                                                                                                                                                                                                                                                                                                                                                                                                                                                                                                                                                                                                                                                                                                                                                                                                                                                                                                                                                                                                                                                                                                                                                                                                                                                                                                                                                                                                                                                                                                                                                       | 1,281                        |  |  |
| Populat     | le/Permitted Lots,<br>ion Estimate at Build Out -<br>ue 12-24 months)                                                                                                                                                                                                                                                                                                                                                                                                                                                                                                                                                                                                                                                                                                                                                                                                                                                                                                                                                                                                                                                                                                                                                                                                                                                                                                                                                                                                                                                                                                                                                                                                                                                                                                                                                                                                                                                                                                                                                                                                                                                    | 2,256                        |  |  |
| Populat     | ed/Future Homes,<br>ion Estimate at Build Out -<br>ue TBD)                                                                                                                                                                                                                                                                                                                                                                                                                                                                                                                                                                                                                                                                                                                                                                                                                                                                                                                                                                                                                                                                                                                                                                                                                                                                                                                                                                                                                                                                                                                                                                                                                                                                                                                                                                                                                                                                                                                                                                                                                                                               | 24,218                       |  |  |
|             | rojected Population<br>Estimate                                                                                                                                                                                                                                                                                                                                                                                                                                                                                                                                                                                                                                                                                                                                                                                                                                                                                                                                                                                                                                                                                                                                                                                                                                                                                                                                                                                                                                                                                                                                                                                                                                                                                                                                                                                                                                                                                                                                                                                                                                                                                          | 27,755                       |  |  |
|             | Multi-Family Davelopments                                                                                                                                                                                                                                                                                                                                                                                                                                                                                                                                                                                                                                                                                                                                                                                                                                                                                                                                                                                                                                                                                                                                                                                                                                                                                                                                                                                                                                                                                                                                                                                                                                                                                                                                                                                                                                                                                                                                                                                                                                                                                                |                              |  |  |
| Мар #       | Community Name                                                                                                                                                                                                                                                                                                                                                                                                                                                                                                                                                                                                                                                                                                                                                                                                                                                                                                                                                                                                                                                                                                                                                                                                                                                                                                                                                                                                                                                                                                                                                                                                                                                                                                                                                                                                                                                                                                                                                                                                                                                                                                           | # of<br>Units                |  |  |
| 1           | Hancock Communities,<br>Proposed Multi-Family                                                                                                                                                                                                                                                                                                                                                                                                                                                                                                                                                                                                                                                                                                                                                                                                                                                                                                                                                                                                                                                                                                                                                                                                                                                                                                                                                                                                                                                                                                                                                                                                                                                                                                                                                                                                                                                                                                                                                                                                                                                                            | 147                          |  |  |
|             | \( \( \text{\text{\text{\text{\text{\text{\text{\text{\text{\text{\text{\text{\text{\text{\text{\text{\text{\text{\text{\text{\text{\text{\text{\text{\text{\text{\text{\text{\text{\text{\text{\text{\text{\text{\text{\text{\text{\text{\text{\text{\text{\text{\text{\text{\text{\text{\text{\text{\text{\text{\text{\text{\text{\text{\text{\text{\text{\text{\text{\text{\text{\text{\text{\text{\text{\text{\text{\text{\text{\text{\text{\text{\text{\text{\text{\text{\text{\text{\text{\text{\text{\text{\text{\text{\text{\text{\text{\text{\text{\text{\text{\text{\text{\text{\text{\text{\text{\text{\text{\text{\text{\text{\text{\text{\text{\text{\text{\text{\text{\text{\text{\text{\text{\text{\text{\text{\text{\text{\text{\text{\text{\text{\text{\text{\text{\text{\text{\text{\text{\text{\text{\text{\text{\text{\text{\text{\text{\text{\text{\text{\text{\text{\text{\text{\text{\text{\text{\text{\text{\text{\text{\text{\text{\text{\text{\text{\text{\text{\text{\text{\text{\text{\text{\text{\text{\text{\text{\text{\text{\text{\text{\text{\text{\text{\text{\text{\text{\text{\text{\text{\text{\text{\text{\text{\text{\text{\text{\text{\text{\text{\text{\text{\text{\text{\text{\text{\text{\text{\text{\text{\text{\tint{\text{\text{\text{\text{\text{\text{\text{\text{\text{\text{\text{\text{\text{\text{\text{\text{\text{\text{\text{\text{\text{\text{\text{\text{\text{\text{\text{\text{\text{\text{\text{\tint{\text{\text{\text{\text{\text{\text{\text{\text{\text{\text{\text{\text{\text{\text{\text{\text{\text{\text{\text{\text{\text{\tint{\tint{\tint{\tint{\tint{\text{\text{\text{\text{\text{\tin\text{\text{\text{\text{\text{\text{\text{\text{\text{\text{\text{\text{\text{\text{\text{\text{\text{\text{\text{\text{\text{\text{\text{\text{\text{\text{\text{\text{\text{\text{\text{\text{\text{\text{\text{\text{\text{\text{\text{\text{\text{\text{\text{\text{\text{\text{\text{\texi}\text{\text{\texit{\text{\tex{\text{\text{\text{\text{\text{\texi}\text{\texit{\text{\text{\ti}\tint{\text{\texit{\text{\texit{\texi}\text{\text{\text{\ |                              |  |  |