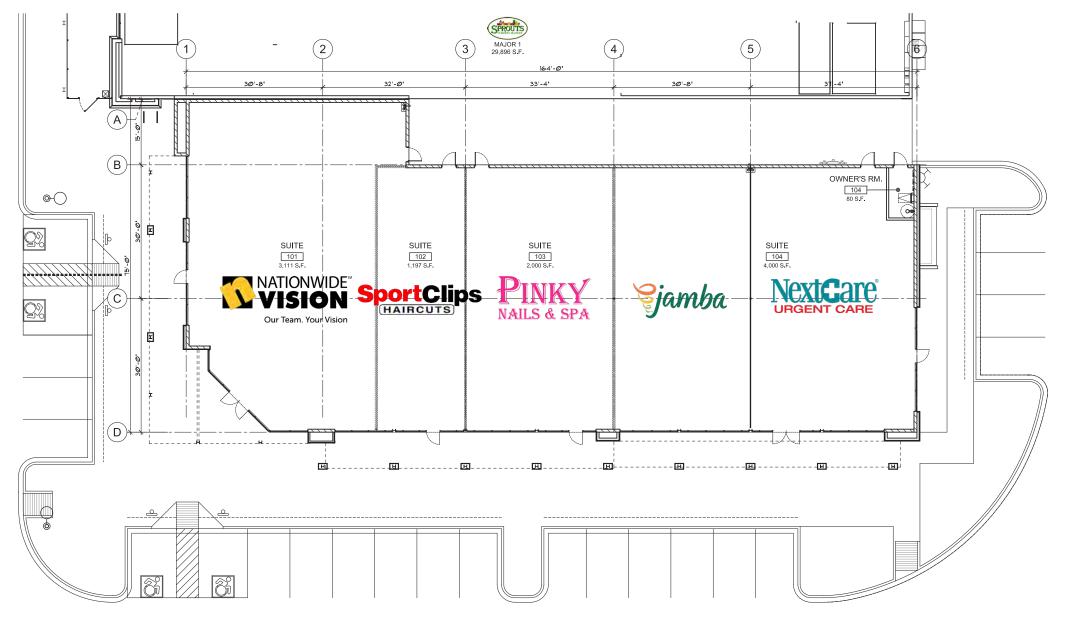

in Loop 202 Freeway with 4 lanes in each direction stretching 22 miles. The Loop 202 Freeway is now open. The City of Phoenix has designated this site for an intense large retail developments to be built in the Laveen area. This site is in the middle of a tremendous amount of residential growth.



**JOIN** 







### **DEMOGRAPHICS**

**Trade Area** 

2019 Population 2024 Populuation 2019 Median HH Income 110,816 122,197

MOD \$62,745





FSRI 2019 Estimates

WWW.PHOENIXCOMMERCIALADVISORS.COM | 3131 E CAMELBACK RD #340 | PHOENIX. AZ 85016 | 602.957.9800

**Greg Laing** 602.734.7207 **Dan Gardiner** 602.734.7204 **Teale Bloom** 602.288.3476

**Lance Umble** 602.734.7206 glaing@pcaemail.com dgardiner@pcaemail.com tbloom@pcaemail.com lumble@pcaemail.com















06-05-19 12004-ST57





SHOPS A

10,388 S.F.





# Laveen Park Place

Proposed Retail Development

Phoenix, Arizona













# Laveen Park Place

Proposed Retail Development
Phoenix, Arizona















# Laveen Park Place

Proposed Retail Development
Phoenix, Arizona







### SITE DATA

SITE A: PARCEL 4

 Existing Zoning:
 C-2 + CP / GCP

 Proposed Zoning:
 C-2 with Height Waiver

 Land Area:
 1,190,039 S.F. (27.3 AC.)

 Net Site Area:
 1,136,682 S.F. (26.1 AC.)

 Building Area:
 210,273 S.F.

 Maximum Building Height:
 30'-0"

 Proposed Building Height:
 56'-0" (MAX)

 Lot Coverage:
 210,273 S.F / 1,136,682 S.F = 18.4%

 FAR:
 210,273 S.F / 1,136,682 S.F = 1.8

# Laveen Park Place CONCEPTUAL MASTER SITE PLAN

Laveen, Arizona

DEVELOPMENT



02-03-2020 12004-ST61





### SITE DATA

SITE A: PARCEL