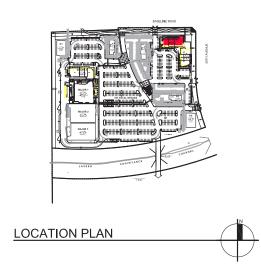

## **ANCHORS, SUB-ANCHORS, SHOPS & PADS AVAILABLE** Regional Shopping Center | Laveen Park Place

SEC Loop 202 South Mountain Fwy & Baseline Rd | Laveen, AZ

#### **PROPERTY DETAILS**

Property Size: Approx. 100 acres

**Available:** Anchors, sub-anchors, shops & pads

Rates: Call for rates

**Zoning:** C-2, City of Phoenix

### COMMENTS

The Federal Government has approved the \$1.9 billion South Mountain Loop 202 Freeway with 4 lanes in each direction stretching 22 miles. The Loop 202 Freeway is now open. The City of Phoenix has designated this site for an intense large retail developments to be built in the Laveen area. This site is in the middle of a tremendous amount of residential growth.