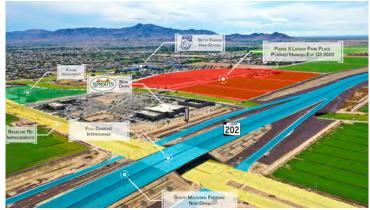

### COMMENTS

The Federal Government has approved the \$1.9 billion South Mountain Loop 202 Freeway with 4 lanes in each direction stretching 22 miles. The Loop 202 Freeway is now open. The City of Phoenix has designated this site for an intense large retail developments to be built in the Laveen area. This site is in the middle of a tremendous amount of residential growth.