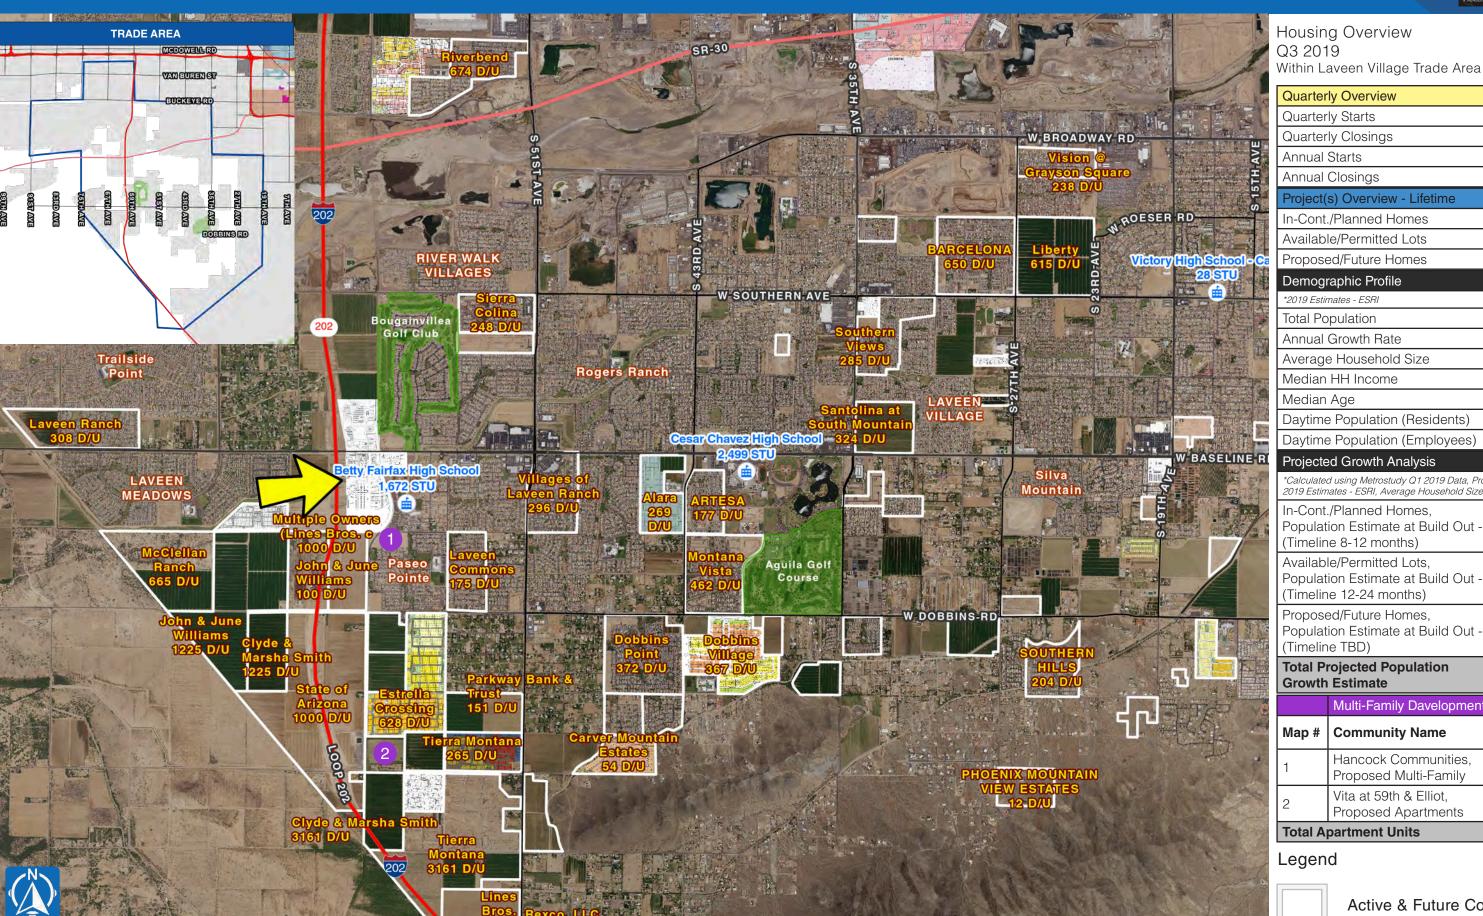

## SEC Loop 202 South Mountain Fwy & Baseline Rd | Laveen, AZ

metrostudy

| vitnin L    | aveen village Trade Area                                                                                                                                                                                                                                                                                                                                                                                                                                                                                                                                                                                                                                                                                                                                                                                                                                                                                                                                                                                                                                                                                                                                                                                                                                                                                                                                                                                                                                                                                                                                                                                                                                                                                                                                                                                                                                                                                                                                                                                                                                                                                                 |                              |  |  |
|-------------|--------------------------------------------------------------------------------------------------------------------------------------------------------------------------------------------------------------------------------------------------------------------------------------------------------------------------------------------------------------------------------------------------------------------------------------------------------------------------------------------------------------------------------------------------------------------------------------------------------------------------------------------------------------------------------------------------------------------------------------------------------------------------------------------------------------------------------------------------------------------------------------------------------------------------------------------------------------------------------------------------------------------------------------------------------------------------------------------------------------------------------------------------------------------------------------------------------------------------------------------------------------------------------------------------------------------------------------------------------------------------------------------------------------------------------------------------------------------------------------------------------------------------------------------------------------------------------------------------------------------------------------------------------------------------------------------------------------------------------------------------------------------------------------------------------------------------------------------------------------------------------------------------------------------------------------------------------------------------------------------------------------------------------------------------------------------------------------------------------------------------|------------------------------|--|--|
| Quarter     | ly Overview                                                                                                                                                                                                                                                                                                                                                                                                                                                                                                                                                                                                                                                                                                                                                                                                                                                                                                                                                                                                                                                                                                                                                                                                                                                                                                                                                                                                                                                                                                                                                                                                                                                                                                                                                                                                                                                                                                                                                                                                                                                                                                              |                              |  |  |
| Quarter     | ly Starts                                                                                                                                                                                                                                                                                                                                                                                                                                                                                                                                                                                                                                                                                                                                                                                                                                                                                                                                                                                                                                                                                                                                                                                                                                                                                                                                                                                                                                                                                                                                                                                                                                                                                                                                                                                                                                                                                                                                                                                                                                                                                                                | 206                          |  |  |
| Quarter     | ly Closings                                                                                                                                                                                                                                                                                                                                                                                                                                                                                                                                                                                                                                                                                                                                                                                                                                                                                                                                                                                                                                                                                                                                                                                                                                                                                                                                                                                                                                                                                                                                                                                                                                                                                                                                                                                                                                                                                                                                                                                                                                                                                                              | 152                          |  |  |
| Annual      | Starts                                                                                                                                                                                                                                                                                                                                                                                                                                                                                                                                                                                                                                                                                                                                                                                                                                                                                                                                                                                                                                                                                                                                                                                                                                                                                                                                                                                                                                                                                                                                                                                                                                                                                                                                                                                                                                                                                                                                                                                                                                                                                                                   | 568                          |  |  |
| Annual      | Closings                                                                                                                                                                                                                                                                                                                                                                                                                                                                                                                                                                                                                                                                                                                                                                                                                                                                                                                                                                                                                                                                                                                                                                                                                                                                                                                                                                                                                                                                                                                                                                                                                                                                                                                                                                                                                                                                                                                                                                                                                                                                                                                 | 388                          |  |  |
| Project(    | s) Overview - Lifetime                                                                                                                                                                                                                                                                                                                                                                                                                                                                                                                                                                                                                                                                                                                                                                                                                                                                                                                                                                                                                                                                                                                                                                                                                                                                                                                                                                                                                                                                                                                                                                                                                                                                                                                                                                                                                                                                                                                                                                                                                                                                                                   |                              |  |  |
| In-Cont     | n-Cont./Planned Homes 3                                                                                                                                                                                                                                                                                                                                                                                                                                                                                                                                                                                                                                                                                                                                                                                                                                                                                                                                                                                                                                                                                                                                                                                                                                                                                                                                                                                                                                                                                                                                                                                                                                                                                                                                                                                                                                                                                                                                                                                                                                                                                                  |                              |  |  |
| Availab     | le/Permitted Lots                                                                                                                                                                                                                                                                                                                                                                                                                                                                                                                                                                                                                                                                                                                                                                                                                                                                                                                                                                                                                                                                                                                                                                                                                                                                                                                                                                                                                                                                                                                                                                                                                                                                                                                                                                                                                                                                                                                                                                                                                                                                                                        | 632                          |  |  |
| Propose     | ed/Future Homes                                                                                                                                                                                                                                                                                                                                                                                                                                                                                                                                                                                                                                                                                                                                                                                                                                                                                                                                                                                                                                                                                                                                                                                                                                                                                                                                                                                                                                                                                                                                                                                                                                                                                                                                                                                                                                                                                                                                                                                                                                                                                                          | 6,784                        |  |  |
| Demog       | raphic Profile                                                                                                                                                                                                                                                                                                                                                                                                                                                                                                                                                                                                                                                                                                                                                                                                                                                                                                                                                                                                                                                                                                                                                                                                                                                                                                                                                                                                                                                                                                                                                                                                                                                                                                                                                                                                                                                                                                                                                                                                                                                                                                           |                              |  |  |
| *2019 Estir | mates - ESRI                                                                                                                                                                                                                                                                                                                                                                                                                                                                                                                                                                                                                                                                                                                                                                                                                                                                                                                                                                                                                                                                                                                                                                                                                                                                                                                                                                                                                                                                                                                                                                                                                                                                                                                                                                                                                                                                                                                                                                                                                                                                                                             |                              |  |  |
| Total Po    | pulation                                                                                                                                                                                                                                                                                                                                                                                                                                                                                                                                                                                                                                                                                                                                                                                                                                                                                                                                                                                                                                                                                                                                                                                                                                                                                                                                                                                                                                                                                                                                                                                                                                                                                                                                                                                                                                                                                                                                                                                                                                                                                                                 | 110,816                      |  |  |
| Annual      | Growth Rate                                                                                                                                                                                                                                                                                                                                                                                                                                                                                                                                                                                                                                                                                                                                                                                                                                                                                                                                                                                                                                                                                                                                                                                                                                                                                                                                                                                                                                                                                                                                                                                                                                                                                                                                                                                                                                                                                                                                                                                                                                                                                                              | 1.97%                        |  |  |
| Average     | e Household Size                                                                                                                                                                                                                                                                                                                                                                                                                                                                                                                                                                                                                                                                                                                                                                                                                                                                                                                                                                                                                                                                                                                                                                                                                                                                                                                                                                                                                                                                                                                                                                                                                                                                                                                                                                                                                                                                                                                                                                                                                                                                                                         | 3.57                         |  |  |
| Median      | HH Income                                                                                                                                                                                                                                                                                                                                                                                                                                                                                                                                                                                                                                                                                                                                                                                                                                                                                                                                                                                                                                                                                                                                                                                                                                                                                                                                                                                                                                                                                                                                                                                                                                                                                                                                                                                                                                                                                                                                                                                                                                                                                                                | \$62,745                     |  |  |
| Median      | Age                                                                                                                                                                                                                                                                                                                                                                                                                                                                                                                                                                                                                                                                                                                                                                                                                                                                                                                                                                                                                                                                                                                                                                                                                                                                                                                                                                                                                                                                                                                                                                                                                                                                                                                                                                                                                                                                                                                                                                                                                                                                                                                      | 29.5                         |  |  |
| Daytime     | e Population (Residents)                                                                                                                                                                                                                                                                                                                                                                                                                                                                                                                                                                                                                                                                                                                                                                                                                                                                                                                                                                                                                                                                                                                                                                                                                                                                                                                                                                                                                                                                                                                                                                                                                                                                                                                                                                                                                                                                                                                                                                                                                                                                                                 | 60,490                       |  |  |
| Daytime     | 26,743                                                                                                                                                                                                                                                                                                                                                                                                                                                                                                                                                                                                                                                                                                                                                                                                                                                                                                                                                                                                                                                                                                                                                                                                                                                                                                                                                                                                                                                                                                                                                                                                                                                                                                                                                                                                                                                                                                                                                                                                                                                                                                                   |                              |  |  |
| Projecte    | ed Growth Analysis                                                                                                                                                                                                                                                                                                                                                                                                                                                                                                                                                                                                                                                                                                                                                                                                                                                                                                                                                                                                                                                                                                                                                                                                                                                                                                                                                                                                                                                                                                                                                                                                                                                                                                                                                                                                                                                                                                                                                                                                                                                                                                       |                              |  |  |
|             | d using Metrostudy Q1 2019 Data, Proje<br>nates - ESRI, Average Household Size                                                                                                                                                                                                                                                                                                                                                                                                                                                                                                                                                                                                                                                                                                                                                                                                                                                                                                                                                                                                                                                                                                                                                                                                                                                                                                                                                                                                                                                                                                                                                                                                                                                                                                                                                                                                                                                                                                                                                                                                                                           | ect(s) Overview - Lifetime x |  |  |
| Populat     | ./Planned Homes,<br>ion Estimate at Build Out -<br>ie 8-12 months)                                                                                                                                                                                                                                                                                                                                                                                                                                                                                                                                                                                                                                                                                                                                                                                                                                                                                                                                                                                                                                                                                                                                                                                                                                                                                                                                                                                                                                                                                                                                                                                                                                                                                                                                                                                                                                                                                                                                                                                                                                                       | 1,281                        |  |  |
| Populat     | le/Permitted Lots,<br>ion Estimate at Build Out -<br>ue 12-24 months)                                                                                                                                                                                                                                                                                                                                                                                                                                                                                                                                                                                                                                                                                                                                                                                                                                                                                                                                                                                                                                                                                                                                                                                                                                                                                                                                                                                                                                                                                                                                                                                                                                                                                                                                                                                                                                                                                                                                                                                                                                                    | 2,256                        |  |  |
| Populat     | ed/Future Homes,<br>ion Estimate at Build Out -<br>ue TBD)                                                                                                                                                                                                                                                                                                                                                                                                                                                                                                                                                                                                                                                                                                                                                                                                                                                                                                                                                                                                                                                                                                                                                                                                                                                                                                                                                                                                                                                                                                                                                                                                                                                                                                                                                                                                                                                                                                                                                                                                                                                               | 24,218                       |  |  |
|             | rojected Population<br>Estimate                                                                                                                                                                                                                                                                                                                                                                                                                                                                                                                                                                                                                                                                                                                                                                                                                                                                                                                                                                                                                                                                                                                                                                                                                                                                                                                                                                                                                                                                                                                                                                                                                                                                                                                                                                                                                                                                                                                                                                                                                                                                                          | 27,755                       |  |  |
|             | Multi-Family Davelopments                                                                                                                                                                                                                                                                                                                                                                                                                                                                                                                                                                                                                                                                                                                                                                                                                                                                                                                                                                                                                                                                                                                                                                                                                                                                                                                                                                                                                                                                                                                                                                                                                                                                                                                                                                                                                                                                                                                                                                                                                                                                                                |                              |  |  |
| Мар #       | Community Name                                                                                                                                                                                                                                                                                                                                                                                                                                                                                                                                                                                                                                                                                                                                                                                                                                                                                                                                                                                                                                                                                                                                                                                                                                                                                                                                                                                                                                                                                                                                                                                                                                                                                                                                                                                                                                                                                                                                                                                                                                                                                                           | # of<br>Units                |  |  |
| 1           | Hancock Communities,<br>Proposed Multi-Family                                                                                                                                                                                                                                                                                                                                                                                                                                                                                                                                                                                                                                                                                                                                                                                                                                                                                                                                                                                                                                                                                                                                                                                                                                                                                                                                                                                                                                                                                                                                                                                                                                                                                                                                                                                                                                                                                                                                                                                                                                                                            | 147                          |  |  |
|             | \( \( \text{\text{\text{\text{\text{\text{\text{\text{\text{\text{\text{\text{\text{\text{\text{\text{\text{\text{\text{\text{\text{\text{\text{\text{\text{\text{\text{\text{\text{\text{\text{\text{\text{\text{\text{\text{\text{\text{\text{\text{\text{\text{\text{\text{\text{\text{\text{\text{\text{\text{\text{\text{\text{\text{\text{\text{\text{\text{\text{\text{\text{\text{\text{\text{\text{\text{\text{\text{\text{\text{\text{\text{\text{\text{\text{\text{\text{\text{\text{\text{\text{\text{\text{\text{\text{\text{\text{\text{\text{\text{\text{\text{\text{\text{\text{\text{\text{\text{\text{\text{\text{\text{\text{\text{\text{\text{\text{\text{\text{\text{\text{\text{\text{\text{\text{\text{\text{\text{\text{\text{\text{\text{\text{\text{\text{\text{\text{\text{\text{\text{\text{\text{\text{\text{\text{\text{\text{\text{\text{\text{\text{\text{\text{\text{\text{\text{\text{\text{\text{\text{\text{\text{\text{\text{\text{\text{\text{\text{\text{\text{\text{\text{\text{\text{\text{\text{\text{\text{\text{\text{\text{\text{\text{\text{\text{\text{\text{\text{\text{\text{\text{\text{\text{\text{\text{\text{\text{\text{\text{\text{\text{\text{\text{\text{\text{\text{\text{\text{\text{\text{\text{\tint{\text{\text{\text{\text{\text{\text{\text{\text{\text{\text{\text{\text{\text{\text{\text{\text{\text{\text{\text{\text{\text{\text{\text{\text{\text{\text{\text{\text{\text{\text{\text{\tint{\text{\text{\text{\text{\text{\text{\text{\text{\text{\text{\text{\text{\text{\text{\text{\text{\text{\text{\text{\text{\text{\tint{\tint{\tint{\tint{\tint{\text{\text{\text{\text{\text{\tin\text{\text{\text{\text{\text{\text{\text{\text{\text{\text{\text{\text{\text{\text{\text{\text{\text{\text{\text{\text{\text{\text{\text{\text{\text{\text{\text{\text{\text{\text{\text{\text{\text{\text{\text{\text{\text{\text{\text{\text{\text{\text{\text{\text{\text{\text{\text{\texi}\text{\text{\texit{\text{\tex{\text{\text{\text{\text{\text{\texi}\text{\texit{\text{\text{\ti}\tint{\text{\texit{\text{\texit{\texi}\text{\text{\text{\ |                              |  |  |