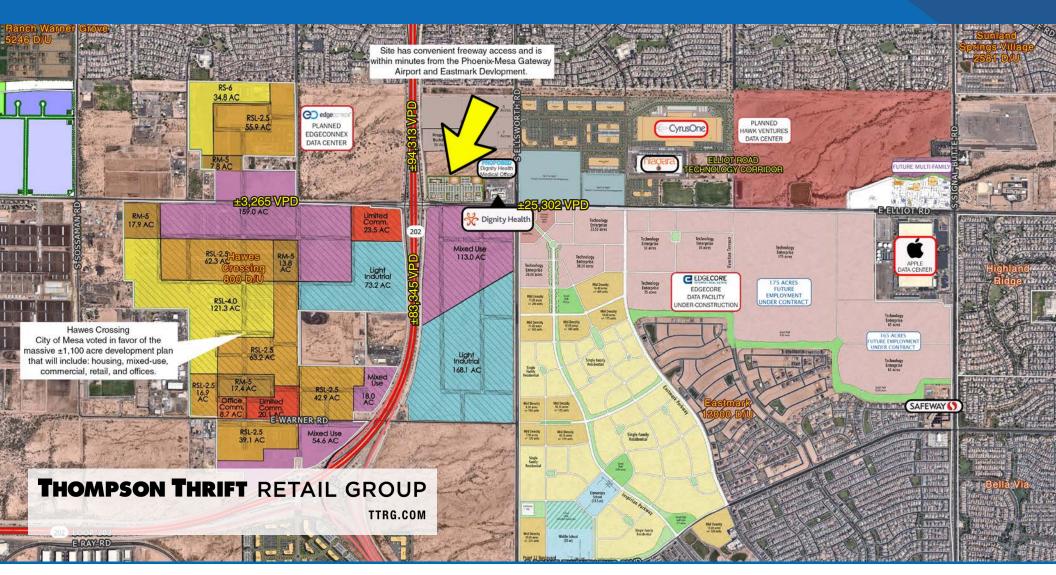

#### **PROPERTY DETAILS**

- Strong freeway presence along 202 Santan freeway
- · Situated in the Elliot Road Tech Corridor
- · Elliot Rd serves as a main feeder to freeway for nearby communities
- · Minutes away from Eastmark, the #1 master-planned community in Arizona
- · Dignity Health serves greater Eastmark, Queen Creek, and San Tan Communities
- Household Incomes greater than \$70,000 within 3 miles

### **TRAFFIC COUNTS**

N: ±94,313 VPD (NB/SB) E: ±25,302 VPD (EB/WB) S: ±83,345 VPD (NB/SB) W: ± 3,265 VPD (EB/WB)

ADOT 2018/2019

The information contained herein has been obtained from sources believed reliable. While we do not doubt its accuracy, we have not verified it and make no guarantee, warranty or representation about it. It is your responsibility to independently confirm its accuracy and completeness. Any projections, opinions, assumptions or estimates used are for example only, and do not represent the current or future performance of the property. The value of this transaction to you depends on tax and other factors which should be evaluated by your tax, financial and legal advisors. You and your advisors should conduct a careful, independent investigation of the property to determine to your satisfaction the suitability of the property for your needs.