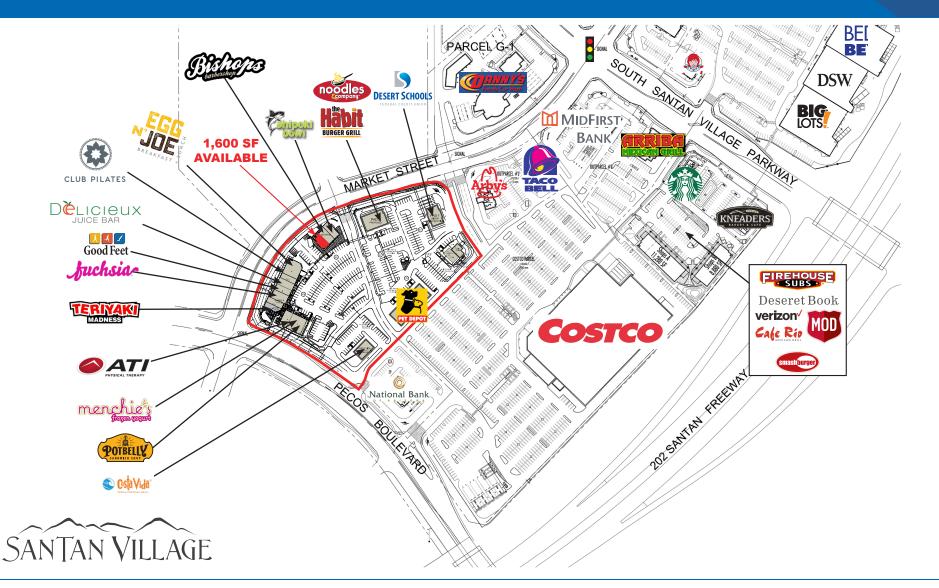

#### **OFFERING SUMMARY**

| Property Type:   | Power center                   |
|------------------|--------------------------------|
| Available Space: | 1,600 SF                       |
| Property Size:   | 47,596 SF                      |
| Zoning:          | C-2                            |
| Rates:           | Please call for rates          |
| Developed By:    | SanTan Development Group, Inc. |

## **PROPERTY OVERVIEW**

A power center within a major retail commercial core, master planned for a regional shopping center at the northwest corner of the same intersection.

The center is anchored by the largest Costco in the state. SanTan Village is a four-phase development portion of the SanTan Village Master Plan. This urban village includes a regional shopping center developed on the northwest corner of Loop 202 and Williams Field Road. The SanTan Village Master Plan will serve as the hub for retail activity for the Gilbert, Queen Creek, and Pinal County trade areas. SanTan Village is strategically located nine miles east of Chandler Fashion Center and approximately nine miles southwest of Superstition Springs Center.