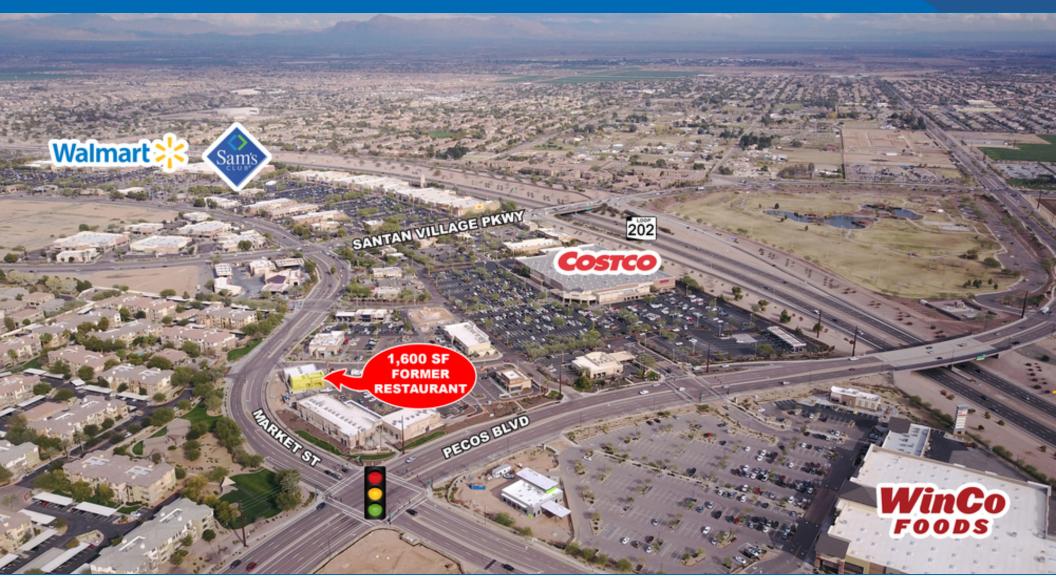

## **PROPERTY OVERVIEW**

A power center within a major retail commercial core, master planned for a regional shopping center at the northwest corner of the same intersection.

The center is anchored by the largest Costco in the state. SanTan Village is a four-phase development portion of the SanTan Village Master Plan. This urban village includes a regional shopping center developed on the northwest corner of Loop 202 and Williams Field Road. The SanTan Village Master Plan will serve as the hub for retail activity for the Gilbert, Queen Creek, and Pinal County trade areas. SanTan Village is strategically located nine miles east of Chandler Fashion Center and approximately nine miles southwest of Superstition Springs Center.