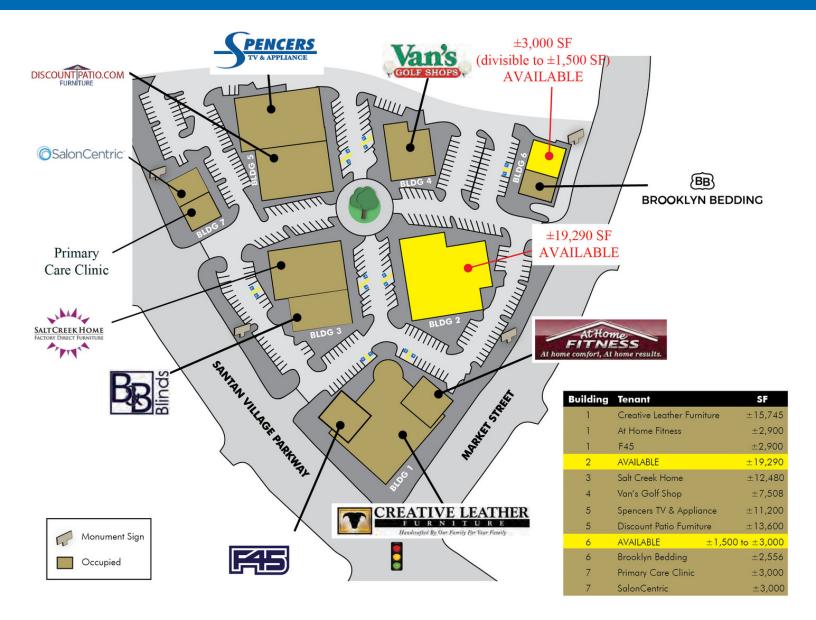

# 1,500 SF to 19,000 SF Available at SanTan Village

## W/NWC Loop 202 & Santan Village Pkwy | Gilbert, AZ

site plan not drawn to scale

WWW.PHOENIXCOMMERCIALADVISORS.COM | 3131 EAST CAMELBACK ROAD, SUITE 340 | PHOENIX, AZ 85016 | 602.957.9800