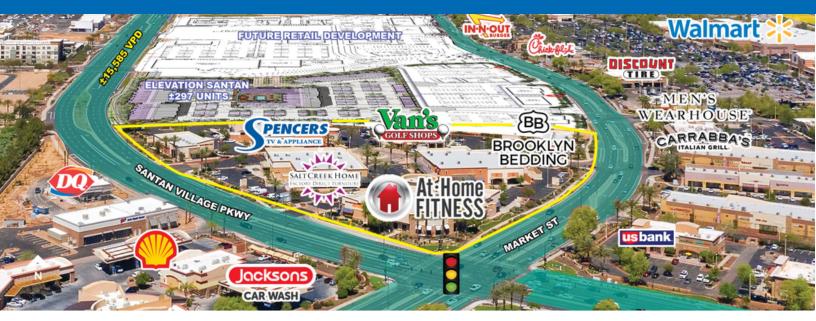

# 1,500 SF to 19,000 SF Available at SanTan Village

# W/NWC Loop 202 & Santan Village Pkwy | Gilbert, AZ

#### **PROPERTY OVERVIEW**

SanTan Village is a four-phased development within the SanTan Village Master Plan. This urban village serves as the retail and entertainment hub for Gilbert, Queen Creek and Pinal County trade areas.

#### **TRAFFIC COUNTS**

| Ν         | ±62,583 VPD (NB & SB) |
|-----------|-----------------------|
| S         | ±89,502 VPD (NB & SB) |
| E         | ±36,209 VPD (EB & WB) |
| W         | ±27,379 VPD (EB & WB) |
| ADOT 2017 |                       |