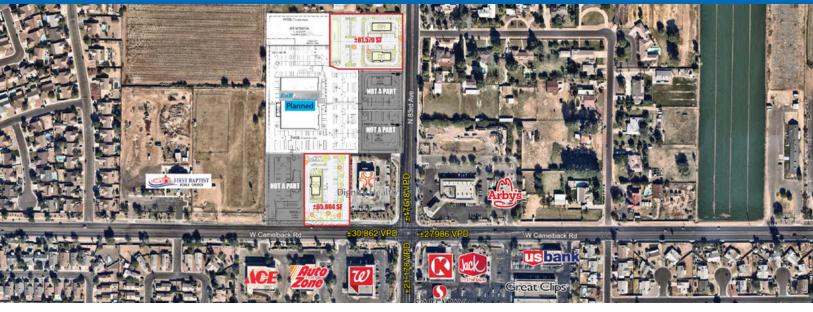

# **EOS Fitness Anchored Center Pads for Sale**

NWC 83rd Ave & Camelback Rd | Glendale, AZ

#### **PROPERTY HIGHLIGHTS**

• 65,000 SF to 75,000 SF available

#### **TRAFFIC COUNTS**

| N | ±17,618 VPD (NB/SB) |
|---|---------------------|
| S | ±21,178 VPD (NB/SB) |
| Е | ±27,986 VPD (EB/WB) |
| W | ±30,862 VPD (EB/WB) |
|   |                     |

ADOT 2017