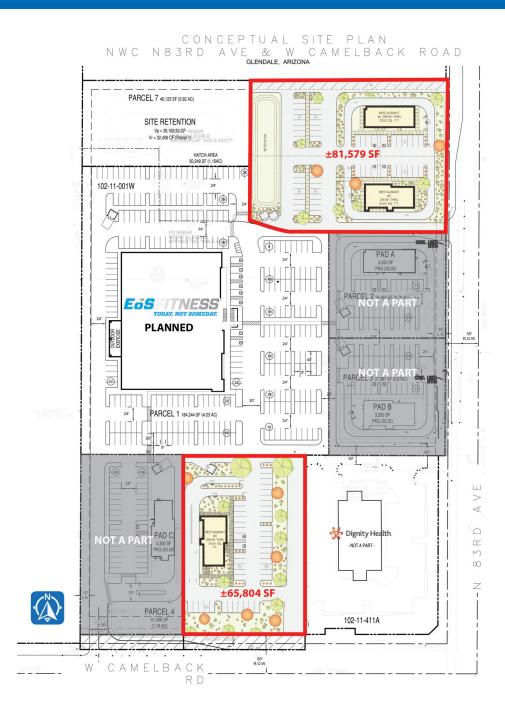

# **EOS Fitness Anchored Center Pads for Sale**

NWC 83rd Ave & Camelback Rd | Glendale, AZ

#### **PROPERTY HIGHLIGHTS**

• 65,000 SF to 75,000 SF available