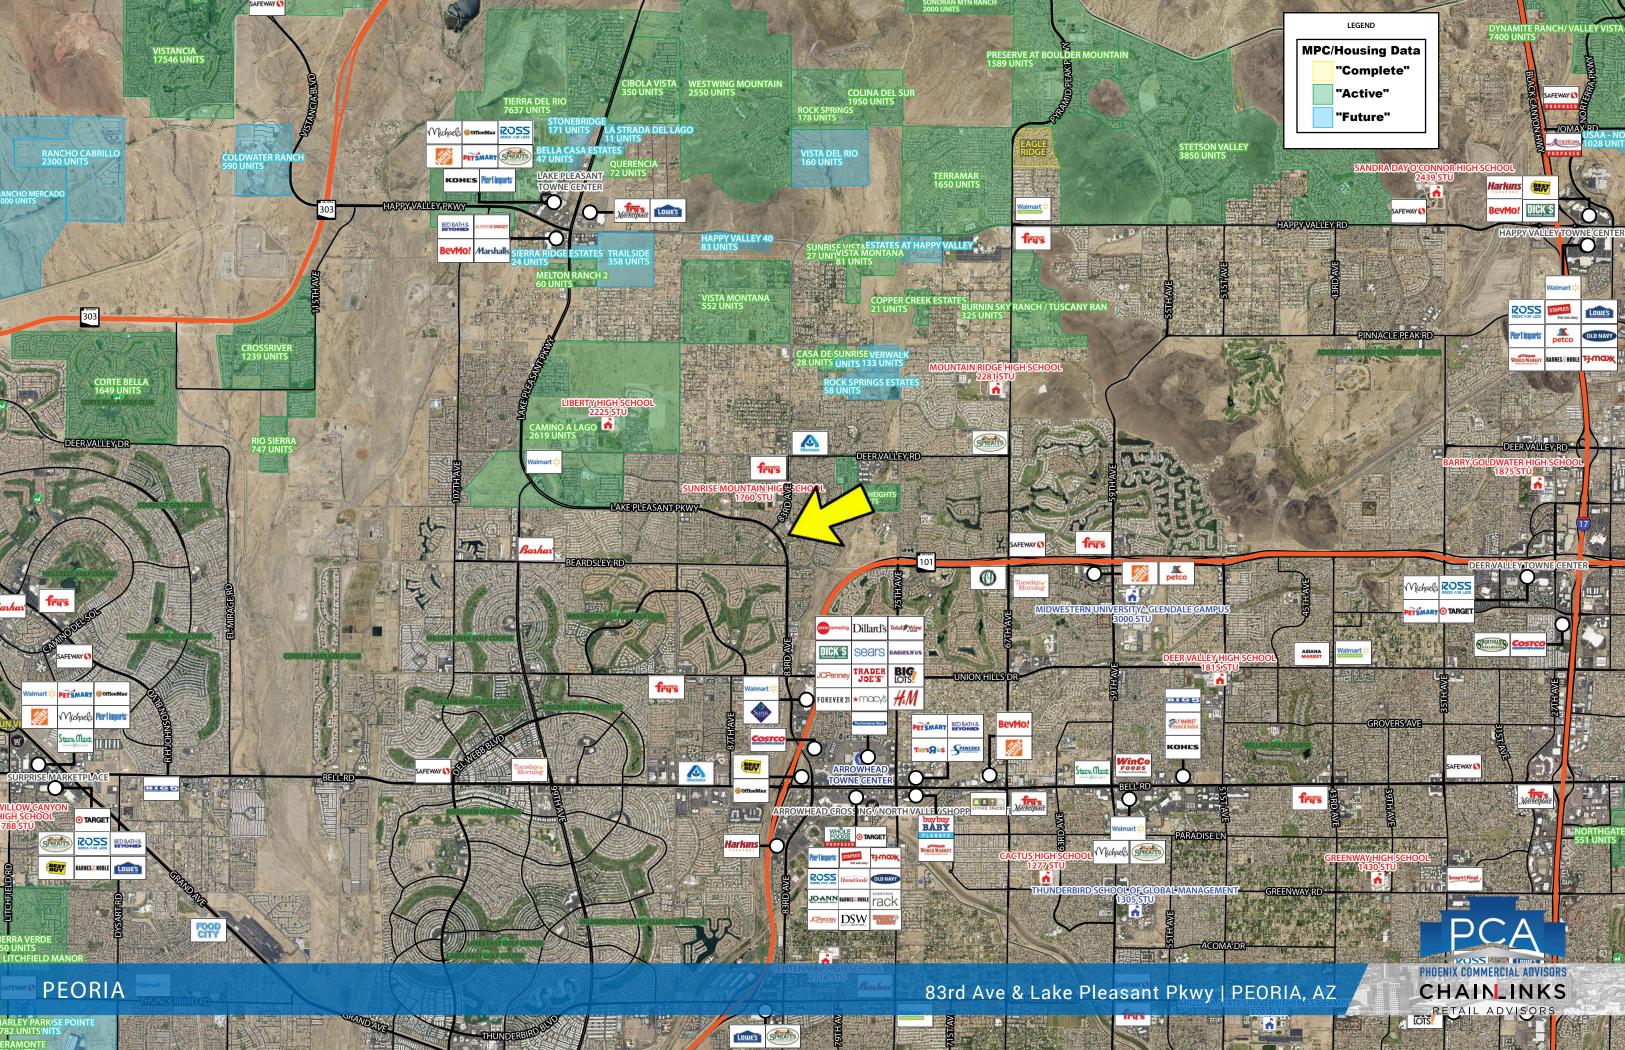

# Hard Corner Pad Available For Lease Fletcher Heights Marketplace

NEC 83rd Ave & Lake Pleasant Pkwy | Peoria, AZ

#### DEMOGRAPHICS

|                         | 1 Mile   | 3 Miles  | 5 Miles  |
|-------------------------|----------|----------|----------|
| 2018 Population:        | 13,321   | 95,914   | 225,114  |
| 2023 Population:        | 13,739   | 101,925  | 241,004  |
| 2018 Median HH Income   | \$79,561 | \$73,762 | \$70,738 |
| 2018 Daytime Population | 10,088   | 97,685   | 204,006  |
| Workers                 | 3,544    | 46,999   | 83,134   |
| Residents               | 6,544    | 50,686   | 120,872  |