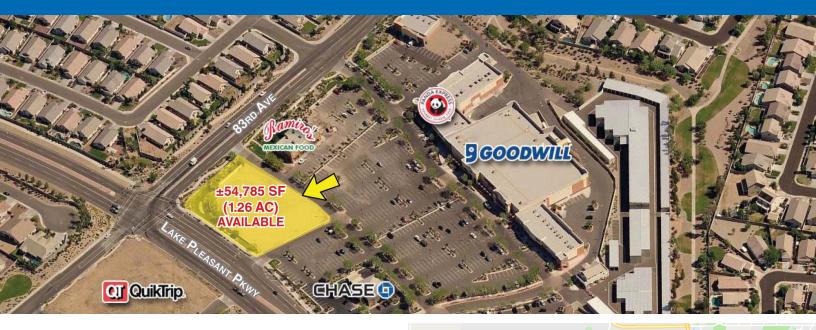

# Hard Corner Pad Available For Lease Fletcher Heights Marketplace

NEC 83rd Ave & Lake Pleasant Pkwy | Peoria, AZ

#### **PROPERTY HIGHLIGHTS**

- In Fletcher Heights Marketplace (±112,600 SF)
- ±54,785 SF (±1.26 AC) Available
- Excellent Ground Lease opportunity
- 450 parking spaces