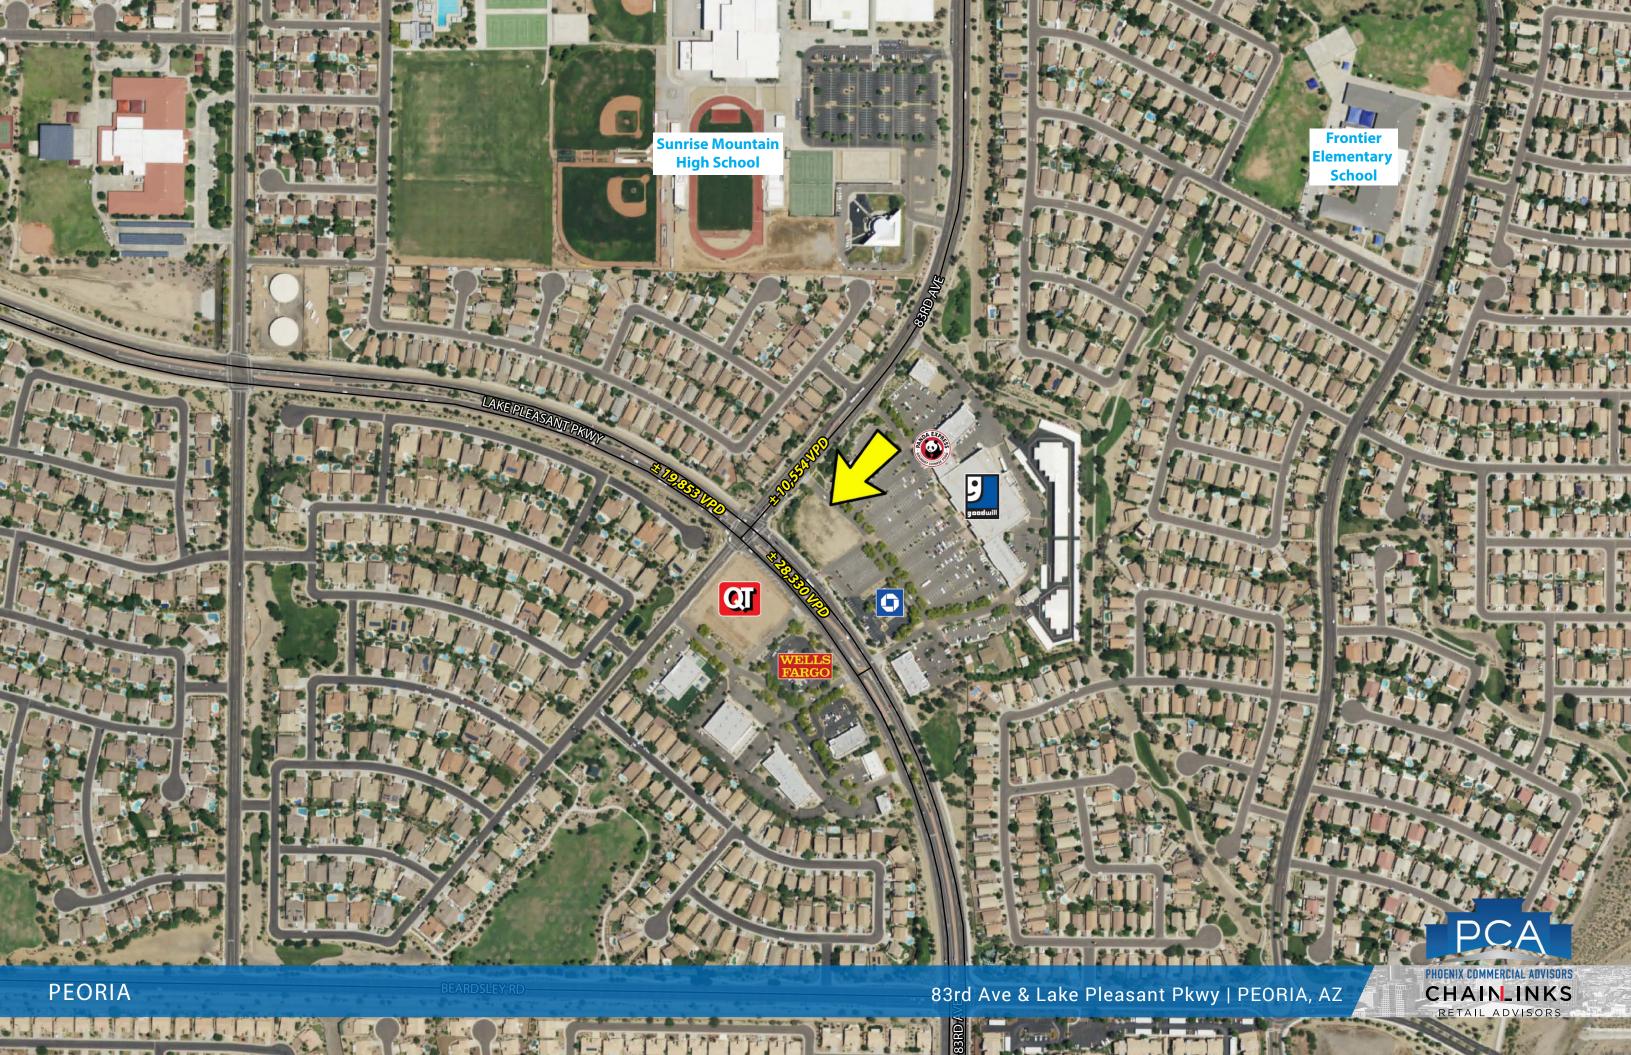

# Hard Corner Pad Available For Lease Fletcher Heights Marketplace

NEC 83rd Ave & Lake Pleasant Pkwy | Peoria, AZ

#### **TRAFFIC COUNTS**

| N: ±10,554 VPD (NB/SB) | S: N/A                 |
|------------------------|------------------------|
| E: ±28,330 VPD (EB/WB) | W: ±19,853 VPD (EB/WB) |

\*Peoria 2015 & 2016