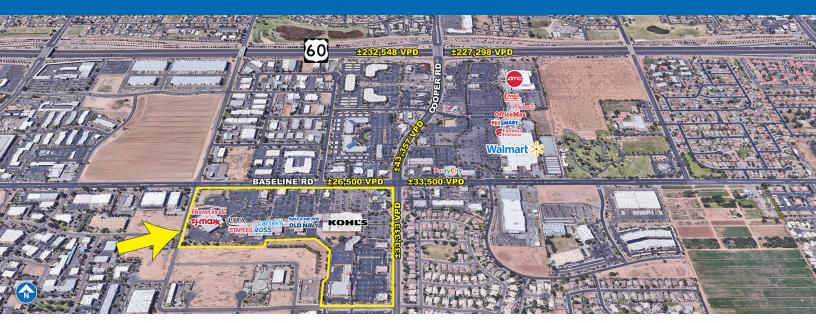

## Anchors, Shops & Pads Available The Shoppes at Gilbert Commons

SWC Cooper Rd & Baseline Rd | Gilbert, AZ

#### **TRAFFIC COUNTS**

N: ±43,357 VPD (NB & SB)

S: ±33,313 VPD (NB & SB)

E: ±33,500 VPD (EB & WB)

W: ±26,500 VPD (EB & WB)

\*ADOT 2017 / Mesa 2017

# Anchors, Shops & Pads Available The Shoppes at Gilbert Commons

SWC Cooper Rd & Baseline Rd | Gilbert, AZ

WWW.PHOENIXCOMMERCIALADVISORS.COM | 3131 EAST CAMELBACK ROAD, SUITE 340 | PHOENIX, AZ 85016 | 602.957.9800