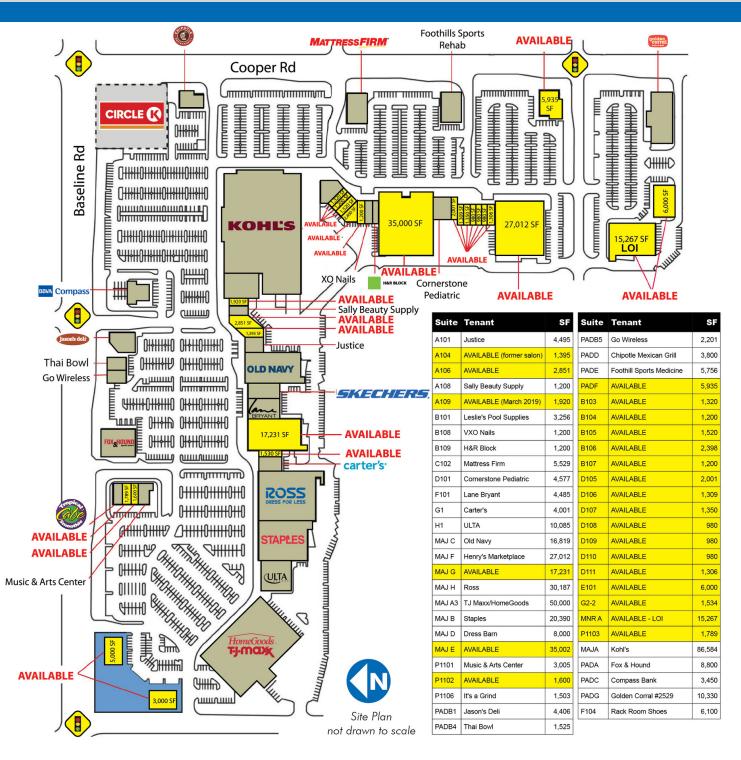

#### **PROPERTY DETAILS**

| Property Size: | ±441,375 SF           |  |
|----------------|-----------------------|--|
| Available:     | ±980 SF to ±35,000 SF |  |
| Zoning:        | RC, Town of Gilbert   |  |

#### JOIN