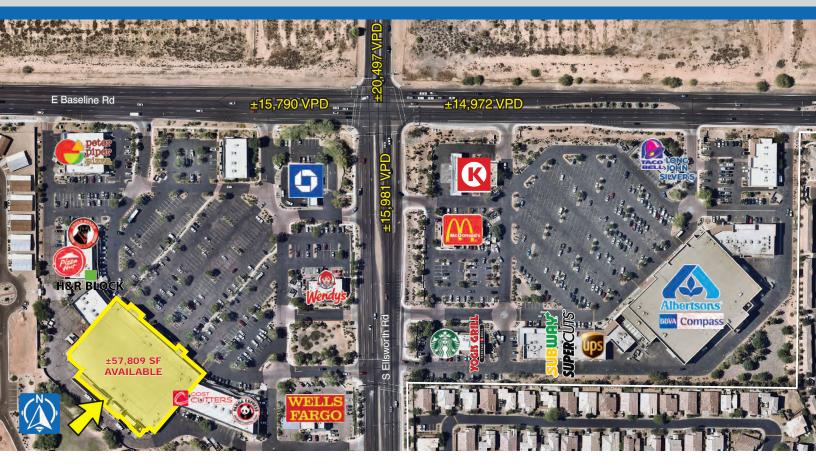

## **57,809 SF ANCHOR SPACE AVAILABLE Monte Vista Village Center**

SWC Ellsworth Rd & Baseline Rd | Mesa, AZ

## **PROPERTY HIGHLIGHTS**

- Close proximity to both US-60 and Loop 202
  Freeways
- Close proximity to Eastmark, new housing development with over 12,000 homes at full buildout
- Close proximity to the new Elliot Road Technology Corridor and its strong employment base
- Less than 2 driving miles from Mountain Vista Medical Center and its 820 employees

### **TRAFFIC COUNTS**

ESRI 2019 Estimates

N: ±20,497 VPD (NB/SB) E: ±14,972 VPD (EB/WB) S: ±15,981 VPD (NB/SB) W: ±15,790 VPD (EB/WB)

ADOT 2018/2019

WWW.PHOENIXCOMMERCIALADVISORS.COM | 3131 E CAMELBACK RD #340 | PHOENIX. AZ 85016 | 602.957.9800