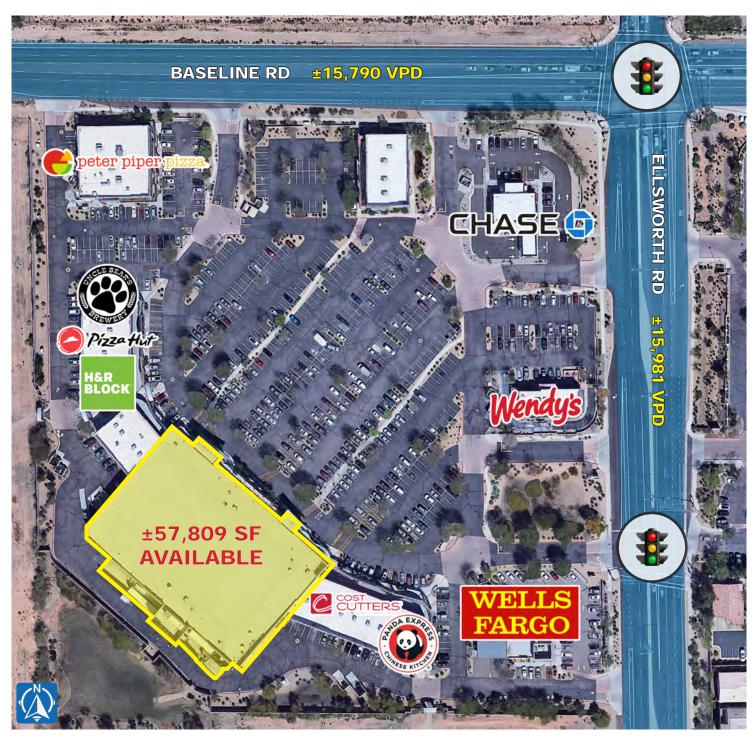

# **57,809 SF ANCHOR SPACE AVAILABLE Monte Vista Village Center**

SWC Ellsworth Rd & Baseline Rd | Mesa, AZ

WWW.PHOENIXCOMMERCIALADVISORS.COM | 3131 E CAMELBACK RD #340 | PHOENIX, AZ 85016 | 602.957.9800

## **PROPERTY HIGHLIGHTS**

- Close proximity to both US-60 and Loop 202
  Freeways
- Close proximity to Eastmark, new housing development with over 12,000 homes at full buildout
- Close proximity to the new Elliot Road Technology Corridor and its strong employment base
- Less than 2 driving miles from Mountain Vista Medical Center and its 820 employees

### **TRAFFIC COUNTS**

ESRI 2019 Estimates

N: ±20,497 VPD (NB/SB) E: ±14,972 VPD (EB/WB) S: ±15,981 VPD (NB/SB) W: ±15,790 VPD (EB/WB)

ADOT 2018/2019

WWW.PHOENIXCOMMERCIALADVISORS.COM | 3131 E CAMELBACK RD #340 | PHOENIX. AZ 85016 | 602.957.9800