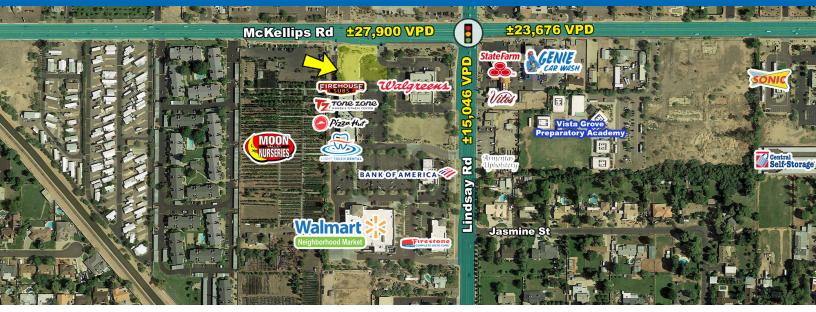

#### TRAFFIC COUNTS

ESRI 2018 Estimates

| N: ±7,200 VPD (NB & SB)  | E: ±23,676 VPD (EB & WB) |
|--------------------------|--------------------------|
| S: ±15,046 VPD (NB & SB) | W: ±27,900 VPD (EB & WB) |