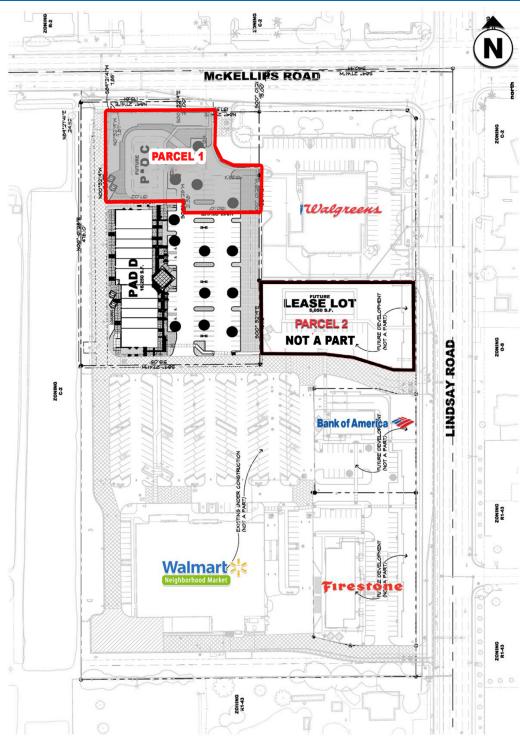

#### **PROPERTY HIGHLIGHTS**

- 50,523 SF available
- 3,600 SF maximum buildable
- Anchored by Walmart Neighborhood Market
- Zoned C-2, City of Mesa