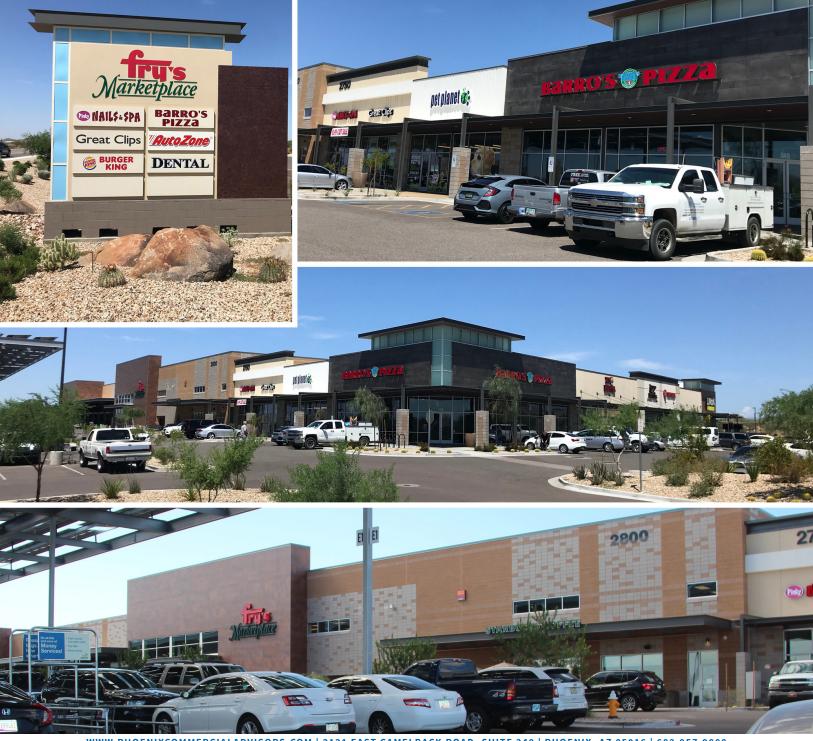

### NWC North Valley Pkwy & Dove Valley Rd | Phoenix, AZ

CANYON CROSSROADS

New North Valley Fry's-Anchored Development

blace

Barro's

AutoZone

DENTAL

#### **PROPERTY HIGHLIGHTS**

- Zoning: PCD
- Limited space available ±1,020 SF inline and 2 pads
- Close proximity and access from the Interstate 17 paired with the explosive housing growth in the immediate trade area help make this the ideal neighborhood grocery & service center for the submarket
- North Valley Parkway carries a significant traffic load as the main I-17 reliever used by the residents of the community
- The on-going development of the new HonorHealth Hospital adjacent to the site along with the many other businesses in the area add to the already strong daytime population base

### Contact

**Cameron Warren** 602.288.3471

**Greg Laing** 602.734.7207 cwarren@pcaemail.com glaing@pcaemail.com

| Suite | Tenant                | SF    |
|-------|-----------------------|-------|
| 100   | Pinky's Nail Salon    | 1,600 |
| 110   | Great Clips           | 1,020 |
| 120   | Pet Planet            | 2,100 |
| 140   | Barro's Pizza         | 3,500 |
| 150   | Pet Wellness          | 1,200 |
| 160   | AVAILABLE             | 1,020 |
| 170   | Canyon Dentistry      | 1,360 |
| 180   | AVAILABLE             | 1,560 |
| 190   | Limon Tacos & Tequila | 3,017 |