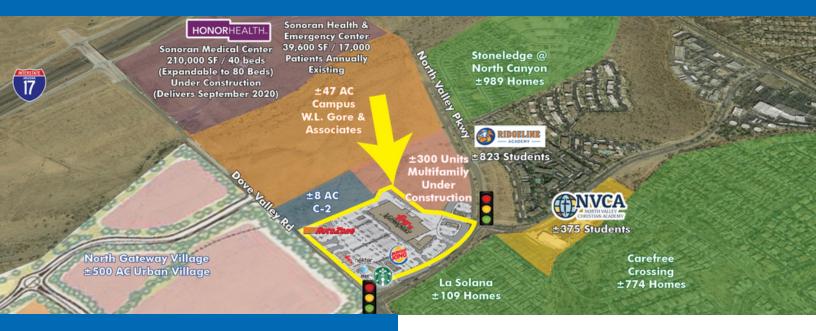

#### **PROPERTY HIGHLIGHTS**

- Zoning: PCD
- Limited space available ±1,020 SF inline and 2 pads
- Close proximity and access from the Interstate 17 paired with the explosive housing growth in the immediate trade area help make this the ideal neighborhood grocery & service center for the submarket
- North Valley Parkway carries a significant traffic load as the main I-17 reliever used by the residents of the community
- The on-going development of the new HonorHealth Hospital adjacent to the site along with the many other businesses in the area add to the already strong daytime population base

### LIMITED SPACE AVAILABLE

NWC North Valley Pkwy & Dove Valley Rd | Phoenix, AZ

WWW.PHOENIXCOMMERCIALADVISORS.COM | 3131 EAST CAMELBACK ROAD, SUITE 340 | PHOENIX, AZ 85016 | 602.957.9800