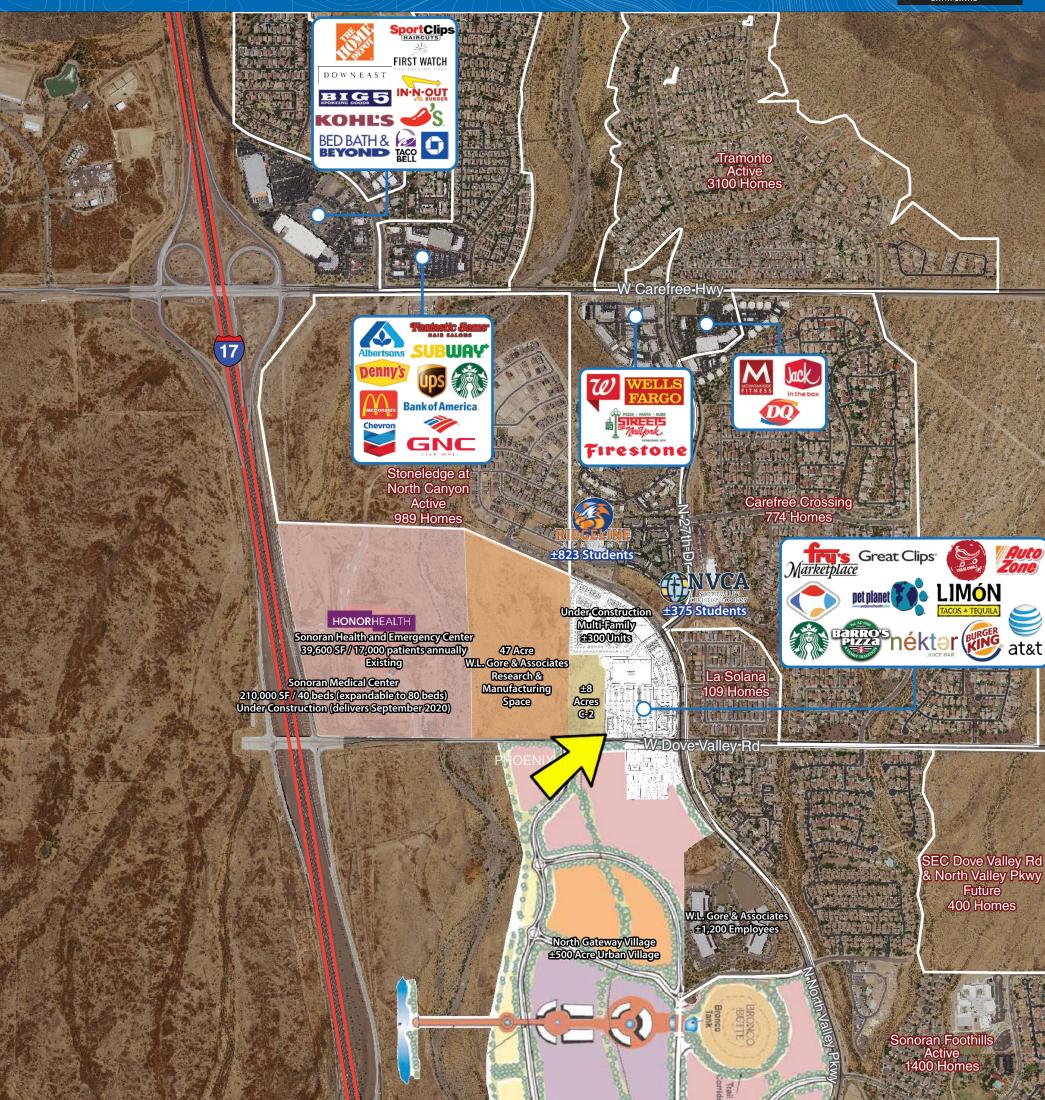

#### **PROPERTY HIGHLIGHTS**

- Zoning: PCD
- Limited space available ±1,020 SF inline and 2 pads
- Close proximity and access from the Interstate 17 paired with the explosive housing growth in the immediate trade area help make this the ideal neighborhood grocery & service center for the submarket
- North Valley Parkway carries a significant traffic load as the main I-17 reliever used by the residents of the community
- The on-going development of the new HonorHealth Hospital adjacent to the site along with the many other businesses in the area add to the already strong daytime population base

### **BOOMING NORTH PHOENIX FRY'S MARKETPLACE**