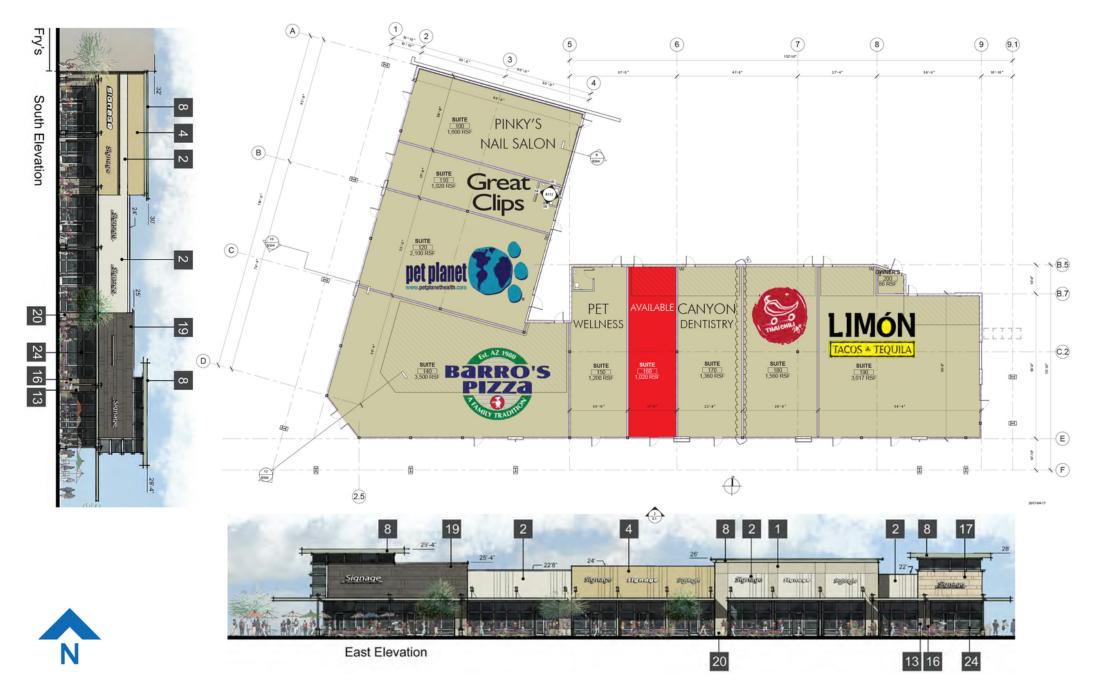

#### **PROPERTY HIGHLIGHTS**

- Zoning: PCD
- Limited space available ±1,020 SF inline and 2 pads
- Close proximity and access from the Interstate 17 paired with the explosive housing growth in the immediate trade area help make this the ideal neighborhood grocery & service center for the submarket
- North Valley Parkway carries a significant traffic load as the main I-17 reliever used by the residents of the community
- The on-going development of the new HonorHealth Hospital adjacent to the site along with the many other businesses in the area add to the already strong daytime population base

### LIMITED SPACE AVAILABLE

NWC North Valley Pkwy & Dove Valley Rd | Phoenix, AZ

WWW.PHOENIXCOMMERCIALADVISORS.COM | 3131 EAST CAMELBACK ROAD, SUITE 340 | PHOENIX, AZ 85016 | 602.957.9800

### Contact

**Cameron Warren** 602.288.3471

**Greg Laing** 602.734.7207 cwarren@pcaemail.com glaing@pcaemail.com

| Suite | Tenant                | SF    |
|-------|-----------------------|-------|
| 100   | Pinky's Nail Salon    | 1,600 |
| 110   | Great Clips           | 1,020 |
| 120   | Pet Planet            | 2,100 |
| 140   | Barro's Pizza         | 3,500 |
| 150   | Pet Wellness          | 1,200 |
| 160   | AVAILABLE             | 1,020 |
| 170   | Canyon Dentistry      | 1,360 |
| 180   | AVAILABLE             | 1,560 |
| 190   | Limon Tacos & Tequila | 3,017 |