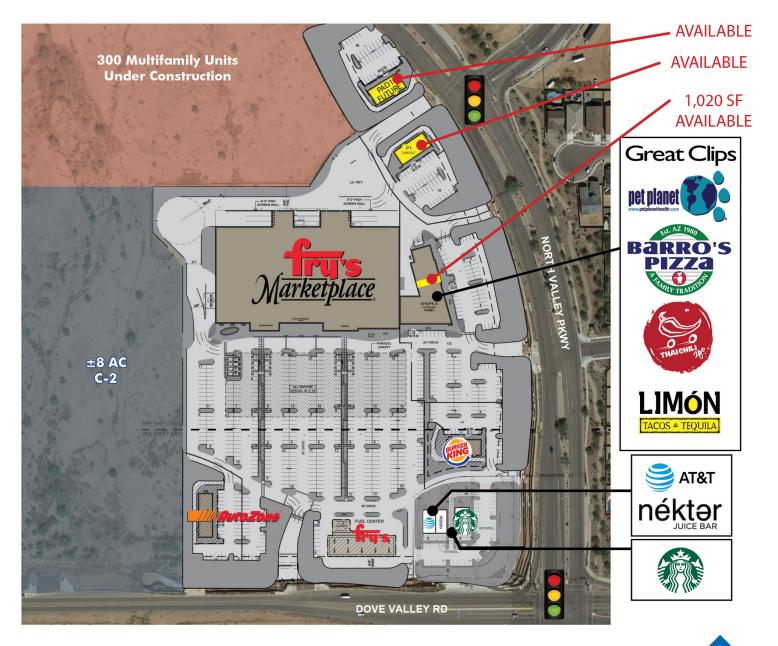

#### **PROPERTY HIGHLIGHTS**

- Zoning: PCD
- Limited space available ±1,020 SF inline and 2 pads
- Close proximity and access from the Interstate 17 paired with the explosive housing growth in the immediate trade area help make this the ideal neighborhood grocery & service center for the submarket
- North Valley Parkway carries a significant traffic load as the main I-17 reliever used by the residents of the community
- The on-going development of the new HonorHealth Hospital adjacent to the site along with the many other businesses in the area add to the already strong daytime population base

### **BOOMING NORTH PHOENIX FRY'S MARKETPLACE**

### LIMITED SPACE AVAILABLE

NWC North Valley Pkwy & Dove Valley Rd | Phoenix, AZ

WWW.PHOENIXCOMMERCIALADVISORS.COM | 3131 EAST CAMELBACK ROAD, SUITE 340 | PHOENIX, AZ 85016 | 602.957.9800