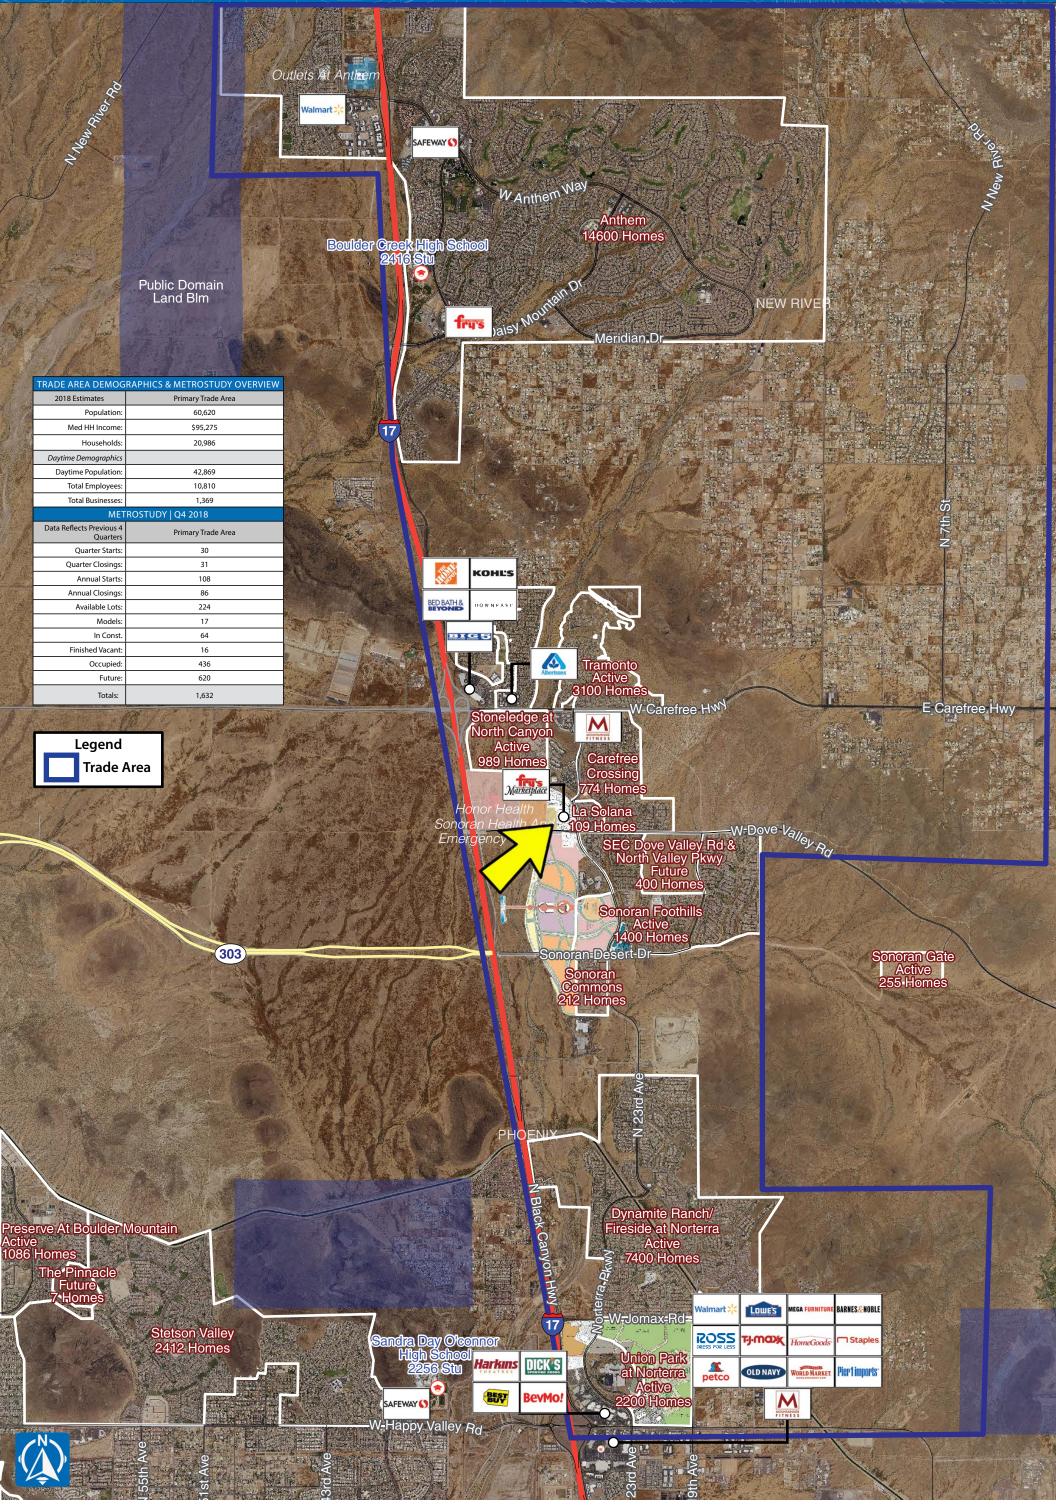

#### **PROPERTY HIGHLIGHTS**

- Zoning: PCD
- Limited space available ±1,020 SF inline and 2 pads
- Close proximity and access from the Interstate 17 paired with the explosive housing growth in the immediate trade area help make this the ideal neighborhood grocery & service center for the submarket
- North Valley Parkway carries a significant traffic load as the main I-17 reliever used by the residents of the community
- The on-going development of the new HonorHealth Hospital adjacent to the site along with the many other businesses in the area add to the already strong daytime population base

#### One Page Summary

North Valley & Dove Valley Rd, Phoenix North Valley & Dove Valley Rd, Phoenix Prepared By Business Analyst Desktop

|                                                | North Valley & Dove |
|------------------------------------------------|---------------------|
| Population Summary                             | 6.205               |
| 2000 Total Population                          | 6,395               |
| 2010 Total Population                          | 53,016              |
| 2018 Total Population                          | 60,620              |
| 2018 Group Quarters                            | 66<br>66,995        |
| 2023 Total Population<br>2018-2023 Annual Rate | 2.02%               |
| 2018 Total Daytime Population                  | 42,869              |
| Workers                                        | 12,418              |
| Residents                                      | 30,451              |
| Household Summary                              | 50,431              |
| -                                              | 2,288               |
| 2000 Households<br>2000 Average Household Size | 2,200               |
| 2010 Households                                | 18,652              |
| 2010 Average Household Size                    | 2.84                |
| 2018 Households                                | 20,986              |
| 2018 Average Household Size                    | 2.89                |
| 2023 Households                                | 23,123              |
| 2023 Average Household Size                    | 2.89                |
| 2018-2023 Annual Rate                          | 1.96%               |
| 2010 Families                                  | 14,298              |
| 2010 Average Family Size                       | 3.22                |
| 2018 Families                                  | 15,912              |
| 2018 Average Family Size                       | 3.31                |
| 2023 Families                                  | 17,448              |
| 2023 Average Family Size                       | 3.33                |
| 2018-2023 Annual Rate                          | 1.86%               |
| Housing Unit Summary                           |                     |
| 2018 Housing Units                             | 23,030              |
| Owner Occupied Housing Units                   | 65.8%               |
| Renter Occupied Housing Units                  | 25.4%               |
| Vacant Housing Units                           | 8.9%                |
| Median Household Income                        |                     |
| 2018                                           | \$95,275            |
| 2023                                           | \$105,395           |
| Median Home Value                              |                     |
| 2018                                           | \$340,056           |
| 2023                                           | \$382,301           |
| Average Income Value                           |                     |
| Average Household Income                       | \$121,061           |
| Per Capita Income                              |                     |
| 2018                                           | \$42,353            |
| 2023                                           | \$48,984            |
| Median Age                                     |                     |
| 2018                                           | 36.8                |
| 2018 Population 25+ by Educational Attainment  |                     |
| Total                                          | 39,239              |
| Less than 9th Grade                            | 1.3%                |
| 9th - 12th Grade, No Diploma                   | 2.2%                |
| High School Graduate                           | 15.0%               |
| GED/Alternative Credential                     | 2.0%                |
| Some College, No Degree                        | 26.8%               |
| Associate Degree                               | 9.8%                |
| Bachelor's Degree                              | 30.0%               |
| Graduate/Professional Degree                   | 12.9%               |
|                                                | 12.970              |