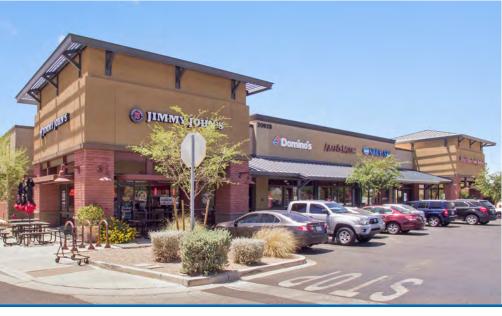

#### **PROPERTY DETAILS**

Property Type: Mixed-Use Power Center

Property Size: ±68 AC; ±380,000 SF

Available: ±7,000 SF, ±4,000 SF

Zoning: C-2, Pad

Comments: Cornerstone at Queen Creek is part of a ±200 acre retail core located in the Town Center of Queen Creek, Arizona. This project is going to be ±380,000 SF of retail with a Class A, multi family housing parcel containing 264 units. The Trade Area, which is depicted on the following aerial, includes the Town of Queen Creek which is in the explosive growth corridor of Pinal County. There are several master planned communities platted for this trade area, some of the largest being Bella Vista Farms (12,818 D/U's), Johnson Ranch (11,400 D/U's), San Tan Heights (5,288 D/U's) and Circle Cross Ranch (5,070 D/U's). The Trade Area has ±79,669 people residing there presently. According to the US Census this trade area will grow by ±23,000 individuals a year for the next 20 years. Queen Creek is one of the fastest growing cities in all of Arizona.