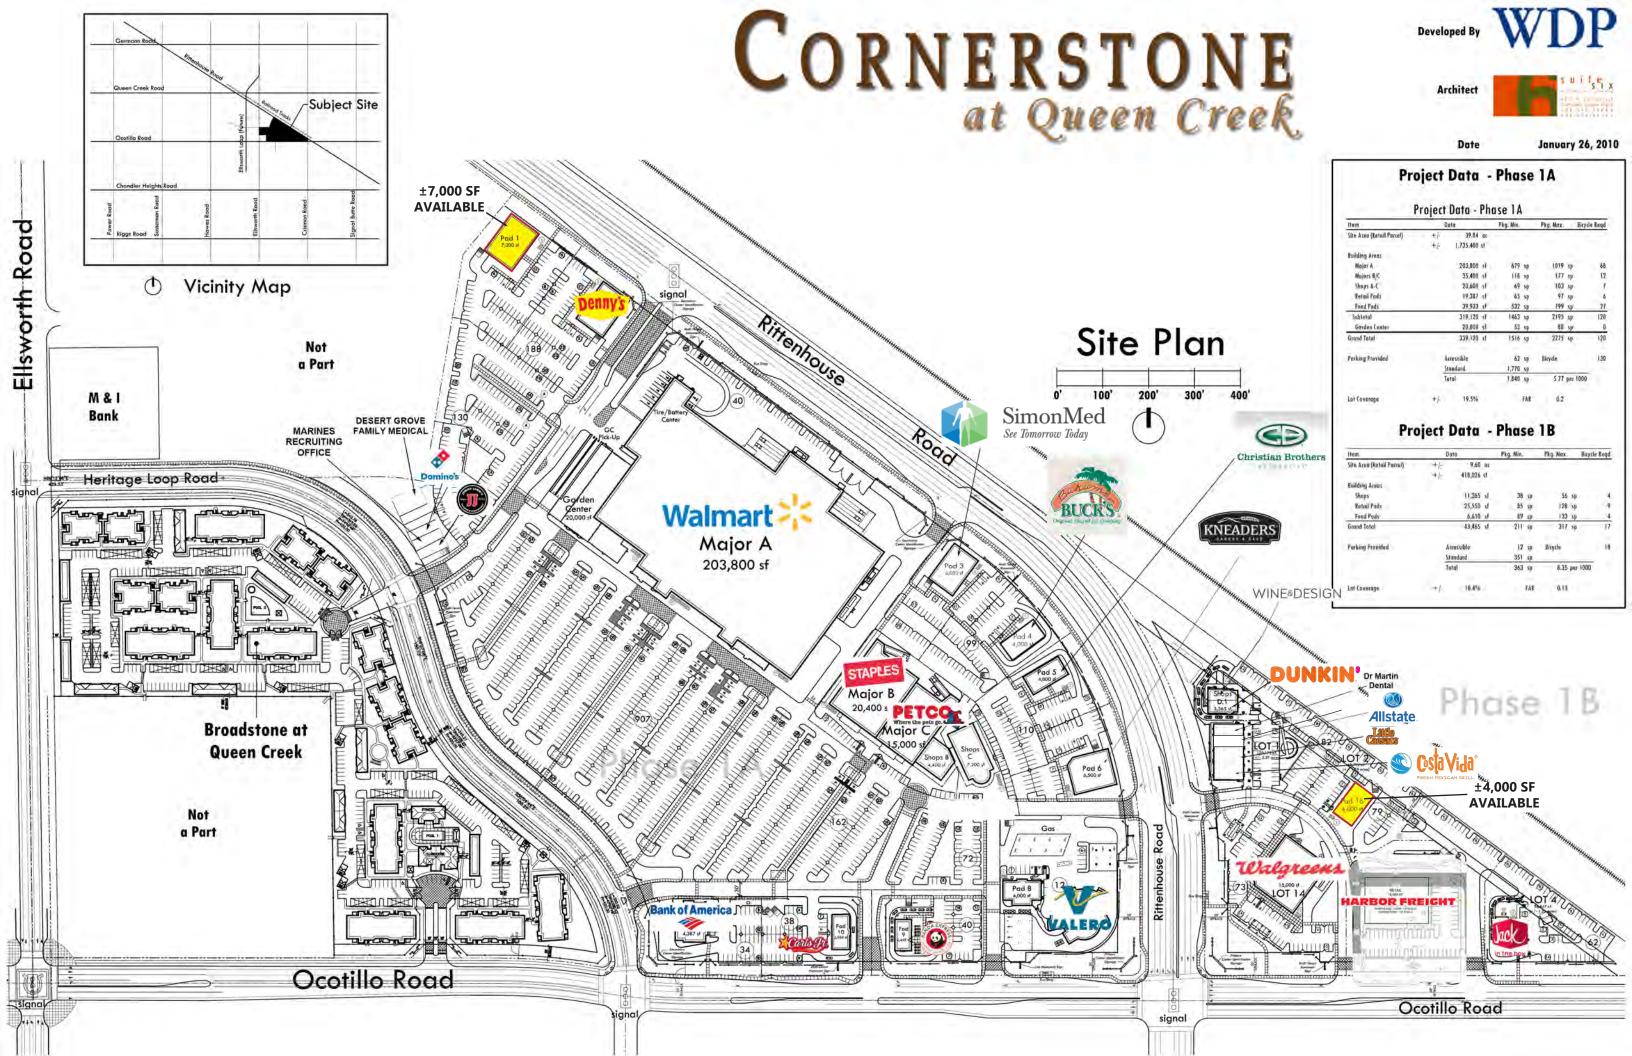

## CORNERSTONE

### PADS FOR SALE

at Queen Creek

NWC Rittenhouse Rd & Ocotillo Rd | Queen Creek, AZ

#### **PROPERTY DETAILS**

Property Type: Mixed-Use Power Center

Property Size: ±68 AC; ±380,000 SF

Available: ±7,000 SF, ±4,000 SF

Zoning: C-2, Pad

Comments: Cornerstone at Queen Creek is part of a ±200 acre retail core located in the Town Center of Queen Creek, Arizona. This project is going to be ±380,000 SF of retail with a Class A, multi family housing parcel containing 264 units. The Trade Area, which is depicted on the following aerial, includes the Town of Queen Creek which is in the explosive growth corridor of Pinal County. There are several master planned communities platted for this trade area, some of the largest being Bella Vista Farms (12,818 D/U's), Johnson Ranch (11,400 D/U's), San Tan Heights (5,288 D/U's) and Circle Cross Ranch (5,070 D/U's). The Trade Area has ±79,669 people residing there presently. According to the US Census this trade area will grow by ±23,000 individuals a year for the next 20 years. Queen Creek is one of the fastest growing cities in all of Arizona.