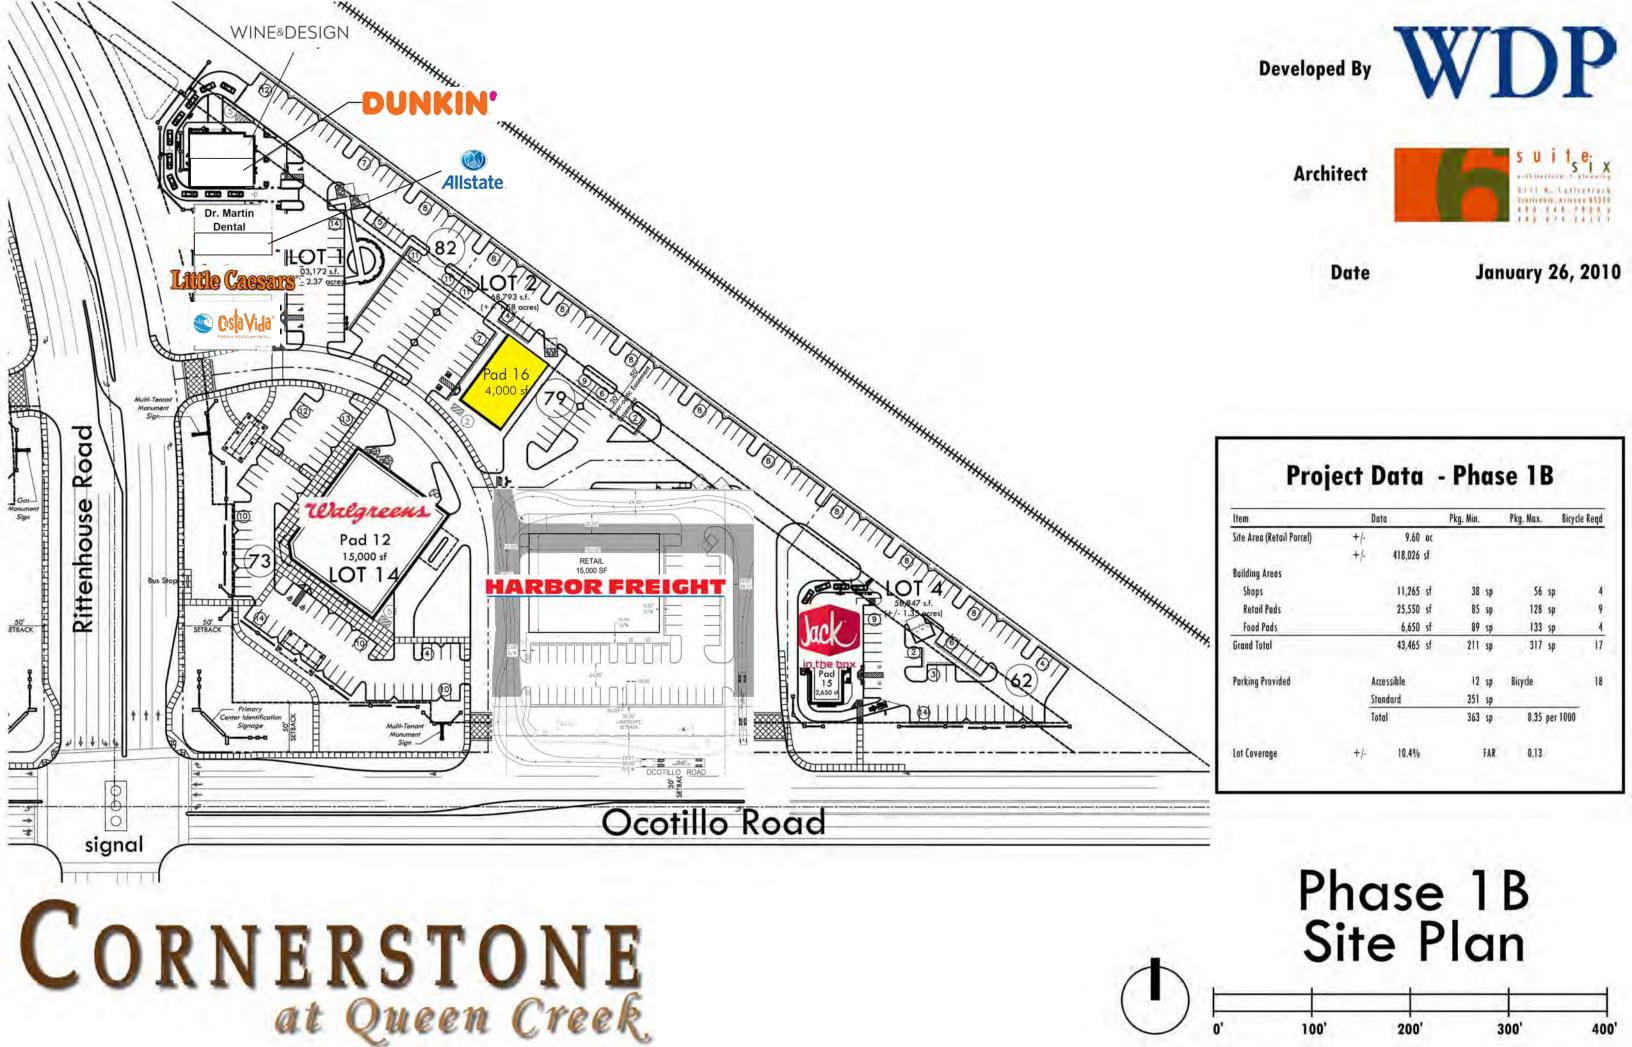

# CORNERSTONE at Queen Creek

### PADS FOR SALE

NWC Rittenhouse Rd & Ocotillo Rd | Queen Creek, AZ

**Building Area 'B'** 

**Building Area 'B'** 

For more information, please contact:

WDP