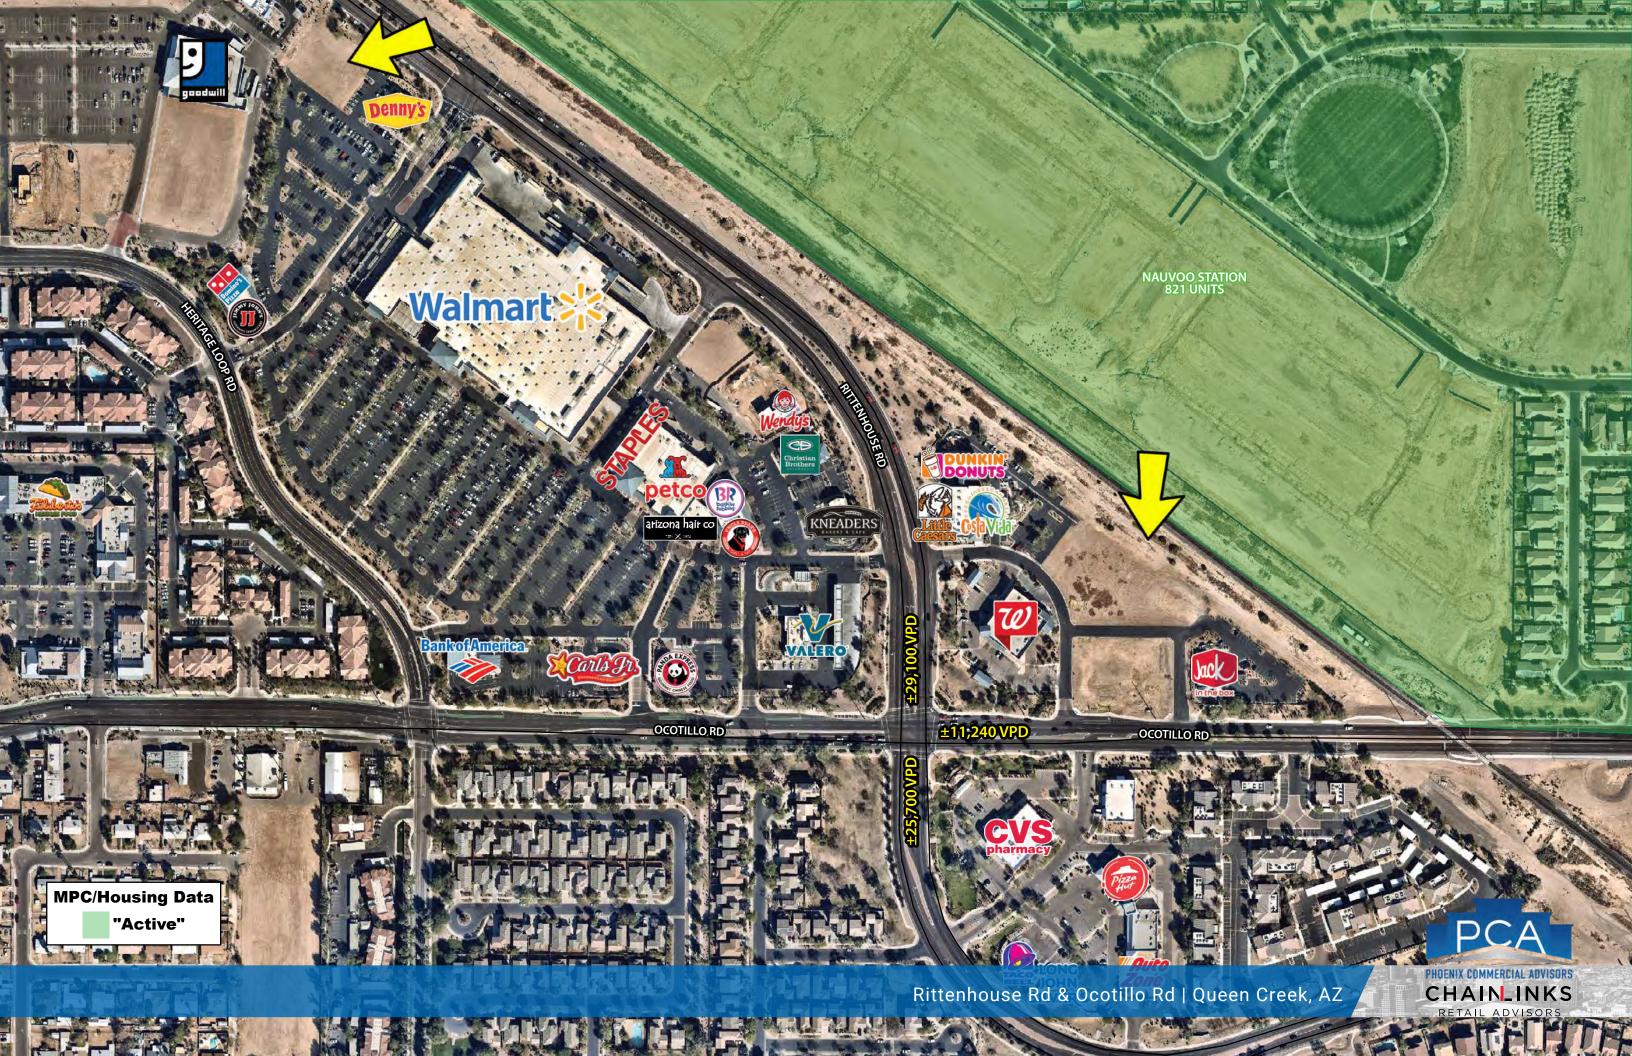

#### **PROPERTY DETAILS**

Property Type: Mixed-Use Power Center

Property Size: ±68 AC; ±380,000 SF

Available: ±7,000 SF, ±4,000 SF

Zoning: C-2, Pad

Comments: Cornerstone at Queen Creek is part of a ±200 acre retail core located in the Town Center of Queen Creek, Arizona. This project is going to be ±380,000 SF of retail with a Class A, multi family housing parcel containing 264 units. The Trade Area, which is depicted on the following aerial, includes the Town of Queen Creek which is in the explosive growth corridor of Pinal County. There are several master planned communities platted for this trade area, some of the largest being Bella Vista Farms (12,818 D/U's), Johnson Ranch (11,400 D/U's), San Tan Heights (5,288 D/U's) and Circle Cross Ranch (5,070 D/U's). The Trade Area has ±79,669 people residing there presently. According to the US Census this trade area will grow by ±23,000 individuals a year for the next 20 years. Queen Creek is one of the fastest growing cities in all of Arizona.