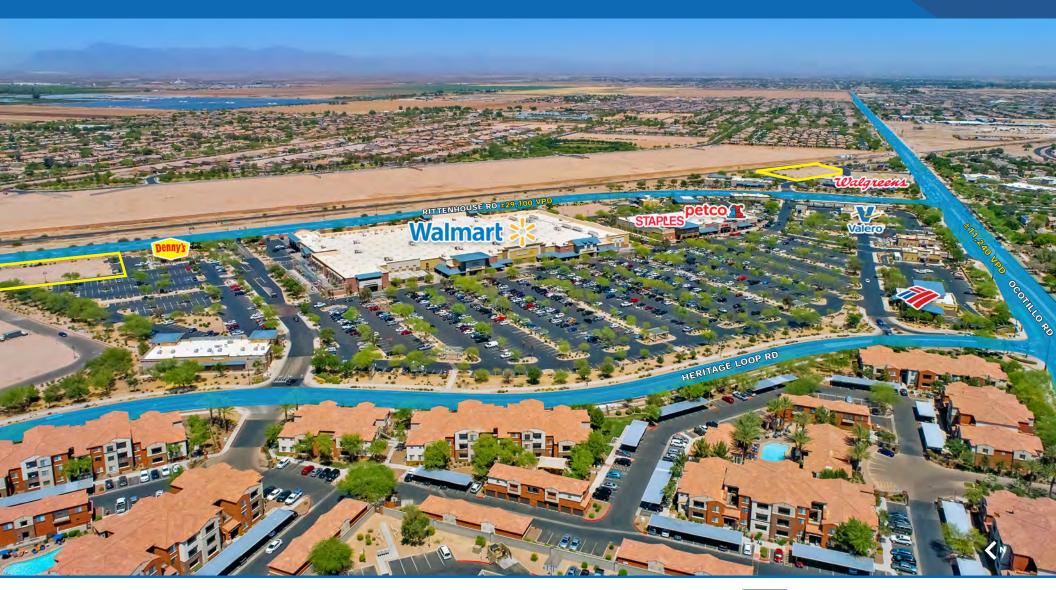

## CORNERSTONE at Queen Creek

### PADS FOR SALE

NWC Rittenhouse Rd & Ocotillo Rd | Queen Creek, AZ

For more information, please contact:

Lance Umble 602.734.7206

lumble@pcaemail.com

Nick DeDona 602.734.7208 ndedona@pcaemail.com

#### **PROPERTY DETAILS**

Property Type: Mixed-Use Power Center

Property Size: ±68 AC; ±380,000 SF

Available: ±7,000 SF, ±4,000 SF

Zoning: C-2, Pad

Comments: Cornerstone at Queen Creek is part of a ±200 acre retail core located in the Town Center of Queen Creek, Arizona. This project is going to be ±380,000 SF of retail with a Class A, multi family housing parcel containing 264 units. The Trade Area, which is depicted on the following aerial, includes the Town of Queen Creek which is in the explosive growth corridor of Pinal County. There are several master planned communities platted for this trade area, some of the largest being Bella Vista Farms (12,818 D/U's), Johnson Ranch (11,400 D/U's), San Tan Heights (5,288 D/U's) and Circle Cross Ranch (5,070 D/U's). The Trade Area has ±79,669 people residing there presently. According to the US Census this trade area will grow by ±23,000 individuals a year for the next 20 years. Queen Creek is one of the fastest growing cities in all of Arizona.