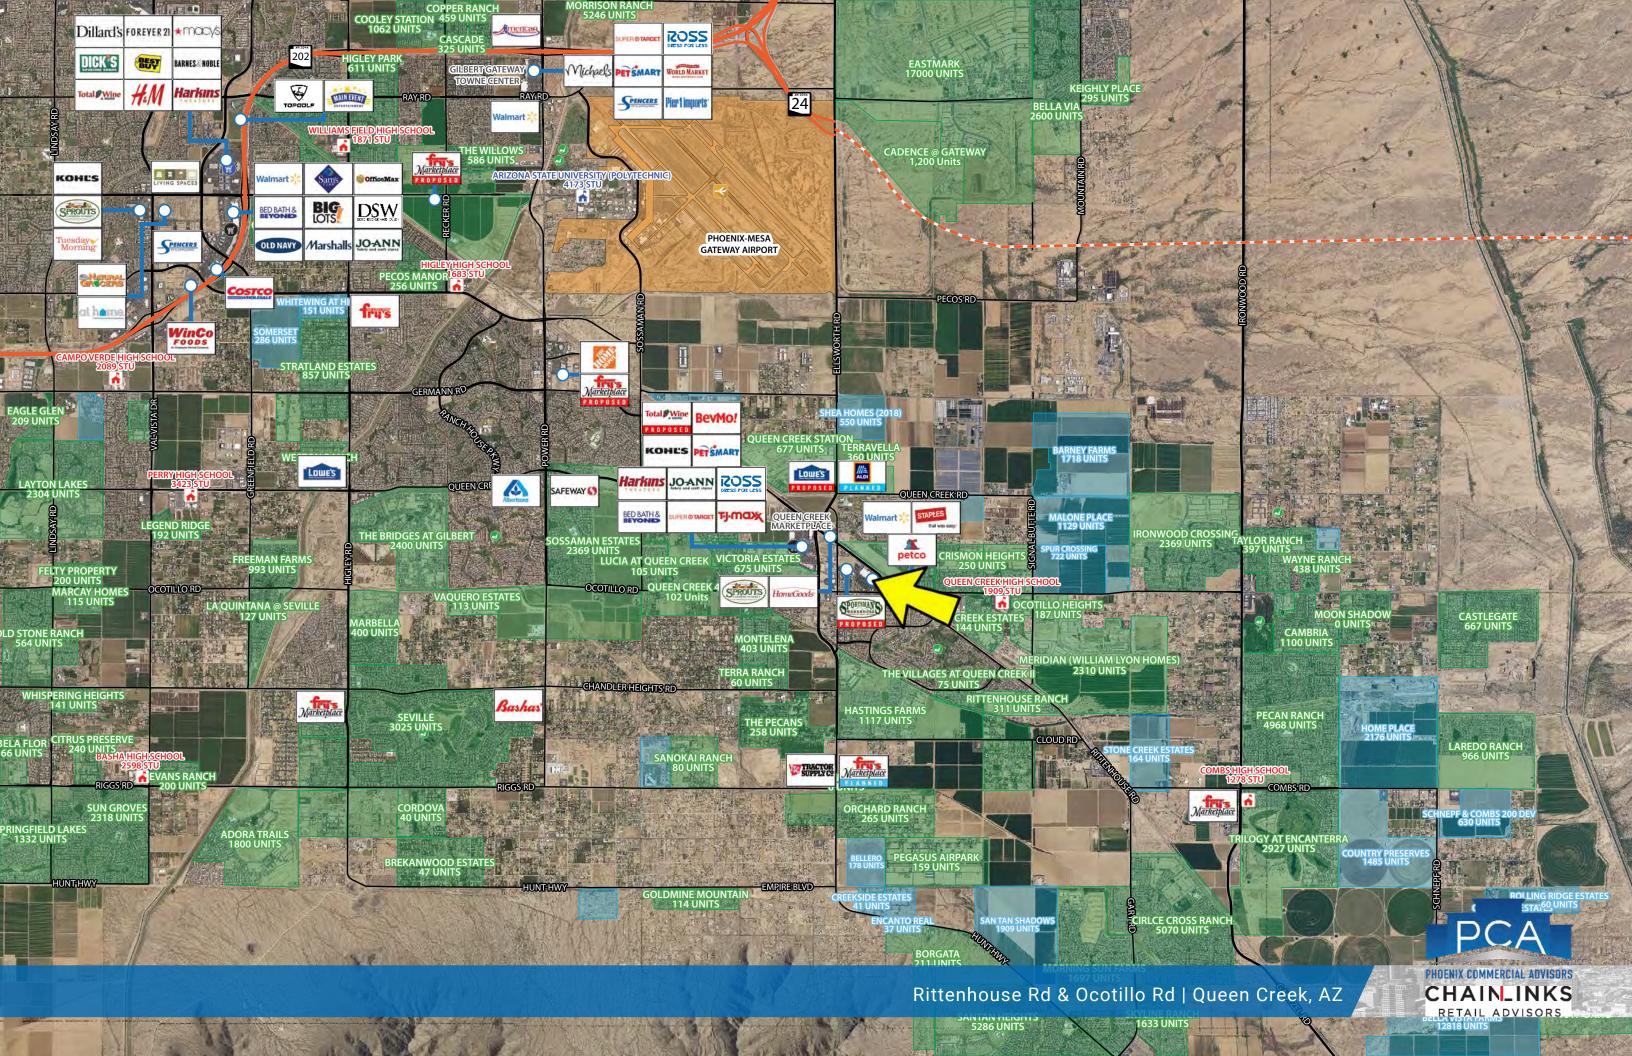

#### **PROPERTY DETAILS**

Property Type: Mixed-Use Power Center

Property Size: ±68 AC; ±380,000 SF

Available: ±7,000 SF, ±4,000 SF

Zoning: C-2, Pad

Comments: Cornerstone at Queen Creek is part of a ±200 acre retail core located in the Town Center of Queen Creek, Arizona. This project is going to be ±380,000 SF of retail with a Class A, multi family housing parcel containing 264 units. The Trade Area, which is depicted on the following aerial, includes the Town of Queen Creek which is in the explosive growth corridor of Pinal County. There are several master planned communities platted for this trade area, some of the largest being Bella Vista Farms (12,818 D/U's), Johnson Ranch (11,400 D/U's), San Tan Heights (5,288 D/U's) and Circle Cross Ranch (5,070 D/U's). The Trade Area has ±79,669 people residing there presently. According to the US Census this trade area will grow by ±23,000 individuals a year for the next 20 years. Queen Creek is one of the fastest growing cities in all of Arizona.