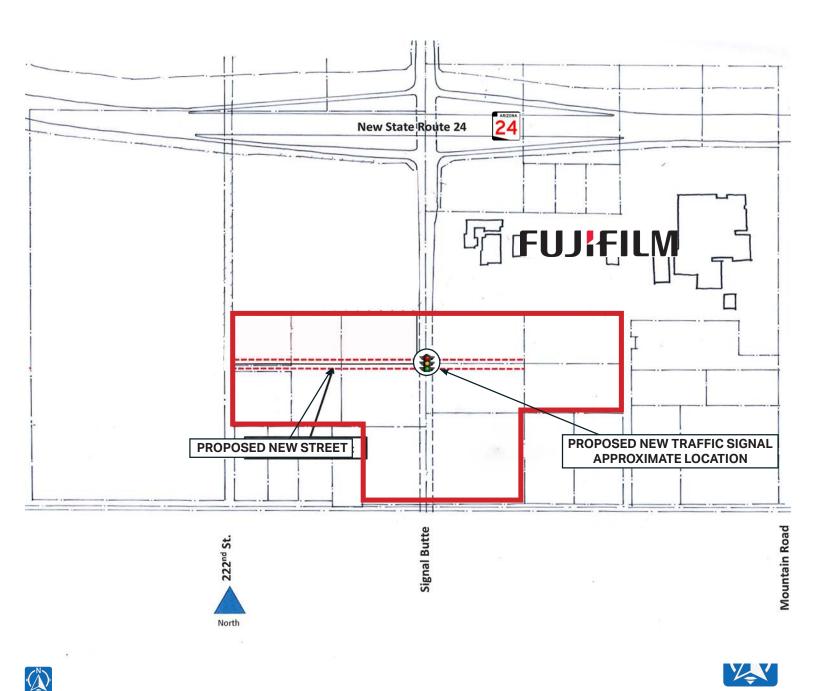

## S/SEC AND S/SWC SIGNAL BUTTE RD & FUTURE SR-24 | MESA, AZ

PHOENIX COMMERCIAL ADVISORS | 3131 E CAMELBACK RD #340 | PHOENIX, AZ 85016 | 602.957.9800

or representations of the accuracy or completeness and all information should be verified by the interested party.