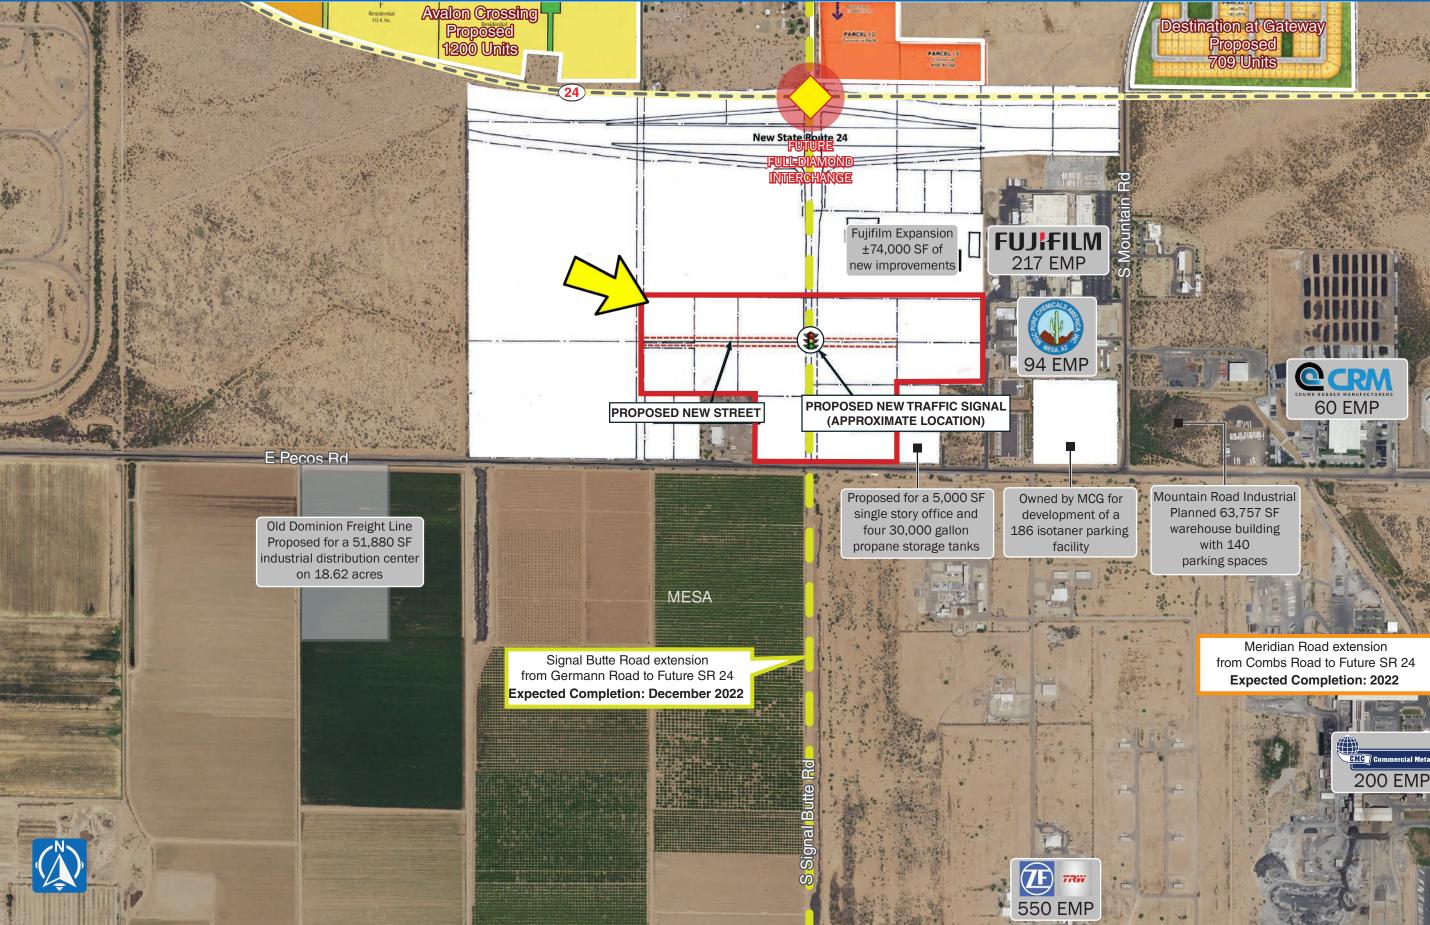

## **PROPERTY HIGHLIGHTS**

- To be located off the new full-diamond interchange at Signal Butte Road and State Route 24
- Very strong existing employment in the immediate area with additional planned
- Signal Butte Road is planned to expand from Germann Road to the new SR-24 by December 2022
- New housing is planned to the north, south, and east (Eastmark is the #1 master-planned community in Arizona to the north with ±12,000 units at full buildout)
- Close proximity to the Phoenix-Mesa Gateway Airport

## S/SEC AND S/SWC SIGNAL BUTTE RD & FUTURE SR-24 | MESA, AZ

PHOENIX COMMERCIAL ADVISORS | 3131 E CAMELBACK RD #340 | PHOENIX, AZ 85016 | 602.957.9800

The information presented has been obtained by private and governmental sources deemed to be reliable. Phoenix Commercial Advisors (PCA) makes no guarantees, warranties or representations of the accuracy or completeness and all information should be verified by the interested party. [11/15/19]