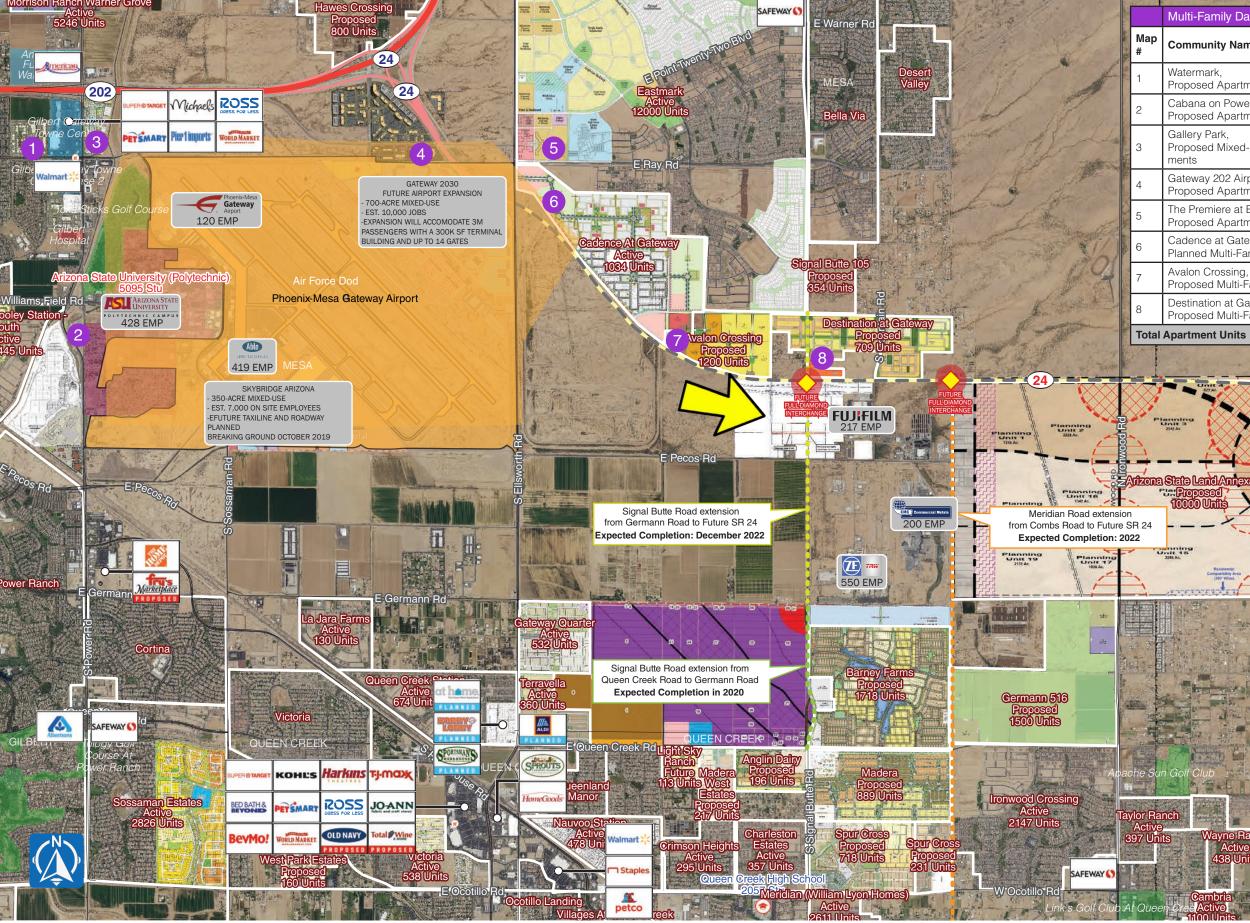

## **PROPERTY HIGHLIGHTS**

- To be located off the new full-diamond interchange at Signal Butte Road and State Route 24
- Very strong existing employment in the immediate area with additional planned
- Signal Butte Road is planned to expand from Germann Road to the new SR-24 by December 2022
- New housing is planned to the north, south, and east (Eastmark is the #1 master-planned community in Arizona to the north with ±12,000 units at full buildout)
- Close proximity to the Phoenix-Mesa Gateway Airport

Arlzona Stat and Annexation

Propose

10000 Units

from Combs Road to Future SR 24 **Expected Completion: 2022** 

The information presented has been obtained by private and governmental sources deemed to be reliable. Phoenix Commercial Advisors (PCA) makes no guarantees, warranties or representations of the accuracy or completeness and all information should be verified by the interested party. [11/15/19]