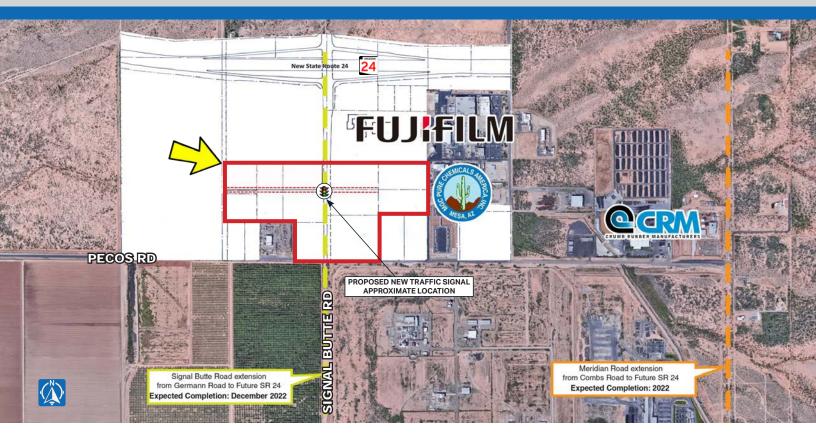

## **PROPERTY HIGHLIGHTS**

- To be located off the new full-diamond interchange at Signal Butte Road and State Route 24
- Very strong existing employment in the immediate area with additional planned
- Signal Butte Road is planned to expand from Germann Road to the new SR-24 by December 2022
- New housing is planned to the north, south, and east (Eastmark is the #1 master-planned community in Arizona to the north with ±12,000 units at full buildout)
- Close proximity to the Phoenix-Mesa Gateway Airport

## S/SEC AND S/SWC SIGNAL BUTTE RD & FUTURE SR-24 | MESA, AZ

WWW.PHOENIXCOMMERCIALADVISORS.COM | 3131 E CAMELBACK RD #340 | PHOENIX, AZ 85016 | 602.957.9800