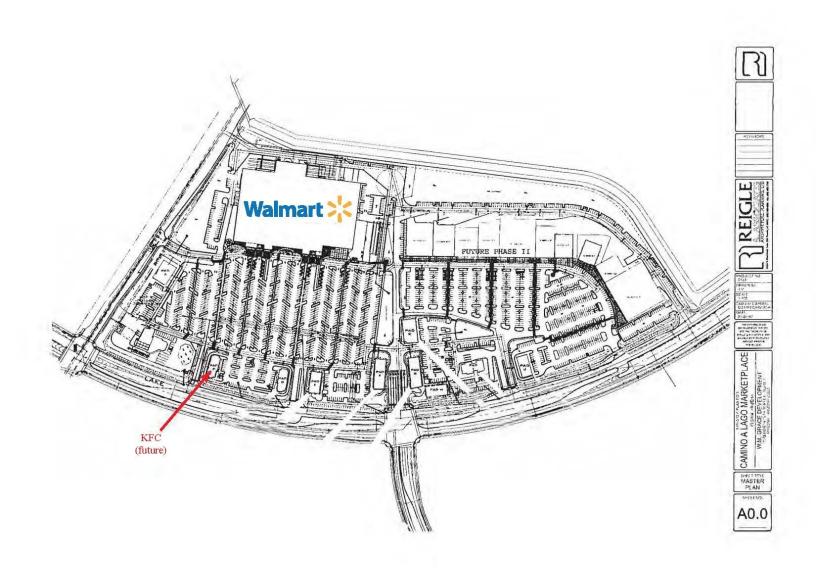

# Walmart Supercenter Pad For Lease 21605 North Lake Pleasant Parkway

SEC Lake Pleasant Pkwy & Deer Valley Rd | Peoria, AZ

#### PROPERTY OVERVIEW

Located in the Camino A Lago Power Center, which is anchored by a Walmart Supercenter. Excellent visibility from Lake Pleasant Parkway.