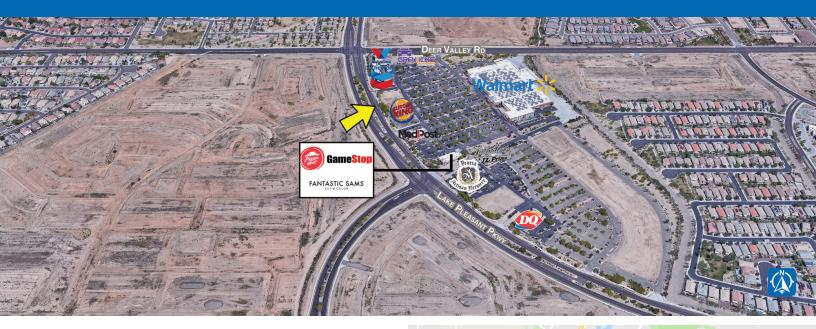

# Walmart Supercenter Pad For Lease 21605 North Lake Pleasant Parkway

SEC Lake Pleasant Pkwy & Deer Valley Rd | Peoria, AZ

#### PROPERTY OVERVIEW

Located in the Camino A Lago Power Center, which is anchored by a Walmart Supercenter. Excellent visibility from Lake Pleasant Parkway.