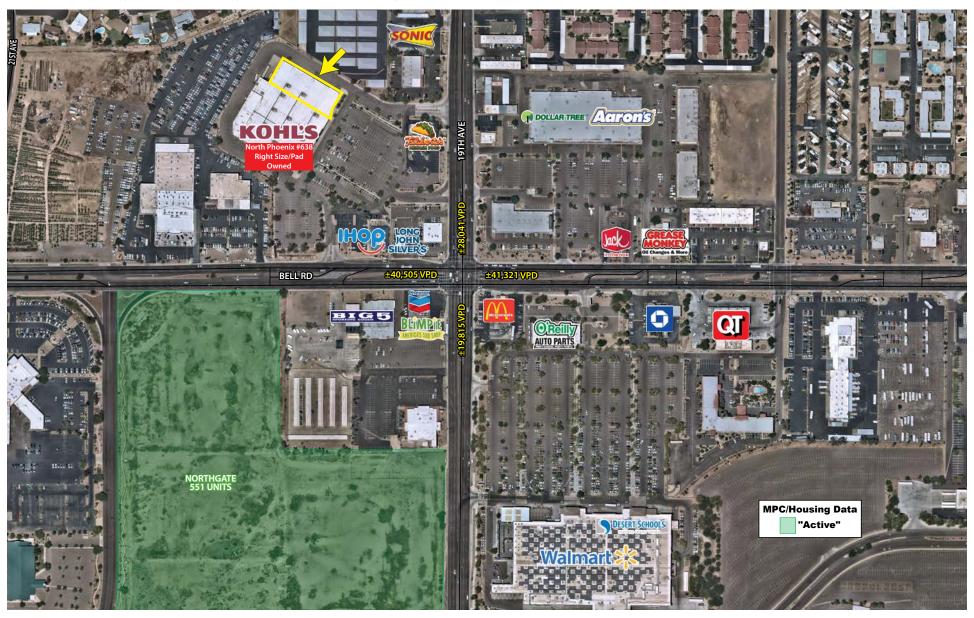

# PRIME RETAIL SPACE ADJACENT TO KOHL'S PHOENIX, AZ 85023 | 17232 N 19TH AVE | NWC 19TH AVE & BELL RD | NORTH PHOENIX #638

- Highly-visible junior box location
- Just a 1/2-mile from Interstate 17
- Good population density with middle class neighborhoods
- The Walmart and Sam's Club combo across the street expands the trade area

#### TRAFFIC COUNTS:

N ±28,041 VPD S ±19,815 VPD ±41,321 VPD W ±40.505 VPD

**AVAILABLE SF:** UP TO 26,700 SF

**FRONTAGE:** APPROX. 104'-10"

**ZONING:** C-2, CITY OF PHOENIX

RATES: **CALL FOR DETAILS** 

**AREA ANCHORS:** 