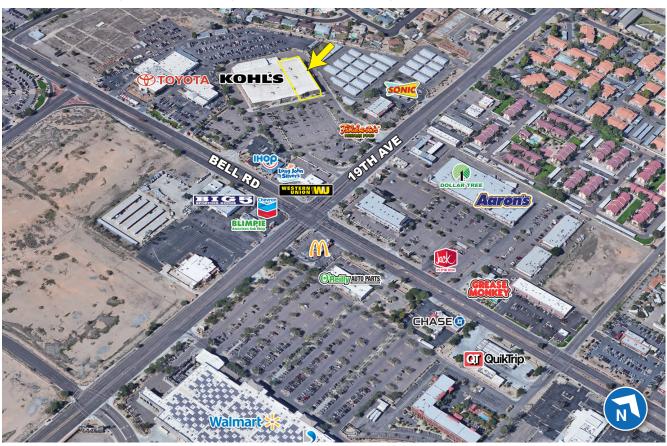

# PRIME RETAIL SPACE ADJACENT TO KOHL'S PHOENIX, AZ 85023 | 17232 N 19TH AVE | NWC 19TH AVE & BELL RD | NORTH PHOENIX #638

- Highly-visible junior box location
- Just a 1/2-mile from Interstate 17
- Good population density with middle class neighborhoods
- The Walmart and Sam's Club combo across the street expands the trade area

#### TRAFFIC COUNTS:

N ±28,041 VPD S ±19,815 VPD ±41,321 VPD W ±40.505 VPD

**AVAILABLE SF:** UP TO 26,700 SF

**FRONTAGE:** APPROX. 104'-10"

**ZONING:** C-2, CITY OF PHOENIX

RATES: **CALL FOR DETAILS** 

**AREA ANCHORS:** 