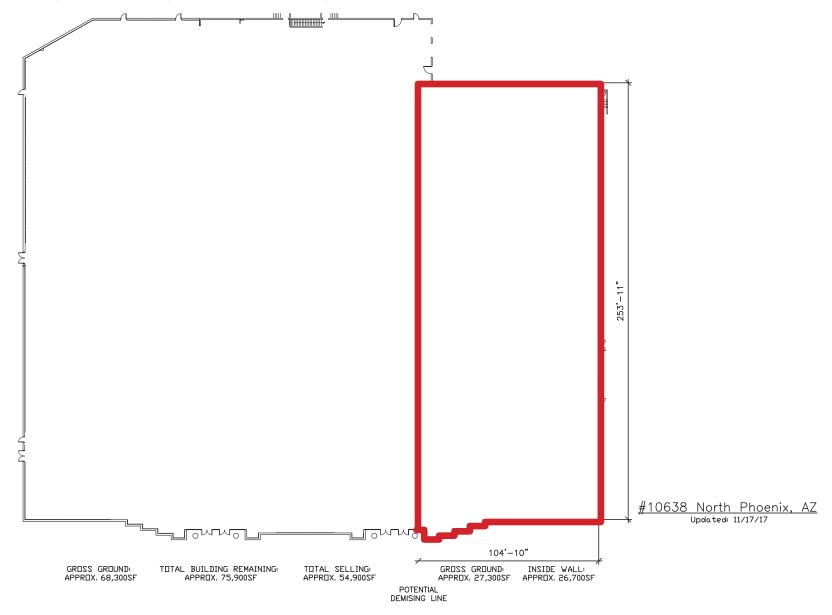

#### TRAFFIC COUNTS:

N ±28,041 VPD S ±19,815 VPD ±41,321 VPD W ±40.505 VPD

**AVAILABLE SF:** UP TO 26,700 SF

**FRONTAGE:** APPROX. 104'-10"

**ZONING:** C-2, CITY OF PHOENIX

RATES: **CALL FOR DETAILS** 

**AREA ANCHORS:** 