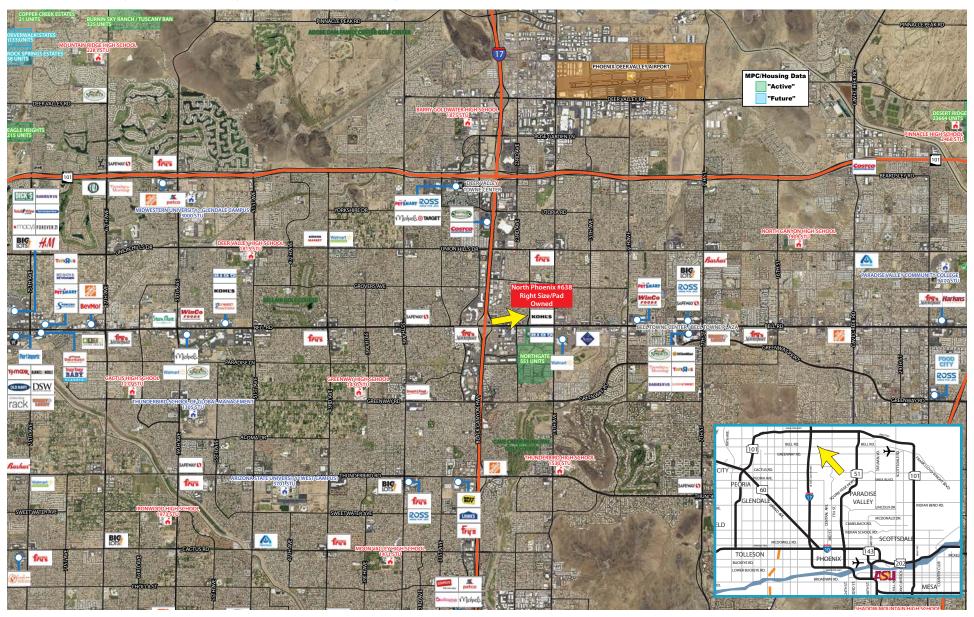

# PRIME RETAIL SPACE ADJACENT TO KOHL'S PHOENIX, AZ 85023 | 17232 N 19TH AVE | NWC 19TH AVE & BELL RD | NORTH PHOENIX #638

- Highly-visible junior box location
- Just a 1/2-mile from Interstate 17
- Good population density with middle class neighborhoods
- The Walmart and Sam's Club combo across the street expands the trade area