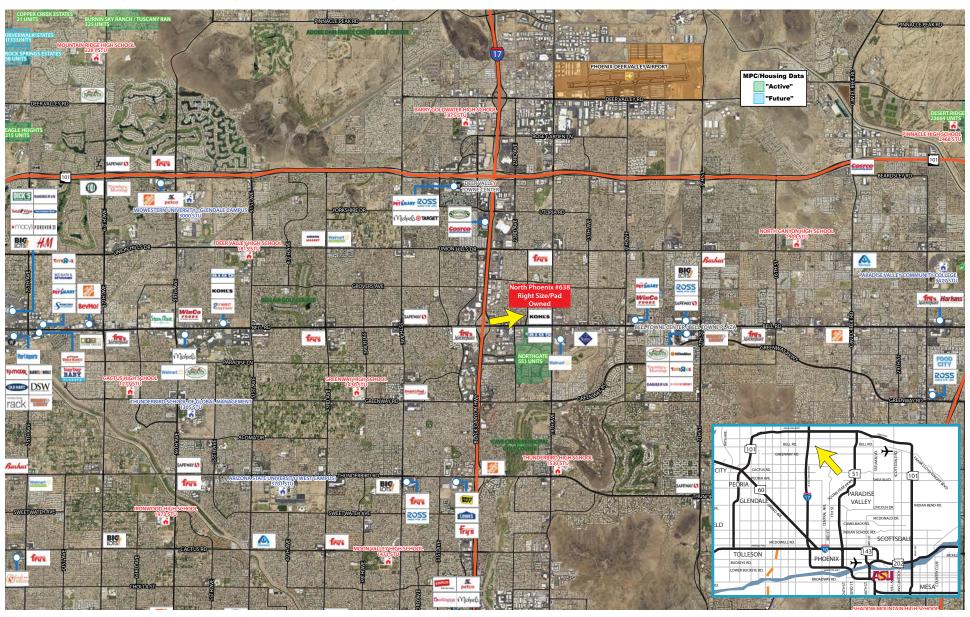

- Highly-visible junior box location
- Just a 1/2-mile from Interstate 17
- Good population density with middle class neighborhoods
- The Walmart and Sam's Club combo across the street expands the trade area