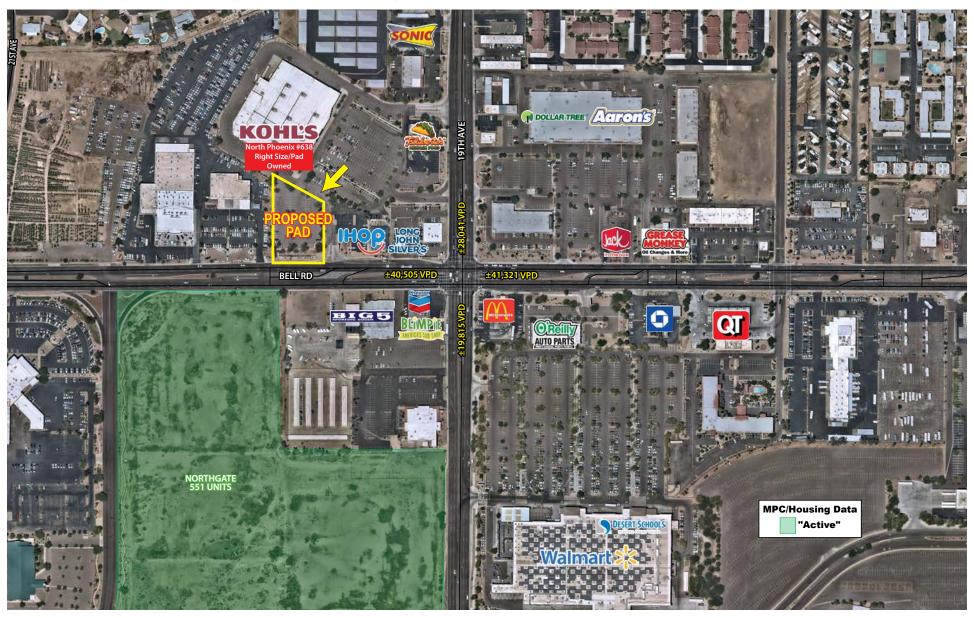

#### TRAFFIC COUNTS:

N ±28,041 VPD S ±19,815 VPD E ±41,321 VPD W ±40.505 VPD

**AVAILABILITY:** APPROX. 1.22 ACRES

**USE RESTRICTION: CALL FOR DETAILS** 

**ZONING:** C-2, CITY OF PHOENIX

**GROUND LEASE RATE: CALL FOR DETAILS** 

**AREA ANCHORS:** 