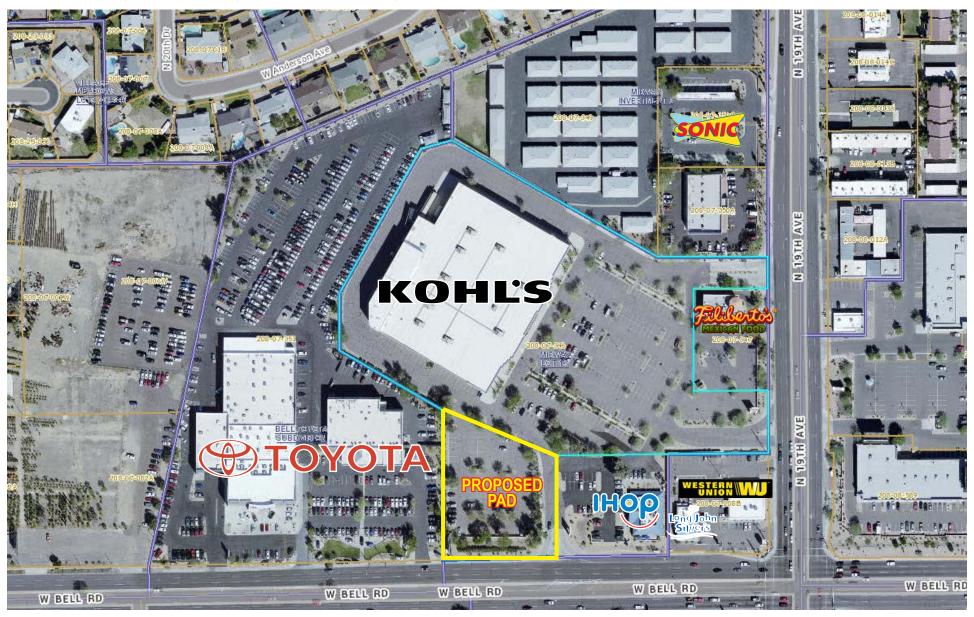

- Highly-visible junior box location
- Just a 1/2-mile from Interstate 17
- Good population density with middle class neighborhoods
- The Walmart and Sam's Club combo across the street expands the trade area

#### TRAFFIC COUNTS:

N ±28,041 VPD S ±19,815 VPD E ±41,321 VPD W ±40.505 VPD

**AVAILABILITY:** APPROX. 1.22 ACRES

**USE RESTRICTION: CALL FOR DETAILS** 

**ZONING:** C-2, CITY OF PHOENIX

**GROUND LEASE RATE: CALL FOR DETAILS** 

**AREA ANCHORS:** 