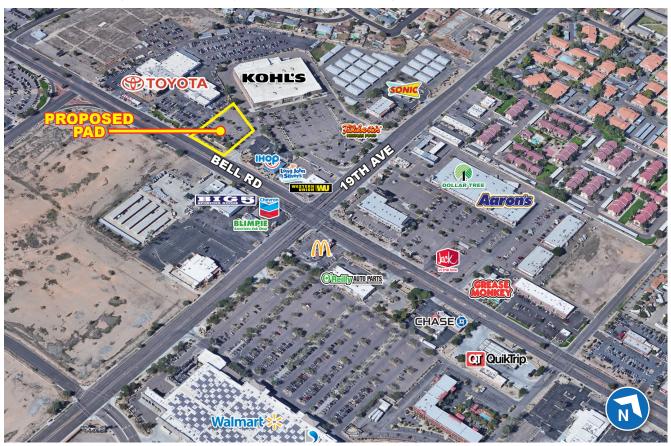

- Highly-visible junior box location
- Just a 1/2-mile from Interstate 17
- Good population density with middle class neighborhoods
- The Walmart and Sam's Club combo across the street expands the trade area

**AREA ANCHORS:** 