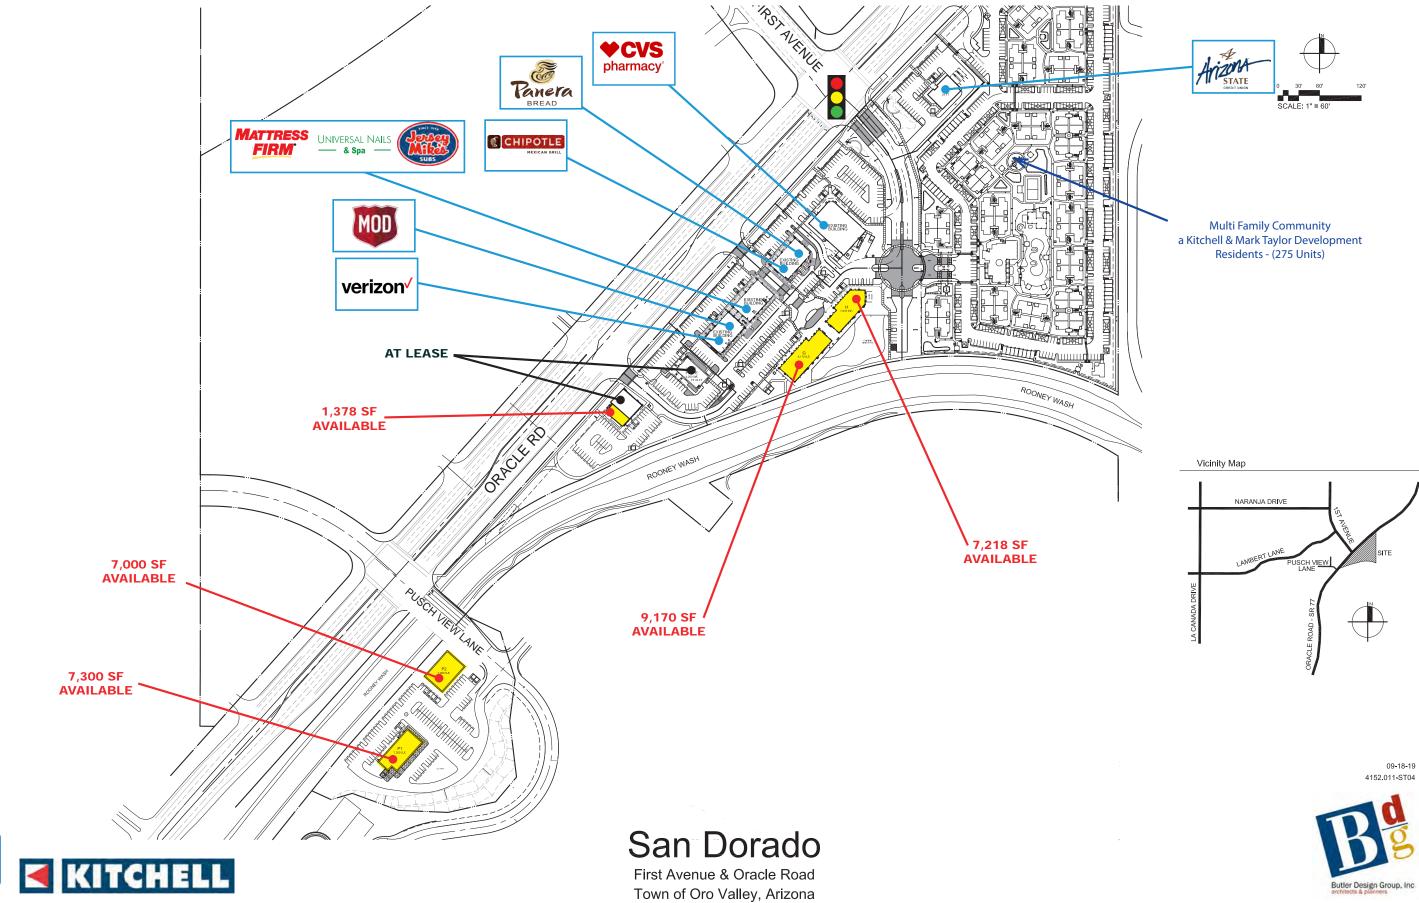

# PADS: FOR SALE, GROUND LEASE OR BTS San Dorado

East of Oracle Rd at 1st Ave | Town of Oro Valley, AZ

#### **PROPERTY DETAILS**

| Property Size: | ± 227,250 SF                            |
|----------------|-----------------------------------------|
| Available:     | Shops & pads<br>±1,378 SF to ± 9,170 SF |
| Zoning:        | Commercial, Town of Oro Valley          |

### **PROPERTY OVERVIEW**

Located at the strongest intersection in Oro Valley. This specialty center will be the main focus for retail activity for Oro Valley, Rancho Visto and all of the smaller communities to the north. This area is experiencing continued residential growth and offers some of the strongest household incomes in Metro Tucson. Mark Taylor has built 275 Class A apartments North of 1st Ave to help bolster that residential growth.

## East of Oracle Rd at 1st Ave | Town of Oro Valley, AZ