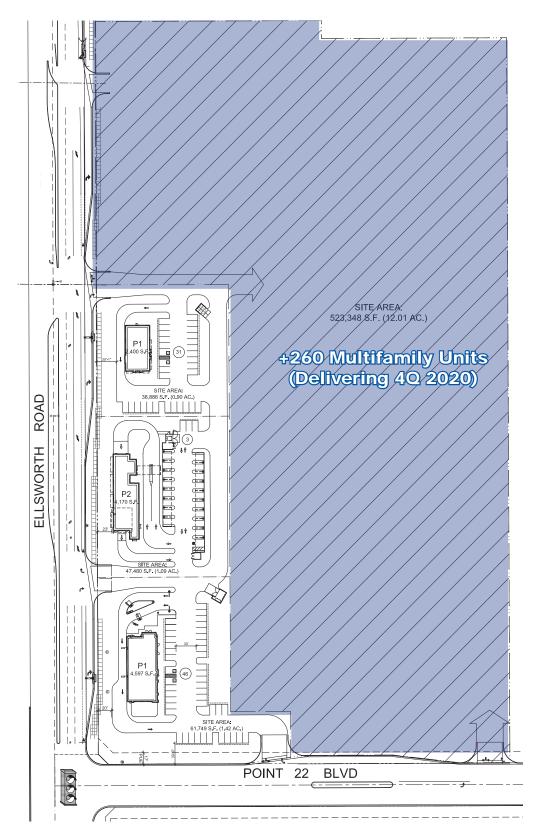

ter plan communities in America and is ranked the #1 best-selling master-planned community in Arizona. Eastmark is a +3,200 acre/5 square mile mixed-use integrated community with approximately 15,000 units planned.

#### **Greg Laing**

Principal (602) 734-7207 glaing@pcaemail.com

#### Teale Bloom

(602) 288-3476 tbloom@pcaemail.com

#### **Cameron Warren**

(602) 288-3471 cwarren@pcaemail.com

### Area Highlights/Comments

- Limited opportunity on Ellsworth Corridor.
- Less than 1 mile north of the Ellsworth Road and SR-24 interchange.
- Eastmark ranked #5 in the US for Master Planned Community home sales in 2019
- Over 1,000 homes sold in 2019!! (±2,859 homes sold since 2017)

#### **Traffic Counts**

±29,425 VPD / ±36,006 VPD

SR-24: ±49,507 VPD

**ADOT 2018** 







### SITE PLAN











# MONUMENT RENDERING









# MONUMENT RENDERING













3131 East Camelback Road, Suite 340 Phoenix, Arizona 85016 P 602-957-9800 F 602-957-0889 www.phoenixcommercialadvisors.com



The information contained herein has been obtained from sources believed reliable. While we do not doubt its accuracy, we have not verified it and make no guarantee, warranty or representation about it. It is your responsibility to independently confirm its accuracy and completeness. Any projections, opinions, assumptions or estimates used are for example only, and do not represent the current or future performance of the property. The value of this transaction to you depends on tax and other factors which should be evaluated by your tax, financial and legal advisors. You and your advisors shoul